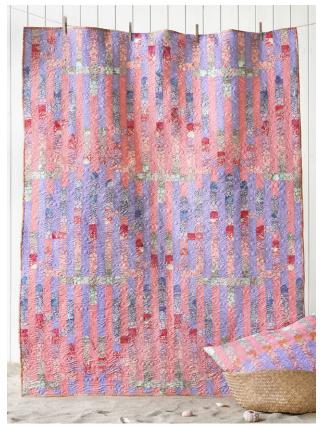

Striped Fish Quilt, Blush 57,5 x 75,5 (146 x 192 cm)

Striped Fish Quilt, Teal 57,5 x 75,5 (146 x 192 cm)

Cotton Beach Coral Reef Quilt, Lavender/Coral 56 x 74 in (142 x 88 cm)

Cotton Beach Coral Reef Quilt, Teal/Blush 56 x 74 in (142 x 88 cm)