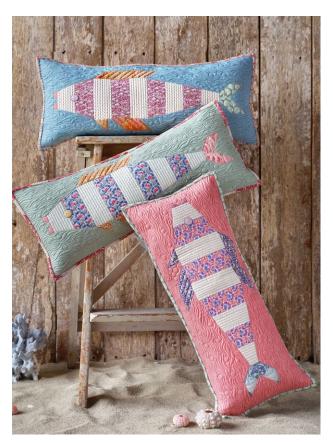

Striped Fish Pillows. Petrol, Sage and Coral 24,5 x 11,5 (62 x 29 cm)

Patterns will be made for Me and my friend Pillows. No models available.

All Quilt and Pillow patterns will be avilable free on tildasworld.com