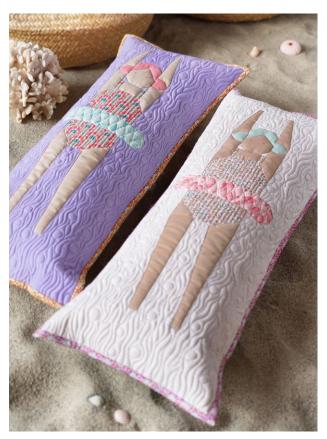

Swim Team Quilt 59,5 x 73,75 (151 x 187 cm)

Swimmer Pillows. Pen Stripe and Lavender. 25,75 x 11,5 in (65,5 x 29 cm)

Striped Fabric Roll Pillows. Teal/Blush and Lavender/Coral. 25,5 x 20 in (63,5 x 51 cm)