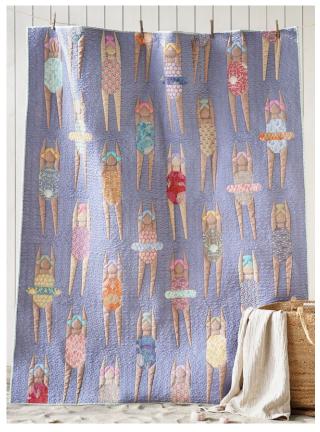

Swim Team Quilt 59,5 x 73,75 (151 x 187 cm)

Swimmer Pillows. Pen Stripe and Lavender. 25,75 x 11,5 in (65,5 x 29 cm)

Striped Fabric Roll Pillows. Teal/Blush and Lavender/Coral. 25,5 x 20 in (63,5 x 51 cm)