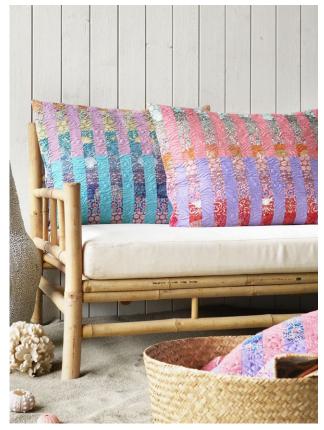

Swim Team Quilt 59,5 x 73,75 (151 x 187 cm)

Swimmer Pillows. Pen Stripe and Lavender. 25,75 x 11,5 in (65,5 x 29 cm)

Striped Fabric Roll Pillows. Teal/Blush and Lavender/Coral. 25,5 x 20 in (63,5 x 51 cm)