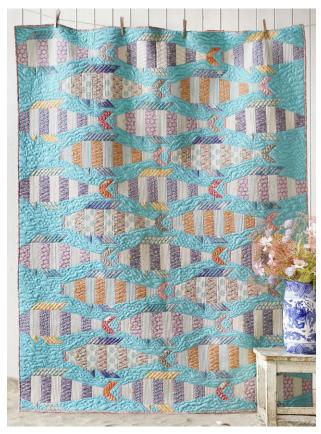

Striped Fish Quilt, Blush 57,5 x 75,5 (146 x 192 cm)

Striped Fish Quilt, Teal 57,5 x 75,5 (146 x 192 cm)

Cotton Beach Coral Reef Quilt, Lavender/Coral 56 x 74 in (142 x 88 cm)

Cotton Beach Coral Reef Quilt, Teal/Blush 56 x 74 in (142 x 88 cm)