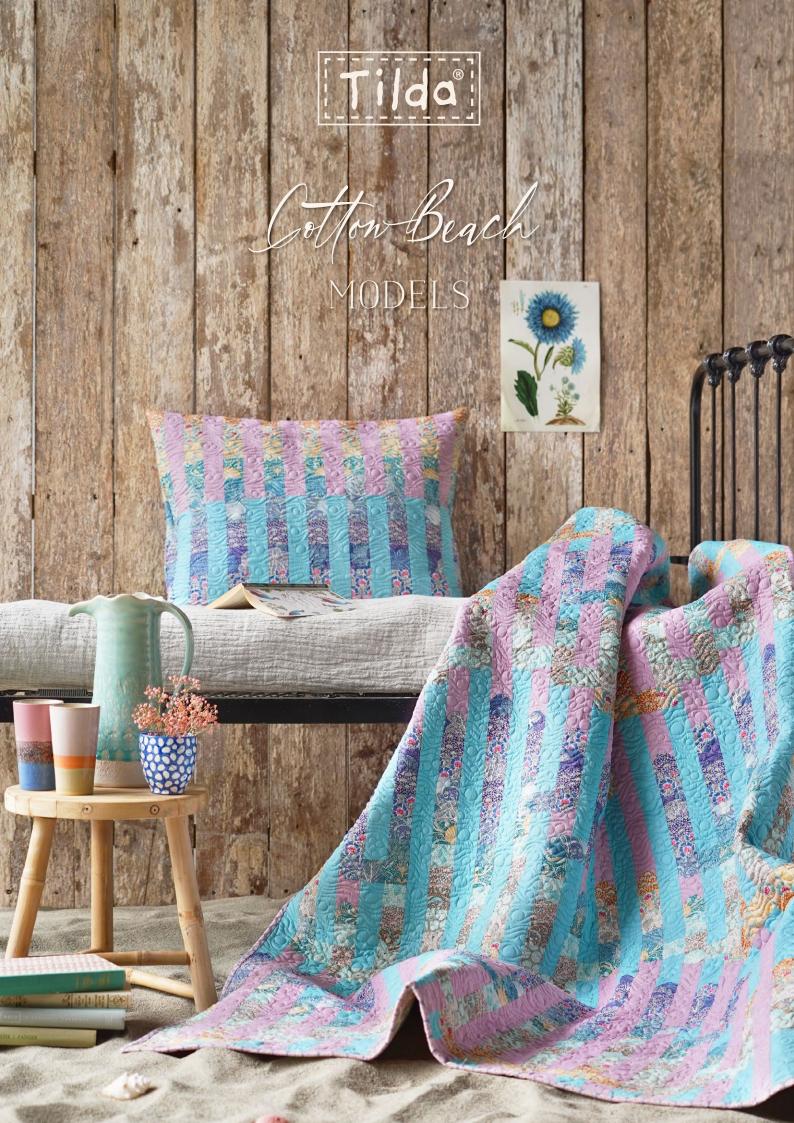

Swim Team Quilt 59,5 x 73,75 (151 x 187 cm)

Swimmer Pillows. Pen Stripe and Lavender. 25,75 x 11,5 in (65,5 x 29 cm)

Striped Fabric Roll Pillows. Teal/Blush and Lavender/Coral. 25,5 x 20 in (63,5 x 51 cm)