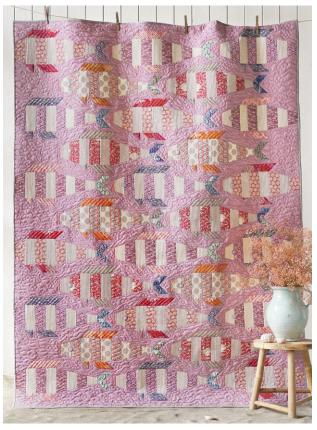

Striped Fish Quilt, Blush 57,5 x 75,5 (146 x 192 cm)

Striped Fish Quilt, Teal 57,5 x 75,5 (146 x 192 cm)

Cotton Beach Coral Reef Quilt, Lavender/Coral 56 x 74 in (142 x 88 cm)

Cotton Beach Coral Reef Quilt, Teal/Blush 56 x 74 in (142 x 88 cm)