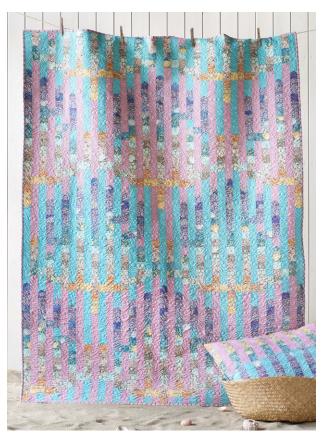

Striped Fish Quilt, Blush 57,5 x 75,5 (146 x 192 cm)

Striped Fish Quilt, Teal 57,5 x 75,5 (146 x 192 cm)

Cotton Beach Coral Reef Quilt, Lavender/Coral 56 x 74 in (142 x 88 cm)

Cotton Beach Coral Reef Quilt, Teal/Blush 56 x 74 in (142 x 88 cm)