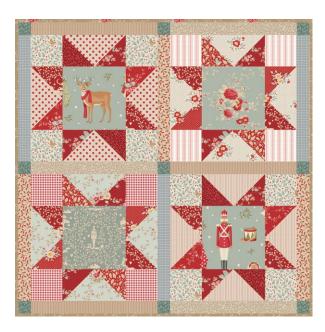

## Christmas Star Pillow (Red/Duck egg)

Merry Little Christmas Collection

This pillow is the perfect companion to the Christmas Star Quilt. The design is the same eight-point star block but the pillow uses just four of the blocks, nicely set off by sashing and cornerstones.

## **Finished Size**

23½in (59.7cm) square