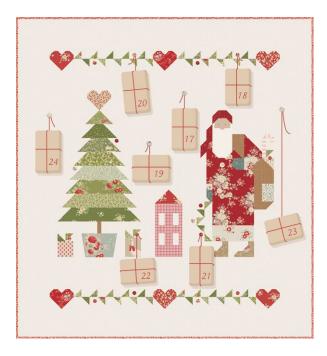

### Merry Little Christmas Collection

This small quilt is wonderful to use as an Advent calendar in the countdown to Christmas as it has twenty-four buttons on it, perfect for hanging little gifts. The addition of a hanging sleeve or hanging loops would allow the quilt to be display on a wall and instructions for these optional features are given at the end of the quilt instructions. The quilt is also a great size for a lap quilt if you prefer to use it that way.