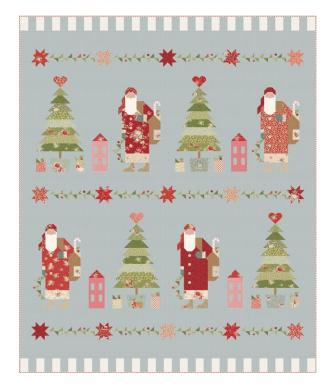

### Merry Little Christmas Collection

Christmas will be even more of a celebration with this lovely quilt on display. The design features Santa bearing gifts amid Christmas trees, stars and holly berry garlands. The colour scheme is evocatively festive thanks to the Merry Little Christmas fabric collection and its blenders. For this version of the quilt, a background of a Plaid print fabric in stone creates a charming folk-art feel coupled with the seasonal reds, greens and blues.