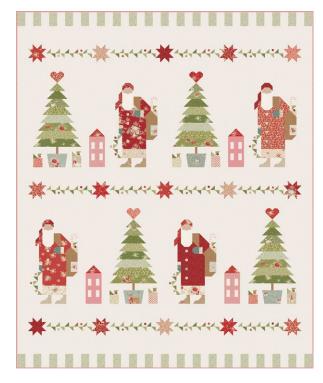

# Dear Santa Quilt (Putty white)

## Merry Little Christmas Collection

This gorgeous quilt is sure to become a much-treasured favourite to decorate your Christmas home for many years to come. The design features Santa bearing gifts, surrounded by Christmas trees, stars and holly berry garlands. The colour scheme is evocatively festive thanks to the Merry Little Christmas fabric collection and its blenders. For this version of the quilt, a putty white Chambray background is the perfect foil for the seasonal reds, greens and blues.