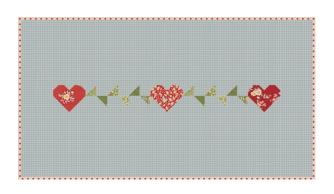

### Merry Little Christmas Collection

This charming pillow is simply a section of patchwork framed by a border, so it is easy to make. It will add a welcoming touch to your home during the winter season and can also be used as a companion to the Dear Santa quilts.

#### **Finished Size**

27½ in x 15 in (70 cm x 38 cm)