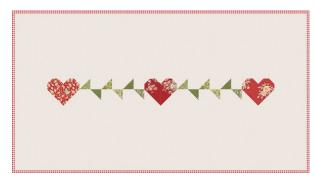

### Merry Little Christmas Collection

This charming pillow is simply a section of patchwork framed by a border, so it is easy to make. It will add a welcoming touch to your home during the winter season and can also be used as a companion to the Dear Santa quilts.

#### **Finished Size**

27½ in x 15 in (70 cm x 38 cm)