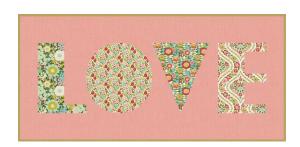

# Love Pillow (Coral & Pine)

## Materials (Coral)

- Fabric 1: ½yd (50cm) Chambray coral (160014) (background)
- Fabric 2: about a 10in (25cm) square Wallflower green (100605)
- Fabric 3: about a 10in (25cm) Beverly green (100609)
- Fabric 4: about a 10in (25cm) Janice green (100613)
- Fabric 5: about a 10in (25cm) Bianca green (100617)
- Lining fabric (optional): 33in x 18in (84cm x 46cm)
- Wadding (batting): 33in x 18in (84cm x 46cm)
- Fabric for back of pillow: 5/8yd (60cm) Wallflower green (100605)
- Binding fabric: ¼yd (25cm) Chambray moss (160034)
- Five buttons for fastening Wallflower buttons red/green 16mm (400070)