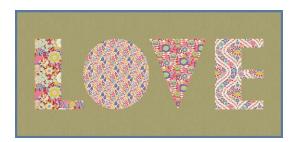

# Love Pillow (Coral & Pine)

## Materials (Pine)

- Fabric 1: ½yd (50cm) Chambray pine (160033) (background)
- Fabric 2: about a 10in (25cm) square Wallflower burgundy (100606)
- Fabric 3: about a 10in (25cm) Beverly pink (100610)
- Fabric 4: about a 10in (25cm) Janice red (100614)
- Fabric 5: about a 10in (25cm) Bianca red (100618)
- Lining fabric (optional): 33in x 18in (84cm x 46cm)
- Wadding (batting): 33in x 18in (84cm x 46cm)
- Fabric for back of pillow: 5/8yd (60cm) Lauren burgundy (100602)
- Binding fabric: 1/4yd (25cm) Chambray prussian (160031)
- Five buttons for fastening Wallflower buttons red/green 16mm (400070)