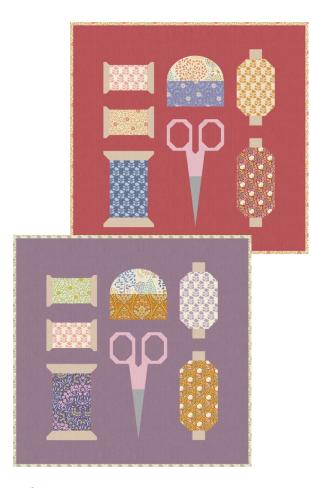

# Sanctuary Collection

Sewing-themed projects are great fun and this pillow features our favourite tools – scissors, pincushion and cotton reels. The motifs take a little concentration to stitch but the finished result is most attractive.

## **Materials Burgundy**

- Fabric 1: ½yd (50cm) Chambray burgundy (160040) (background)
- Fabric 2: about 7in (18cm) square Mira pink (110106)
- Fabric 3: about 7in (18cm) square Daisydream tan (100568)
- Fabric 4: about 7in (18cm) square Mira blue (110109)
- Fabric 5: about 7in (18cm) square Sanctuary warm (100562)
- Fabric 6: about 7in (18cm) square Daisydream pitch blue (100573)
- Fabric 7: about 7in (18cm) square Mira ochre (110108)
- Fabric 8: about 7in (18cm) square Cottonfield maroon (100564)
- Fabric 9: about 9in (23cm) square Chambray blush (160002)
- Fabric 10: about 7in (18cm) square Chambray grey (160006)
- Fabric 11: about 9in (23cm) square Chambray beige (160036)
- Fabric for back of pillow: 3/8yd (40cm) Adina maroon (100561)
- Binding fabric: ¼yd (25cm) Daisydream tan (100568)
- Five buttons for back fastening (optional): Sanctuary Buttons 18mm (400066)

# Materials Eggplant

- Fabric 1: ½yd (50cm) Chambray eggplant (160039) (background)
- Fabric 2: about 7in (18cm) square Daisydream pistachio (100578)
- Fabric 3: about 7in (18cm) square Mira pink (110106)
- Fabric 4: about 7in (18cm) square Larissa eggplant (100575)
- Fabric 5: about 7in (18cm) square Sanctuary cool (100572)
- Fabric 6: about 7in (18cm) square Adina ochre (100566)
- Fabric 7: about 7in (18cm) square Mira lavender (110110)
- Fabric 8: about 7in (18cm) square Cottonfield ochre (100566)
- Fabric 9: about 9in (23cm) square Chambray blush (160002)
- Fabric 10: about 7in (18cm) square Chambray grey (160006)
- Fabric 11: about 9in (23cm) square Chambray beige (160036)
- Fabric for back of pillow: 3/8yd (40cm) Adina eggplant (100571)
- Binding fabric: 1/4yd (25cm) Mira sage (110112)
- Five buttons for back fastening (optional): Sanctuary Buttons 16mm (400067)