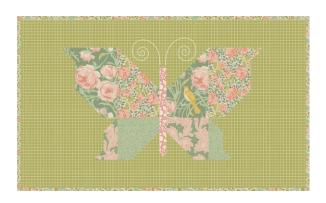

# Mosaic Butterfly Pillows (Green/Coral)

## Songbird Collection

This lovely pillow featuring a single butterfly block uses fabrics from the Songbird fabric collection plus some from the Creating Memories collection. The pillow is perfect on its own but is also ideal to accompany the Mosaic Butterflies quilts.

### Materials Green colorway

- Fabric 1: 3/8yd (40cm) Plaid pea green (160066) (background)
- Fabric 2: about 9in (23cm) square Cora sage (100647)
- Fabric 3: about 9in (23cm) square Flora sage (100648)
- Fabric 4: about 9in (23cm) square Stella sage (110154)
- Fabric 5: about 9in (23cm) square Lila sage mist (110153)
- Fabric 6: about 9in (23cm) square Carla pink (130118) \*
- Wadding (batting): 23in x 14in (58.5cm x 35.5cm)
- Lining fabric (optional): 23in x 14in (58.5cm x 35.5cm)
- Backing fabric: 3/8yd (40cm) Ava green (100650) \*\*
- Binding fabric: 1/4yd (25cm) Ava green (100650) \*\*
- Five buttons (optional) Songbird buttons 16mm coral/green (400074)