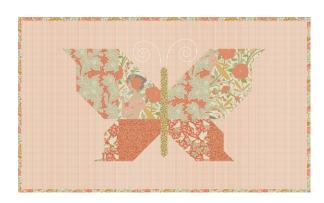

# Mosaic Butterfly Pillows (Green/Coral)

## Songbird Collection

This lovely pillow featuring a single butterfly block uses fabrics from the Songbird fabric collection plus some from the Creating Memories collection. The pillow is perfect on its own but is also ideal to accompany the Mosaic Butterflies quilts.

#### Materials Coral colorway

- Fabric 1: 3/8yd (40cm) Tiny Stripe cream (160080) (background)
- Fabric 2: about 9in (23cm) square Stella coral (110151)
- Fabric 3: about 9in (23cm) square Aubrey coral (100643)
- Fabric 4: about 9in (23cm) square Ava coral (100644)
- Fabric 5: about 9in (23cm) square Lila coral (110152)
- Fabric 6: about 9in (23cm) square Brie green (130121) \*
- Wadding (batting): 23in x 14in (58.5cm x 35.5cm)
- Lining fabric (optional): 23in x 14in (58.5cm x 35.5cm)
- Backing fabric: 3/8yd (40cm) Flora coral (100641) \*\*
- Binding fabric: 1/4yd (25cm) Flora coral (100641) \*\*
- Five buttons (optional) Songbird buttons 16mm coral/green (400074)