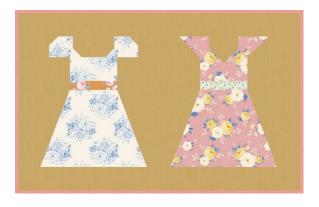

## Sunday Brunch Collection

The Sunday Best theme is continued with two charming pillow designs to match the My Sunday Best Quilts. This pillow features two dress blocks sewn in prints from the Sunday Brunch collection on a ginger Chambray background, while a second pillow has a mustard background. Sewing some buttons to the dress bodice of each block would add a cute decorative touch

# Materials Mustard

- Fabric 1: ½yd (50cm) Chambray mustard (160042) (background)
- Fabric 2: a fat eighth (see Fabric Notes) Mia blue (100597)
- Fabric 3: about a 5in (12.7cm) square Tipsy ginger (110120)
- Fabric 4: a fat eighth Pernille pink (100593)
- Fabric 5: about a 5in (12.7cm) square Tipsy cream/blue (110116)
- Wadding (batting): 26½ in x 17½ in (67.3cm x 44.5cm)
- Lining fabric (optional): 26½ in x 17½ in (67.3cm x 44.5cm)
- Fabric for back of pillow: 5/8yd (60cm) Tipsy sour yellow (110119)
- Binding fabric: ¼yd (25cm) Chambray coral (160014)
- Sunday Brunch buttons 14mm (400069) for decoration 4 buttons
- Sunday Brunch buttons 14mm (400069) for fastening 5 buttons