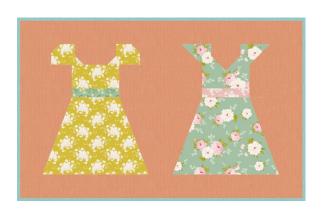

## Sunday Brunch Collection

The Sunday Best theme is continued with two charming pillow designs to match the My Sunday Best Quilts. This pillow features two dress blocks sewn in prints from the Sunday Brunch collection on a ginger Chambray background, while a second pillow has a mustard background. Sewing some buttons to the dress bodice of each block would add a cute decorative touch

## **Materials Ginger**

- Fabric 1: ½yd (50cm) Chambray ginger (160041) (background)
- Fabric 2: a fat eighth (see Fabric Notes)
  White Flower sour yellow (100590)
- Fabric 3: about a 5in (12.7cm) square Tipsy teal (110115)
- Fabric 4: a fat eighth Pernille teal (100583)
- Fabric 5: about a 5in (12.7cm) square White Flower pink (100591)
- Wadding (batting): 26½ in x 17½ in (67.3cm x 44.5cm)
- Lining fabric (optional): 26½ in x 17½ in (67.3cm x 44.5cm)
- Fabric for back of pillow: 5/8yd (60cm) Tipsy pink (110121)
- Binding fabric: ¼yd (25cm) Chambray teal (160004)
- Sunday Brunch buttons 16mm (400068) for decoration 4 buttons
- Sunday Brunch buttons 16mm (400068) for fastening 5 buttons