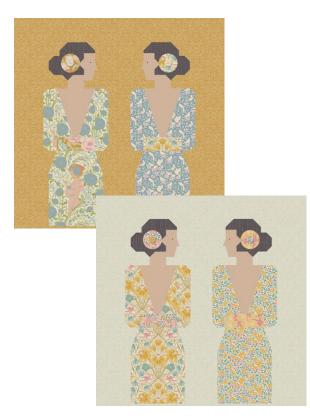

# **Soiree Pillows**

Songbird Collection

If you are making one of the lovely Soirée Quilts, why not make a pillow to match? These pillows features the Songbird fabric collection and its blenders, showing two elegant ladies chatting during an evening soirée. The buttons used on the appliquéd circle hair ornaments are an extra decorative touch.

### Materials Mustard colorway

- Fabric 1: <sup>1</sup>/<sub>2</sub>yd (0.5m) Lila mustard (110161) (background)
- Fabric 2: fat eighth (not a long eighth \*) Aubrey blue (100653)
- Fabric 3: fat eighth Ava blue (100651)
- Fabric 4: about 6in (15cm) square Cora mustard (100657)
- Fabric 5: about 6in (15cm) square Songbird mustard (100659)
- Fabric 6: about 9in (23cm) square Solid cappuccino (120007)
- Fabric 7: about 9in (23cm) square Chambray grey (160006)
- Fabric for back of pillow: 3/syd (40cm) Flora blue (100654)
- Binding fabric: <sup>1</sup>/<sub>4</sub>yd (25cm) Lila mustard (110161)
- Two buttons for hair ornament Songbird Buttons blue/yellow 16mm (400075)

## Materials Light Blue colorway

- Fabric 1: <sup>1</sup>/<sub>2</sub>yd (0.5m) Lila light blue (110156) (background)
- Fabric 2: fat eighth (not a long eighth \*) Songbird mustard (100659)
- Fabric 3: fat eighth Ava teal (100660)
- Fabric 4: about 6in (15cm) square Flora blue (100654)
- Fabric 5: about 6in (15cm) square Stella yellow (110160)
- Fabric 6: about 9in (23cm) square Solid cappuccino (120007)
- Fabric 7: about 9in (23cm) square Chambray grey (160006)
- Lining fabric (optional): 21in (53.5cm) square
- Fabric for back of pillow: 3/8yd (40cm) Flora mustard (100658)
- Binding fabric: ¼yd (25cm) Lila light blue (110156)
- Two buttons for hair ornament Songbird Buttons blue/yellow 16mm (400075)