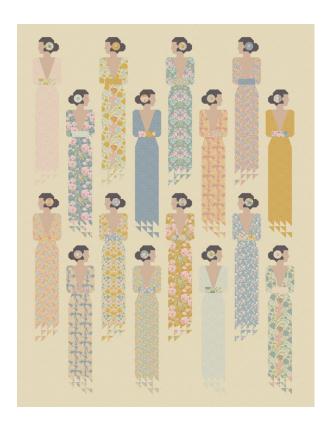

## Songbird Collection

This beautiful quilt features the lovely Songbird fabric collection and its blenders, inspired in part by the enduring style and elegance of Art Nouveau. The quilt blocks feature graceful ladies perfectly dressed for an evening soirée in long gowns in soft, water-colour shades. As an added decorative touch, buttons are used on the appliquéd circle hair ornaments.

#### Fabric Note

Where a fat quarter is given in the Materials list (Fabrics 2 to 17), do not use a long quarter, as this shallower cut will not be deep enough. A fat quarter is assumed to be approximately 21in x 18in (53.3cm x 45.7cm) and must be a minimum of 18in (45.7cm) deep.

### **Materials**

- Fabric 1: 4yds (3.75m) Lila light yellow (110159) (background)
- Fabric 2: fat quarter (not a long quarter \*) Ava blue (100651)
- Fabric 3: fat quarter Songbird blue (100652)
- Fabric 4: fat quarter Aubrey blue (100653)
- Fabric 5: fat quarter Flora blue (100654)
- Fabric 6: fat quarter Cora blue (100655)
- Fabric 7: fat quarter Aubrey mustard (100656)
- Fabric 8: fat quarter Cora mustard (100657)
- Fabric 9: fat quarter Flora mustard (100658)
- Fabric 10: fat quarter Songbird mustard (100659)
- Fabric 11: fat quarter Ava teal (100660)
- Fabric 12: fat quarter Lila peach (110150)
- Fabric 13: fat quarter Lila light blue (110156)
- Fabric 14: fat quarter ¬¬¬¬ Stella blue (110157)
- Fabric 15: fat quarter Lila blue (110158)
- Fabric 16: fat quarter Stella yellow (110160)
- Fabric 17: fat quarter Lila mustard (110161)
- Fabric 18: ½yd (50cm) Solid cappuccino (120007)
- Fabric 19: 3/8yd (40cm) Chambray grey (160006)
- Backing fabric: 5yds (4.6m) Songbird mustard (100659)
- Binding fabric: 5/8yd (60cm) Lila light yellow (110159)
- Black stranded cotton (floss) for French knot eyes
- Buttons for hair ornament Songbird Buttons blue/yellow 16mm (400075) – 16 buttons (2 packs)