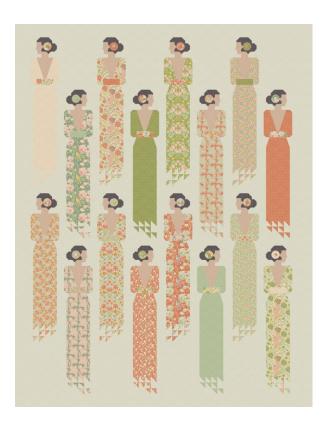

# Soiree Quilt (coral/green)

## Songbird Collection

Elegant ladies in long gowns of delicate, water-colour shades, are ready to enjoy an evening soirée. The quilt features the lovely Songbird fabric collection and its blenders, inspired in part by the memorable style and elegance of Art Nouveau. The buttons used on the appliquéd circle hair ornaments are an appealing decorative touch