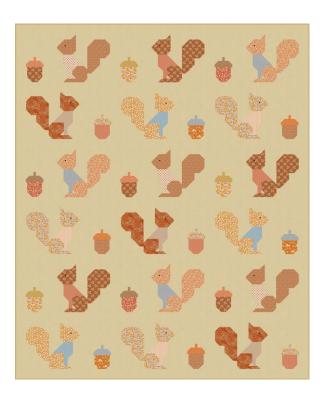

# Squirrel Quilt

## Creating Memories Autumn Collection

Celebrate the season with this charming autumnal quilt, filled with busy squirrels storing nuts for the winter. The quilt is easy to make and would be perfect to celebrate autumn events such as Thanksgiving and Halloween. Chambray fabrics in mellow shades work beautifully with the warm saffron, rust and copper prints of fabrics from the Creating Memories fabric collection.