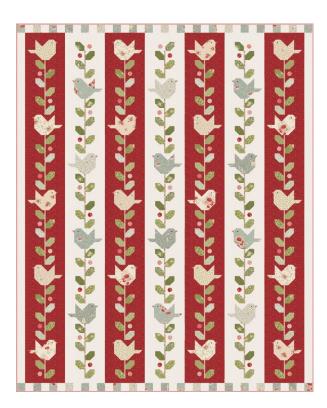

# Winter Birds Quilt (Burgundy)

## Merry Little Christmas Collection

This is the perfect quilt to warm up to the winter season and these little birds will bring cheer to any home. The design is full of interest but the techniques are straightforward and the finished result utterly charming. The colour scheme is evocatively festive thanks to the Merry Little Christmas fabric collection and its blenders.