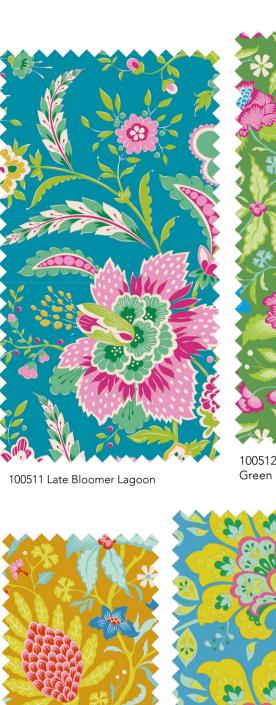

## Bloomsville is an explosion of bright colors and flowers in bloom, perfect for summer projects. The feature design Garden Vista is inspired by old chinoiseries and a sweet motif found on a vase from a factory that closed in the 1960s. Ideal for small decorative pillows, bags and fun details in a quilt. The bold flower motif of Late Bloomer takes inspiration from Indian chintz with large imaginative flowers that are easy to cut into, making the pattern work well for both large and small pieces. The Abloom blenders, which are certainly bolder than a typical blender, are a new favorite. They work just as well for a tablecloth as tiny patchwork tesserae. I find them versatile and fun to work with.