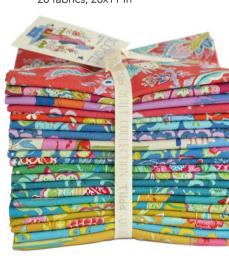

300168 Fabric Roll 2,5 in strips 40 pcs (2 of each)

300165 Fat Eight Bundle 20 fabrics, 20x11 in

300164 Fat Quarter Bundle 20 fabrics, 20x22 in

300159 Fat Quarter Bundle 5 fabrics, 20x22 in Tomato/Plum

and fresh summer collection.