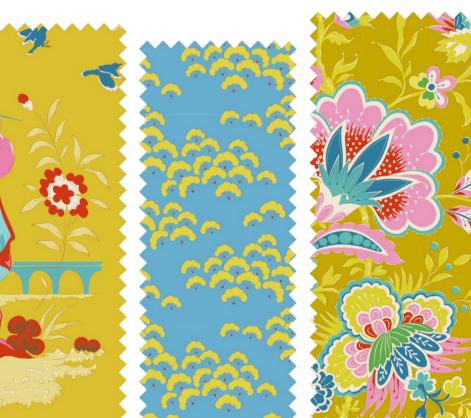

## Bloomsville is an explosion of bright colors and flowers in bloom, perfect for summer projects. The feature design Garden Vista is inspired by old chinoiseries and a sweet motif found on a vase from a factory that closed in the 1960s. Ideal for small decorative pillows, bags and fun details in a quilt. The bold flower motif of Late Bloomer takes inspiration from Indian chintz with large imaginative flowers that are easy to cut into, making the pattern work well for both large and small pieces. The Abloom blenders, which are certainly bolder than a typical blender, are a new favorite. They work just as well for a tablecloth as tiny patchwork tesserae. I find them versatile and fun to work with.