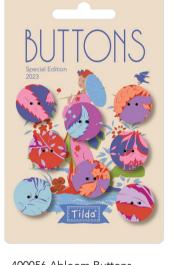

## Bloomsville is an explosion of bright colors and flowers in bloom, perfect for summer projects. The feature design Garden Vista is inspired by old chinoiseries and a sweet motif found on a vase from a factory that closed in the 1960s. Ideal for small decorative pillows, bags and fun details in a quilt. The bold flower motif of Late Bloomer takes inspiration from Indian chintz with large imaginative flowers that are easy to cut into, making the pattern work well for both large and small pieces. The Abloom blenders, which are certainly bolder than a typical blender, are a new favorite. They work just as well for a tablecloth as tiny patchwork tesserae. I find them versatile and fun to work with.