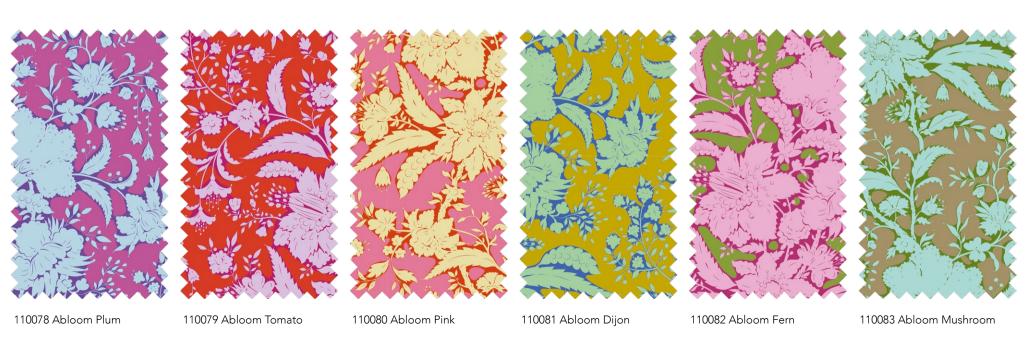

## Bloomsville is an explosion of bright colors and flowers in bloom, perfect for summer projects. The feature design Garden Vista is inspired by old chinoiseries and a sweet motif found on a vase from a factory that closed in the 1960s. Ideal for small decorative pillows, bags and fun details in a quilt. The bold flower motif of Late Bloomer takes inspiration from Indian chintz with large imaginative flowers that are easy to cut into, making the pattern work well for both large and small pieces. The Abloom blenders, which are certainly bolder than a typical blender, are a new favorite. They work just as well for a tablecloth as tiny patchwork tesserae. I find them versatile and fun to work with.