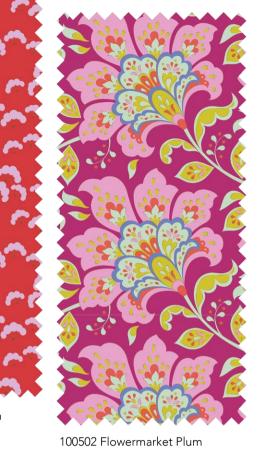

## Bloomsville is an explosion of bright colors and flowers in bloom, perfect for summer projects. The feature design Garden Vista is inspired by old chinoiseries and a sweet motif found on a vase from a factory that closed in the 1960s. Ideal for small decorative pillows, bags and fun details in a quilt. The bold flower motif of Late Bloomer takes inspiration from Indian chintz with large imaginative flowers that are easy to cut into, making the pattern work well for both large and small pieces. The Abloom blenders, which are certainly bolder than a typical blender, are a new favorite. They work just as well for a tablecloth as tiny patchwork tesserae. I find them versatile and fun to work with.