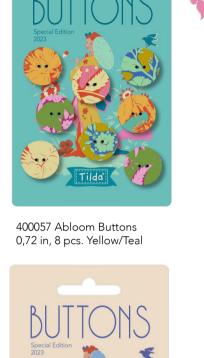

## Bloomsville is an explosion of bright colors and flowers in bloom, perfect for summer projects. The feature design Garden Vista is inspired by old chinoiseries and a sweet motif found on a vase from a factory that closed in the 1960s. Ideal for small decorative pillows, bags and fun details in a quilt. The bold flower motif of Late Bloomer takes inspiration from Indian chintz with large imaginative flowers that are easy to cut into, making the pattern work well for both large and small pieces. The Abloom blenders, which are certainly bolder than a typical blender, are a new favorite. They work just as well for a tablecloth as tiny patchwork tesserae. I find them versatile and fun to work with.