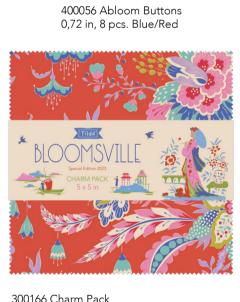

## Bloomsville is an explosion of bright colors and flowers in bloom, perfect for summer projects. The feature design Garden Vista is inspired by old chinoiseries and a sweet motif found on a vase from a factory that closed in the 1960s. Ideal for small decorative pillows, bags and fun details in a quilt. The bold flower motif of Late Bloomer takes inspiration from Indian chintz with large imaginative flowers that are easy to cut into, making the pattern work well for both large and small pieces. The Abloom blenders, which are certainly bolder than a typical blender, are a new favorite. They work just as well for a tablecloth as tiny patchwork tesserae. I find them versatile and fun to work with.