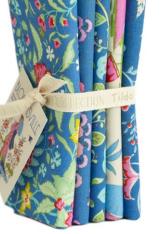

300160 Fat Quarter Bundle 300161 Fat Quarter Bundle 5 fabrics, 20x22 in Bluberry/Dove 5 fabrics, 20x22 in Pine/Turquoise

300167 Fabric Stack 10 in squares, 40 pcs (2 of each)

5 fabrics, 20x22 in Corn/Sky