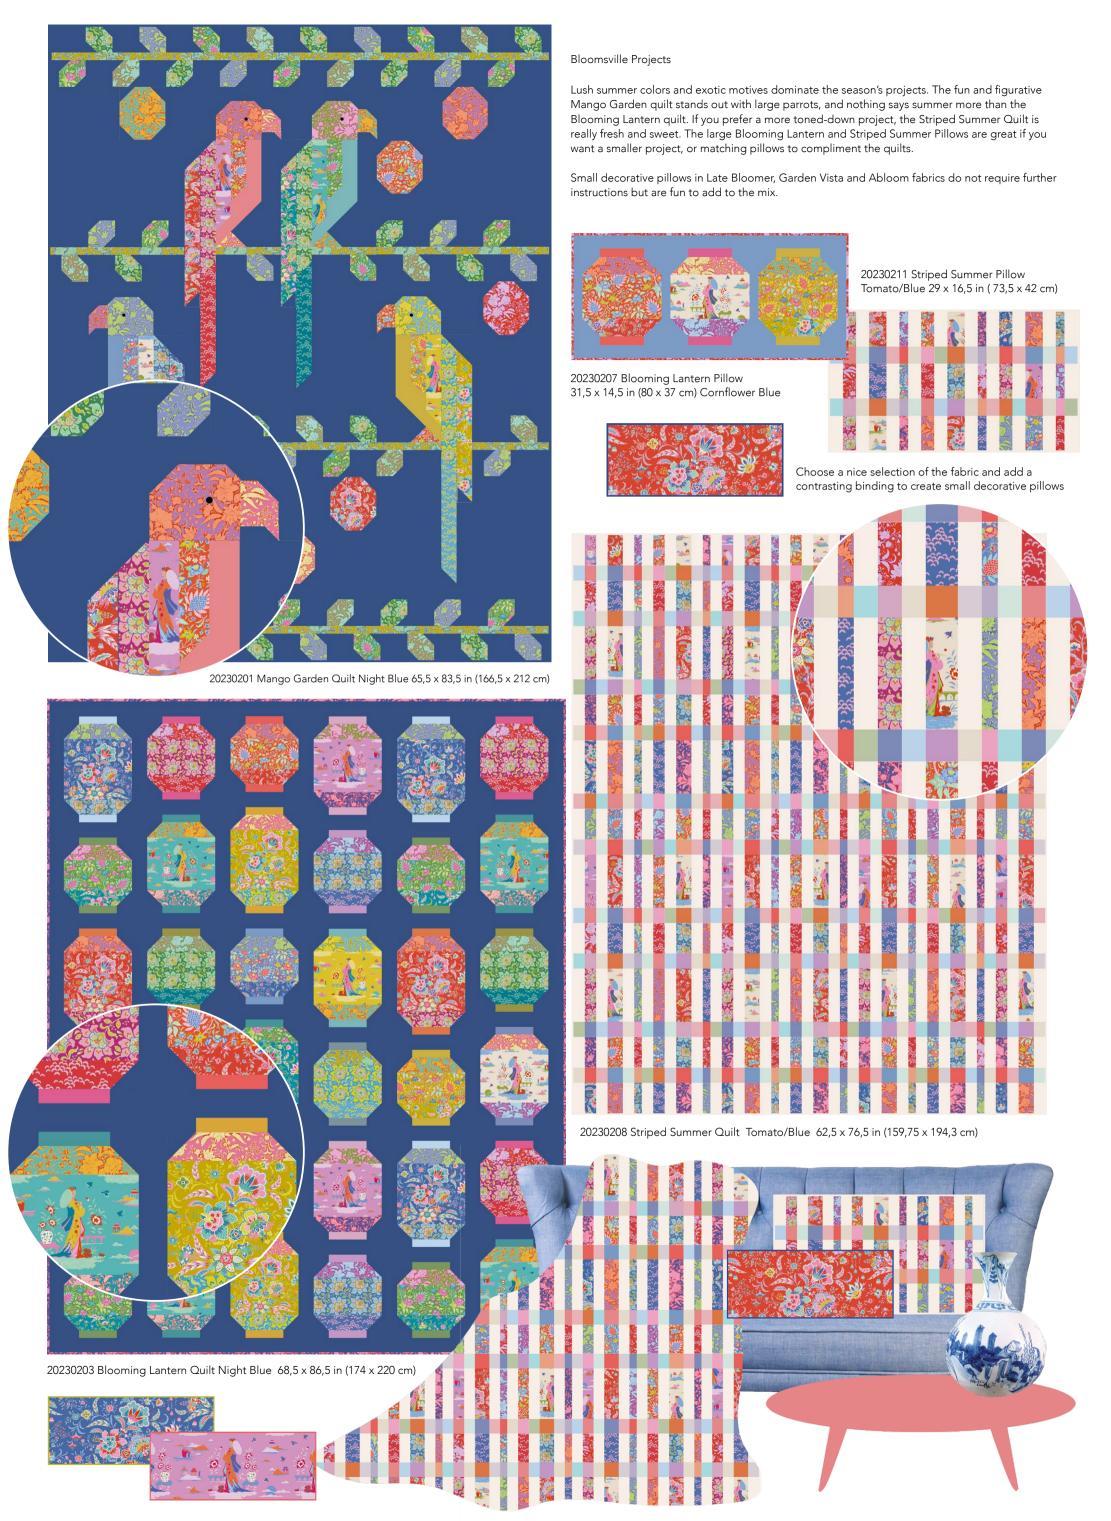

## Bloomsville is an explosion of bright colors and flowers in bloom, perfect for summer projects. The feature design Garden Vista is inspired by old chinoiseries and a sweet motif found on a vase from a factory that closed in the 1960s. Ideal for small decorative pillows, bags and fun details in a quilt. The bold flower motif of Late Bloomer takes inspiration from Indian chintz with large imaginative flowers that are easy to cut into, making the pattern work well for both large and small pieces. The Abloom blenders, which are certainly bolder than a typical blender, are a new favorite. They work just as well for a tablecloth as tiny patchwork tesserae. I find them versatile and fun to work with.