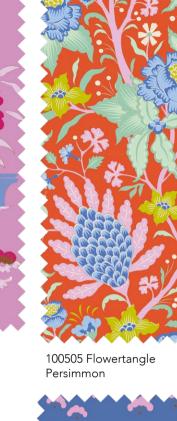

## Bloomsville is an explosion of bright colors and flowers in bloom, perfect for summer projects. The feature design Garden Vista is inspired by old chinoiseries and a sweet motif found on a vase from a factory that closed in the 1960s. Ideal for small decorative pillows, bags and fun details in a quilt. The bold flower motif of Late Bloomer takes inspiration from Indian chintz with large imaginative flowers that are easy to cut into, making the pattern work well for both large and small pieces. The Abloom blenders, which are certainly bolder than a typical blender, are a new favorite. They work just as well for a tablecloth as tiny patchwork tesserae. I find them versatile and fun to work with.