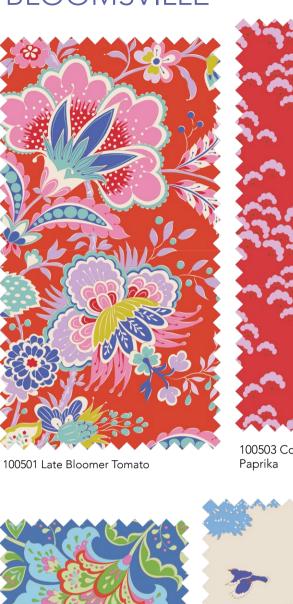

## Bloomsville is an explosion of bright colors and flowers in bloom, perfect for summer projects. The feature design Garden Vista is inspired by old chinoiseries and a sweet motif found on a vase from a factory that closed in the 1960s. Ideal for small decorative pillows, bags and fun details in a quilt. The bold flower motif of Late Bloomer takes inspiration from Indian chintz with large imaginative flowers that are easy to cut into, making the pattern work well for both large and small pieces. The Abloom blenders, which are certainly bolder than a typical blender, are a new favorite. They work just as well for a tablecloth as tiny patchwork tesserae. I find them versatile and fun to work with.