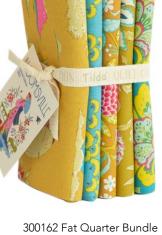

300160 Fat Quarter Bundle 300161 Fat Quarter Bundle 5 fabrics, 20x22 in Bluberry/Dove 5 fabrics, 20x22 in Pine/Turquoise

300167 Fabric Stack 10 in squares, 40 pcs (2 of each)

5 fabrics, 20x22 in Corn/Sky