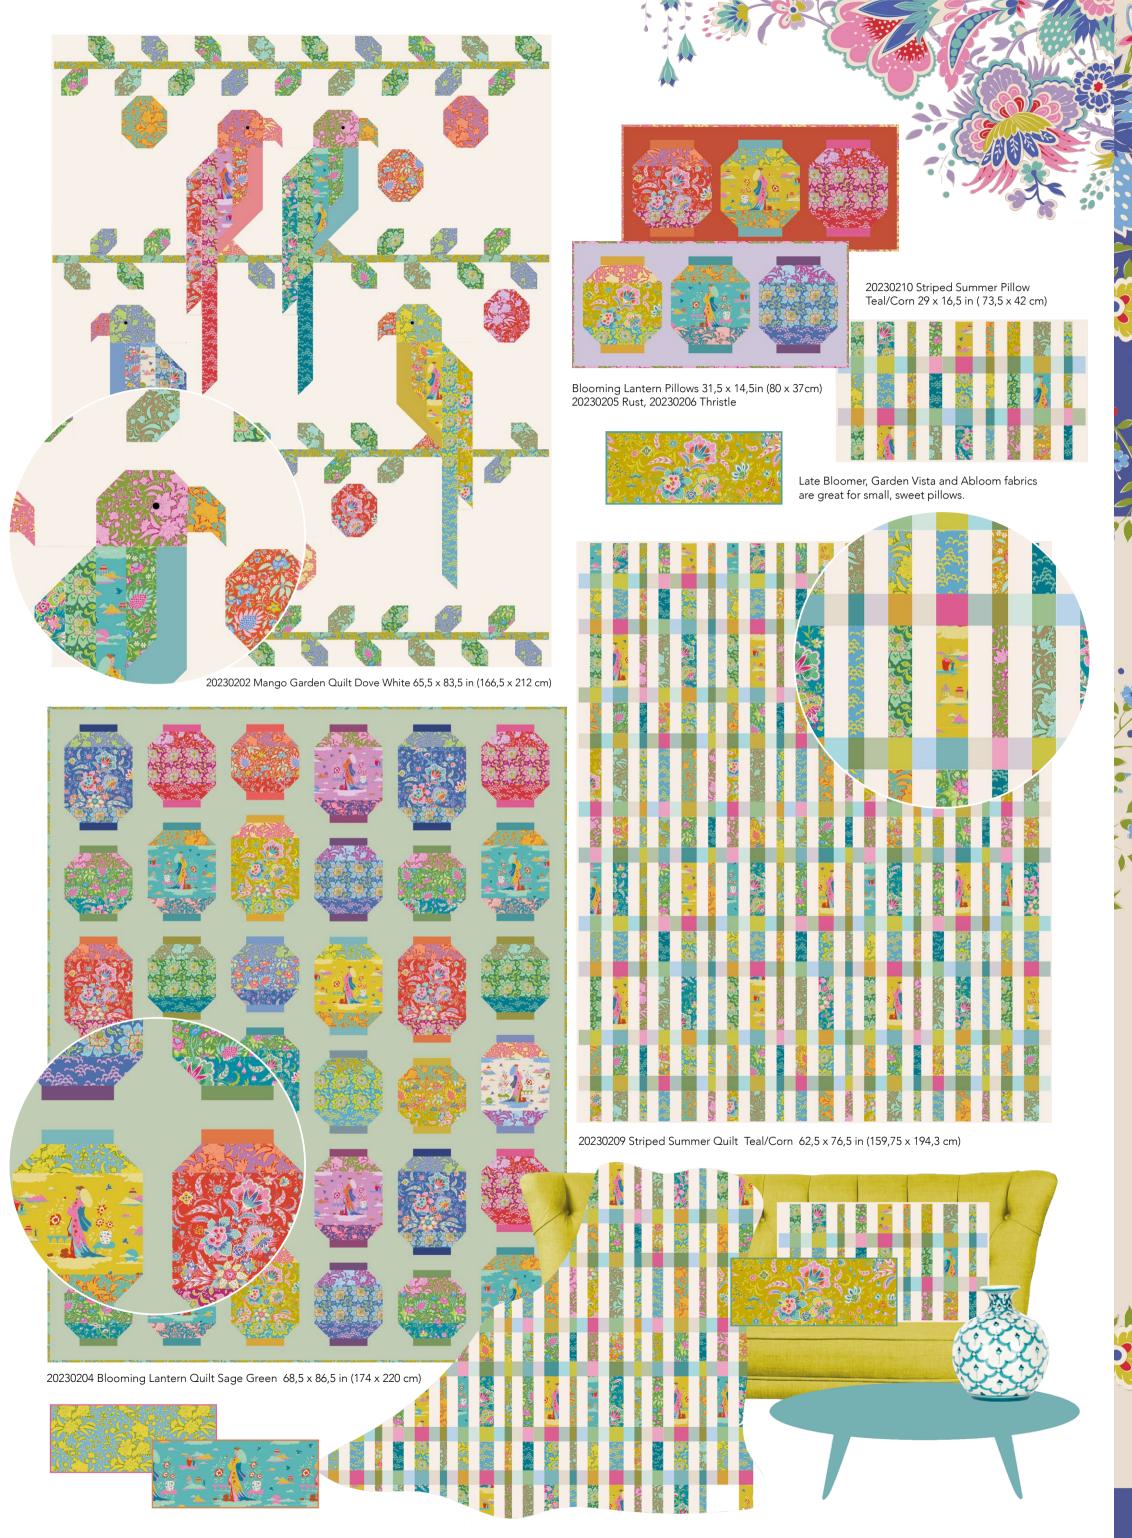

## Bloomsville is an explosion of bright colors and flowers in bloom, perfect for summer projects. The feature design Garden Vista is inspired by old chinoiseries and a sweet motif found on a vase from a factory that closed in the 1960s. Ideal for small decorative pillows, bags and fun details in a quilt. The bold flower motif of Late Bloomer takes inspiration from Indian chintz with large imaginative flowers that are easy to cut into, making the pattern work well for both large and small pieces. The Abloom blenders, which are certainly bolder than a typical blender, are a new favorite. They work just as well for a tablecloth as tiny patchwork tesserae. I find them versatile and fun to work with.