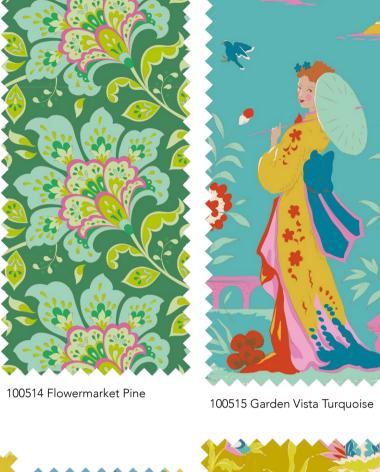

## Bloomsville is an explosion of bright colors and flowers in bloom, perfect for summer projects. The feature design Garden Vista is inspired by old chinoiseries and a sweet motif found on a vase from a factory that closed in the 1960s. Ideal for small decorative pillows, bags and fun details in a quilt. The bold flower motif of Late Bloomer takes inspiration from Indian chintz with large imaginative flowers that are easy to cut into, making the pattern work well for both large and small pieces. The Abloom blenders, which are certainly bolder than a typical blender, are a new favorite. They work just as well for a tablecloth as tiny patchwork tesserae. I find them versatile and fun to work with.