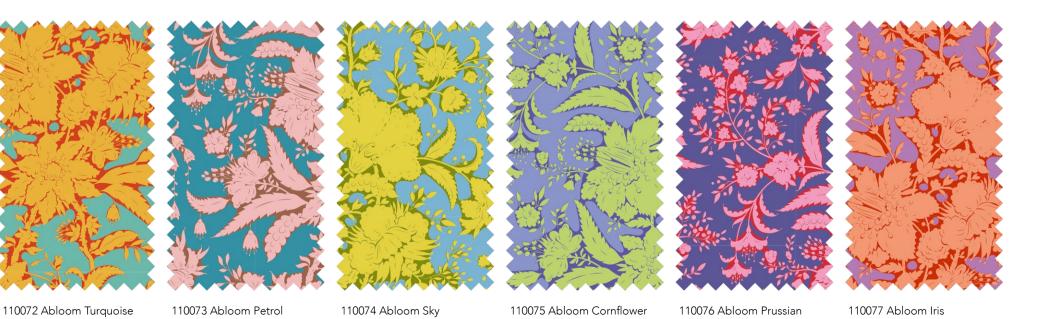

## Bloomsville is an explosion of bright colors and flowers in bloom, perfect for summer projects. The feature design Garden Vista is inspired by old chinoiseries and a sweet motif found on a vase from a factory that closed in the 1960s. Ideal for small decorative pillows, bags and fun details in a quilt. The bold flower motif of Late Bloomer takes inspiration from Indian chintz with large imaginative flowers that are easy to cut into, making the pattern work well for both large and small pieces. The Abloom blenders, which are certainly bolder than a typical blender, are a new favorite. They work just as well for a tablecloth as tiny patchwork tesserae. I find them versatile and fun to work with.