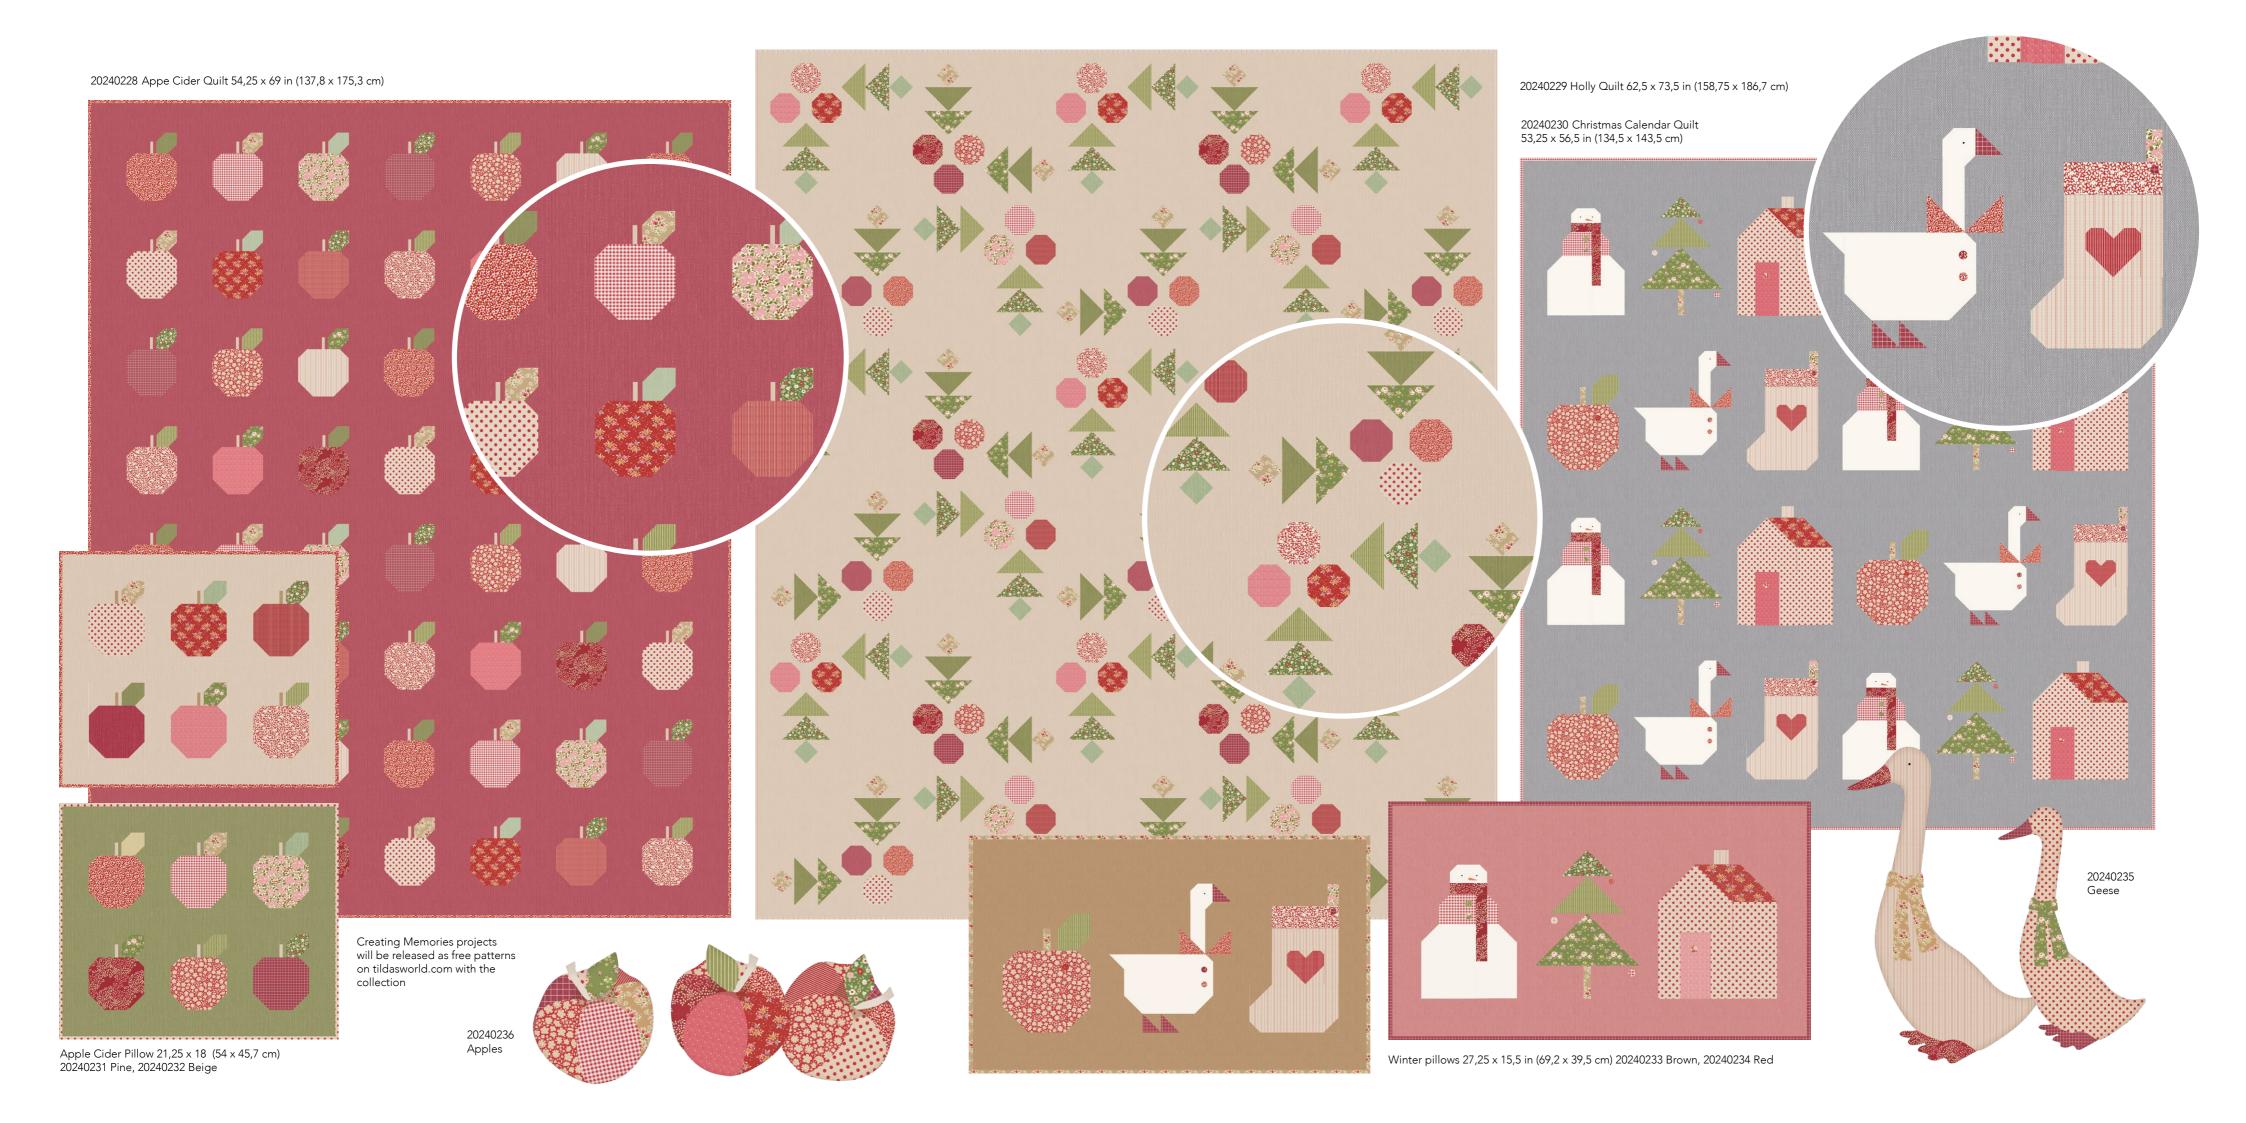

The small patterns and rustic feel of the woven fabrics are lovely when creating cozy Winter and Christmas projects and inspired motives like apples, holly, geese and a sweet Christmas calendar quilt.