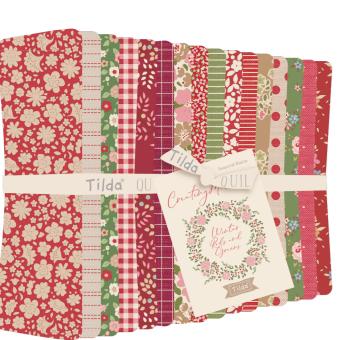

We have chosen three precuts to go with each colorway. The Fat Quarter Bundle is doublefolded so you can easily see all the fabrics, and the Fat Eight Roll Bundle is rolled into tiny fabric rolls. We have also added a Charm Pack with 32 pieces, and a charming Button Card. To help set the tone for the season, we are also adding Seasonal Chambray Bundles to our Basics.

300213 Charm Pack 5 in squares, 32 pcs 2 of each Creating Memories Winter

Winter Buttons 10 pcs

0,4 and 0,47 in

300217 Fat Eight Roll Bundle 16 fabrics 20x11 in Creating Memories Winter

400065 Creating Memories 300221 Fat Quarter Bundle 9 fabrics 20x22 in Chambray Winter Hues