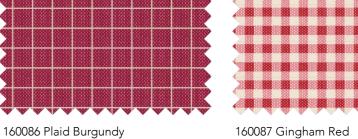

In this moodboard we present the Winter Reds and Greens color theme. This colorway contains an array of red fabrics combined with hints of green. In addition to Winter projects, this collection can of course also be useful all year round for any project where red and green fabrics are needed.

## SEASONAL BASICS Creating Methodics Winter Reds and Greens

130147 Berrytangle Burgundy

130151 Gracie Green

160083 Seamstripe Red

160085 Polkadot Red

160084 Tinystripe Red

A sweet mix of printed and woven small-patterned fabrics divided into seasons by color. Useful all year round, but great when you need a coordinated color range for any project, or want to create seasonal projects. Creating Memories comes in four color ranges with 16 fabrics in each.