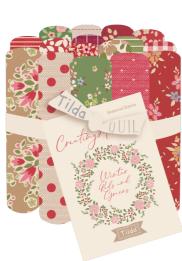

We have chosen three precuts to go with each colorway. The Fat Quarter Bundle is doublefolded so you can easily see all the fabrics, and the Fat Eight Roll Bundle is rolled into tiny fabric rolls. We have also added a Charm Pack with 32 pieces, and a charming Button Card. To help set the tone for the season, we are also adding Seasonal Chambray Bundles to our Basics.

300213 Charm Pack 5 in squares, 32 pcs 2 of each Creating Memories Winter

Winter Buttons 10 pcs

0,4 and 0,47 in

300217 Fat Eight Roll Bundle 16 fabrics 20x11 in Creating Memories Winter

400065 Creating Memories 300221 Fat Quarter Bundle 9 fabrics 20x22 in Chambray Winter Hues