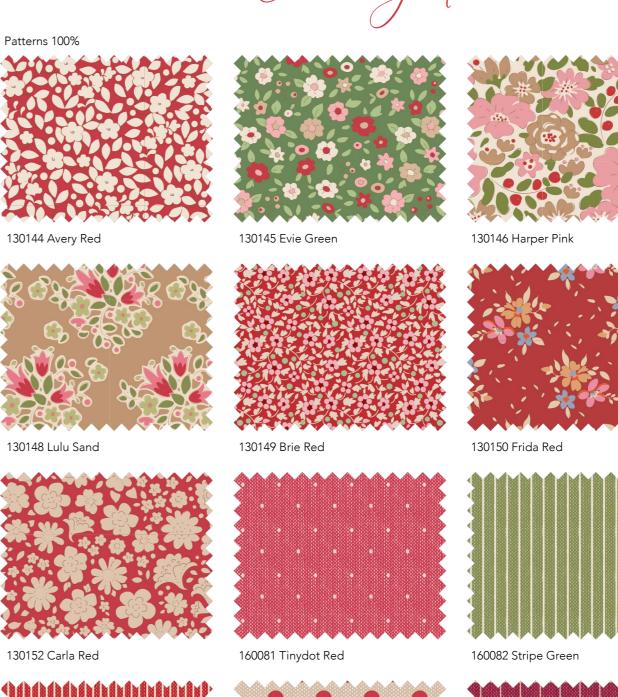

In this moodboard we present the Winter Reds and Greens color theme. This colorway contains an array of red fabrics combined with hints of green. In addition to Winter projects, this collection can of course also be useful all year round for any project where red and green fabrics are needed.

## SEASONAL BASICS Creating Methodics Winter Reds and Greens

130147 Berrytangle Burgundy

130151 Gracie Green

160083 Seamstripe Red

160085 Polkadot Red

160084 Tinystripe Red

A sweet mix of printed and woven small-patterned fabrics divided into seasons by color. Useful all year round, but great when you need a coordinated color range for any project, or want to create seasonal projects. Creating Memories comes in four color ranges with 16 fabrics in each.