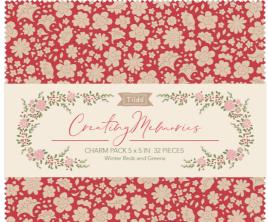

300213 Charm Pack 5 in squares, 32 pcs 2 of each Creating Memories Winter

Winter Buttons 10 pcs

0,4 and 0,47 in

300217 Fat Eight Roll Bundle 16 fabrics 20x11 in Creating Memories Winter

400065 Creating Memories 300221 Fat Quarter Bundle 9 fabrics 20x22 in Chambray Winter Hues