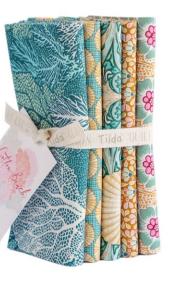

## Cotton Beach felt like the perfect name for a coastal cotton fabric collection. Shells, coral reefs and sea anemones are some of the motifs

that inspired the mixed style designs. Colors vary from purples to dark and light corals, sandy greys, light and green teals and blues, and yellows to represent sunshine.

In addition to the main collection you will find five beach shell blenders in softer hues, and a fun, new design called "Me and My Friend" in two colors depicting female busts in all shapes and sizes. Use the fresh Cotton Beach fabrics to appliqué clothes and hats on the busts and use them for personalized projects such as pillows, bags, pin cushions, sewn placement cards, charming ornaments or even quilts.

130102 Me and My Friend Khaki

100% COTTON - PREMIUM QUALITY - WIDTH 44/45 IN 110 CM - SHRINKAGE MAX 3% 60 0 A SERO-TEX® STANDARD 100 CLASS 1

110028 Beach Shells Teal

300106 Fat Quarter Bundle 5 fabrics, 50x55cm Ocean