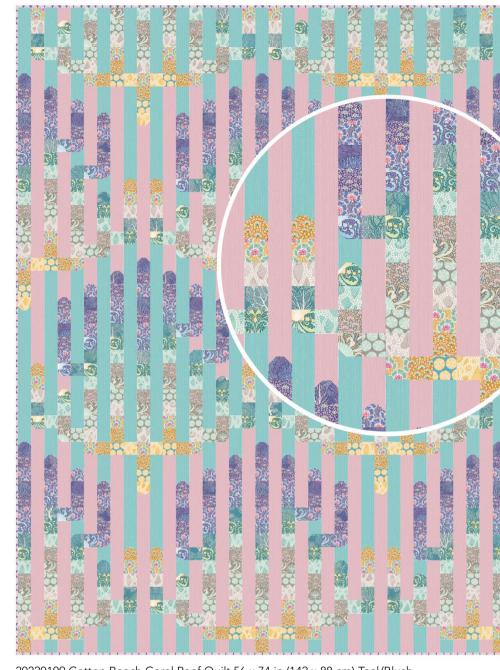

Striped Fish Pillows 24,5 x 11,5 (62 x 29 cm)

20220105 Petrol

20220101 Striped Fish Quilt 57,5 x 75,5 (146 x 192 cm) Blush

20220106 Swim Team Quilt 59,5 x 73,75 (151 x 187 cm)

20220109 Cotton Beach Coral Reef Quilt 56 x 74 in (142 x 88 cm) Teal/Blush

## Cotton Beach felt like the perfect name for a coastal cotton fabric collection. Shells, coral reefs and sea anemones are some of the motifs

that inspired the mixed style designs. Colors vary from purples to dark and light corals, sandy greys, light and green teals and blues, and yellows to represent sunshine.