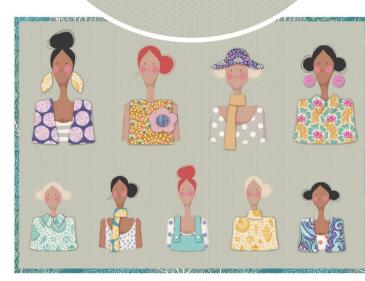

In addition to the main collection you will find five beach shell blenders in softer hues, and a fun, new design called "Me and My Friend" in two colors depicting female busts in all shapes and sizes. Use the fresh Cotton Beach fabrics to appliqué clothes and hats on the busts and use them for personalized projects such as pillows, bags, pin cushions, sewn placement cards, charming ornaments or even quilts.