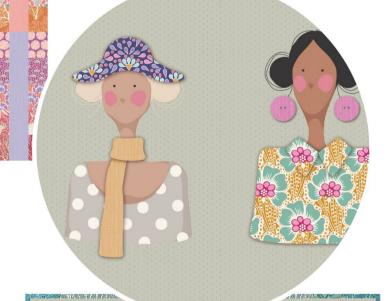

In addition to the main collection you will find five beach shell blenders in softer hues, and a fun, new design called "Me and My Friend" in two colors depicting female busts in all shapes and sizes. Use the fresh Cotton Beach fabrics to appliqué clothes and hats on the busts and use them for personalized projects such as pillows, bags, pin cushions, sewn placement cards, charming ornaments or even quilts.