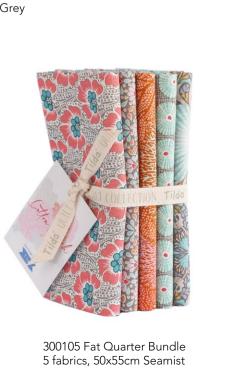

## Cotton Beach felt like the perfect name for a coastal cotton fabric collection. Shells, coral reefs and sea anemones are some of the motifs

that inspired the mixed style designs. Colors vary from purples to dark and light corals, sandy greys, light and green teals and blues, and yellows to represent sunshine.