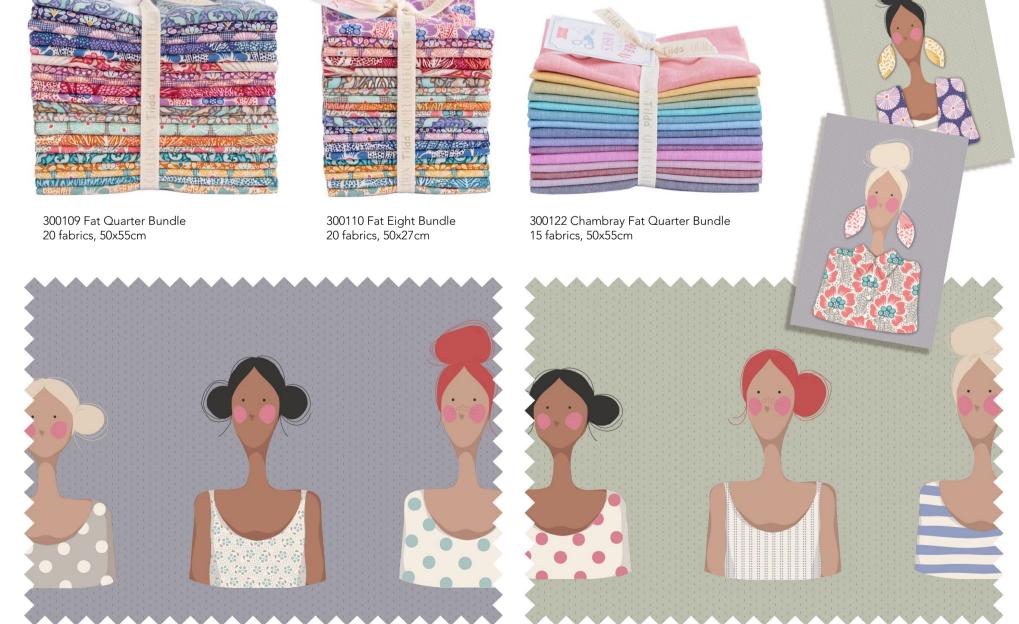

20220112 Lavender/Coral

Me and My Friend fabrics are perfect for personalized gifts and projects such as pin cushions, place cards, bags and toiletry bags, or why not make a whole quilt with lots of friends, on which you can sew together patches with one friend on each. We will add patterns for appliqué outfits and ideas for how you can personalize your busts and Me and My friend pillows, please refer to Free Patterns within the collection.

In addition to the main collection you will find five beach shell blenders in softer hues, and a fun, new design called "Me and My Friend" in two colors depicting female busts in all shapes and sizes. Use the fresh Cotton Beach fabrics to appliqué clothes and hats on the busts and use them for personalized projects such as pillows, bags, pin cushions, sewn placement cards, charming ornaments or even quilts.

20220113 Me and My Friend pillow Slate

20220114 Me and My Friend pillow Khaki

130102 Me and My Friend Khaki

100% COTTON - PREMIUM QUALITY - WIDTH 44/45 IN 110 CM - SHRINKAGE MAX 3% 60 0 A SERO-TEX® STANDARD 100 CLASS 1

110028 Beach Shells Teal

300106 Fat Quarter Bundle 5 fabrics, 50x55cm Ocean