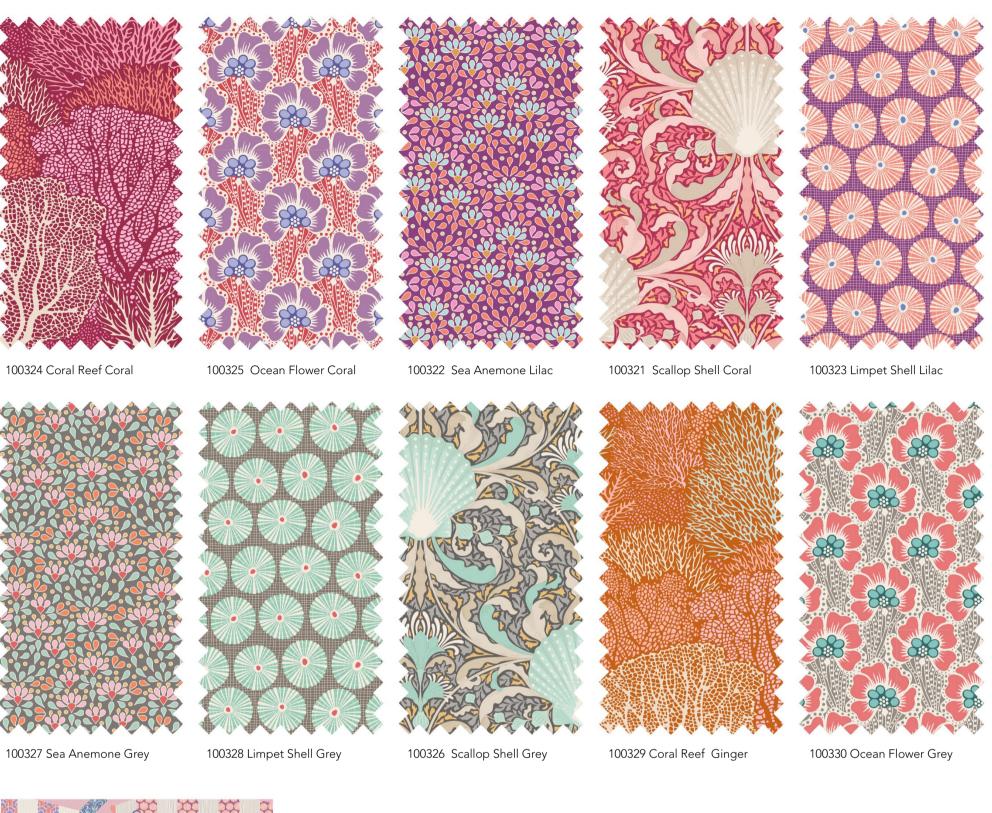

## Cotton Beach felt like the perfect name for a coastal cotton fabric collection. Shells, coral reefs and sea anemones are some of the motifs

that inspired the mixed style designs. Colors vary from purples to dark and light corals, sandy greys, light and green teals and blues, and yellows to represent sunshine.

In addition to the main collection you will find five beach shell blenders in softer hues, and a fun, new design called "Me and My Friend" in two colors depicting female busts in all shapes and sizes. Use the fresh Cotton Beach fabrics to appliqué clothes and hats on the busts and use them for personalized projects such as pillows, bags, pin cushions, sewn placement cards, charming ornaments or even quilts.