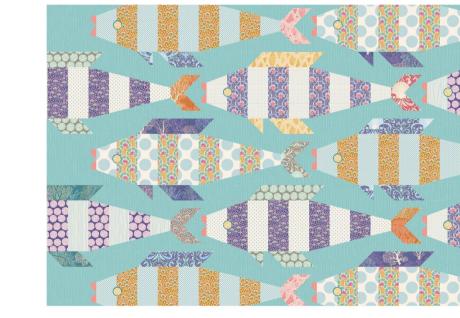

Striped Fish Pillows 24,5 x 11,5 (62 x 29 cm)

20220105 Petrol

20220101 Striped Fish Quilt 57,5 x 75,5 (146 x 192 cm) Blush

20220106 Swim Team Quilt 59,5 x 73,75 (151 x 187 cm)

20220109 Cotton Beach Coral Reef Quilt 56 x 74 in (142 x 88 cm) Teal/Blush