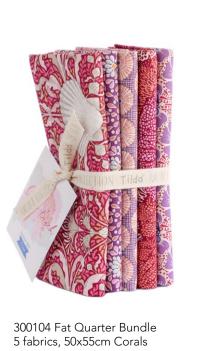

## Cotton Beach felt like the perfect name for a coastal cotton fabric collection. Shells, coral reefs and sea anemones are some of the motifs

that inspired the mixed style designs. Colors vary from purples to dark and light corals, sandy greys, light and green teals and blues, and yellows to represent sunshine.