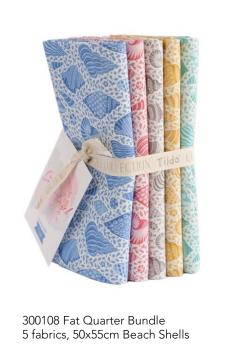

In addition to the main collection you will find five beach shell blenders in softer hues, and a fun, new design called "Me and My Friend" in two colors depicting female busts in all shapes and sizes. Use the fresh Cotton Beach fabrics to appliqué clothes and hats on the busts and use them for personalized projects such as pillows, bags, pin cushions, sewn placement cards, charming ornaments or even quilts.