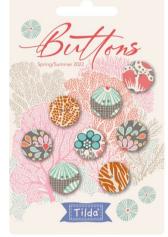

300112 Fabric Roll 6,35 cm strips 40 fabrics - 2 of each

130101 Me and My Friend Slate

400045 Cotton Beach Buttons 0,55 in (14mm) 8 pcs

400046 Cotton Beach Buttons 0,67 in (17mm) 8 pcs

300111 Charm Pack 12,5cm square 40pcs - 2 of each fabric