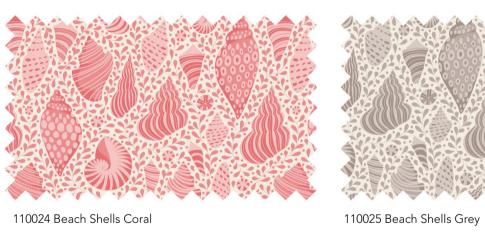

## Cotton Beach felt like the perfect name for a coastal cotton fabric collection. Shells, coral reefs and sea anemones are some of the motifs

that inspired the mixed style designs. Colors vary from purples to dark and light corals, sandy greys, light and green teals and blues, and yellows to represent sunshine.

130102 Me and My Friend Khaki

100% COTTON - PREMIUM QUALITY - WIDTH 44/45 IN 110 CM - SHRINKAGE MAX 3% 60 0 A SERO-TEX® STANDARD 100 CLASS 1

110028 Beach Shells Teal

300106 Fat Quarter Bundle 5 fabrics, 50x55cm Ocean