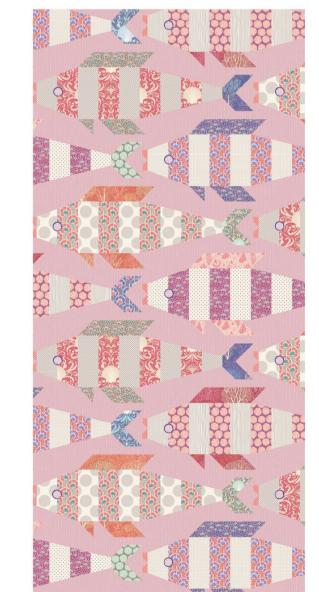

Striped Fish Pillows 24,5 x 11,5 (62 x 29 cm)

20220105 Petrol

20220101 Striped Fish Quilt 57,5 x 75,5 (146 x 192 cm) Blush

20220106 Swim Team Quilt 59,5 x 73,75 (151 x 187 cm)

20220109 Cotton Beach Coral Reef Quilt 56 x 74 in (142 x 88 cm) Teal/Blush