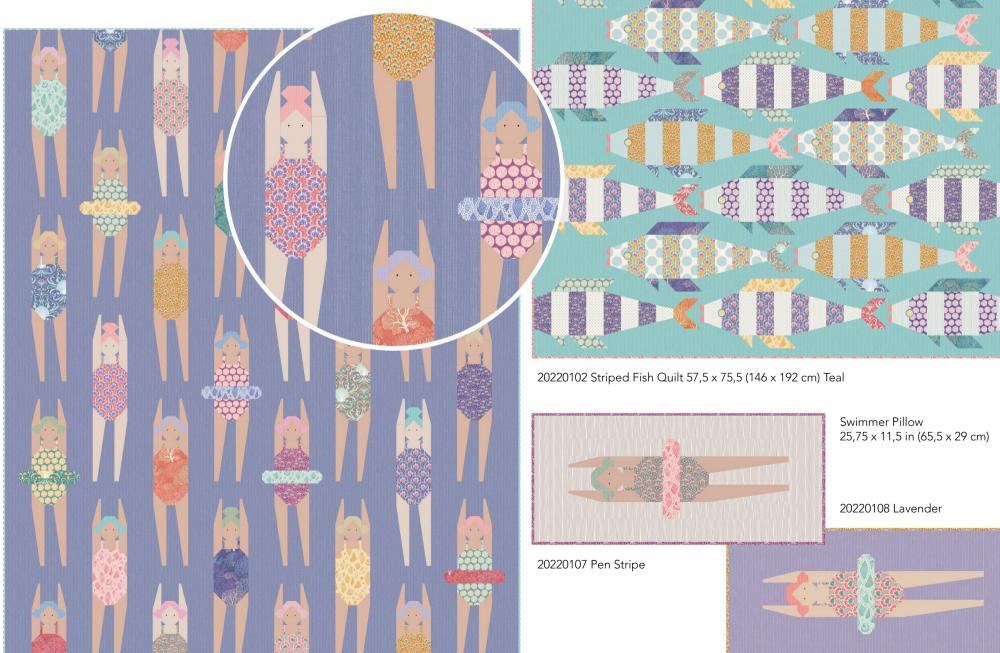

Striped Fish Pillows 24,5 x 11,5 (62 x 29 cm)

20220105 Petrol

20220101 Striped Fish Quilt 57,5 x 75,5 (146 x 192 cm) Blush

20220106 Swim Team Quilt 59,5 x 73,75 (151 x 187 cm)

20220109 Cotton Beach Coral Reef Quilt 56 x 74 in (142 x 88 cm) Teal/Blush

In addition to the main collection you will find five beach shell blenders in softer hues, and a fun, new design called "Me and My Friend" in two colors depicting female busts in all shapes and sizes. Use the fresh Cotton Beach fabrics to appliqué clothes and hats on the busts and use them for personalized projects such as pillows, bags, pin cushions, sewn placement cards, charming ornaments or even quilts.