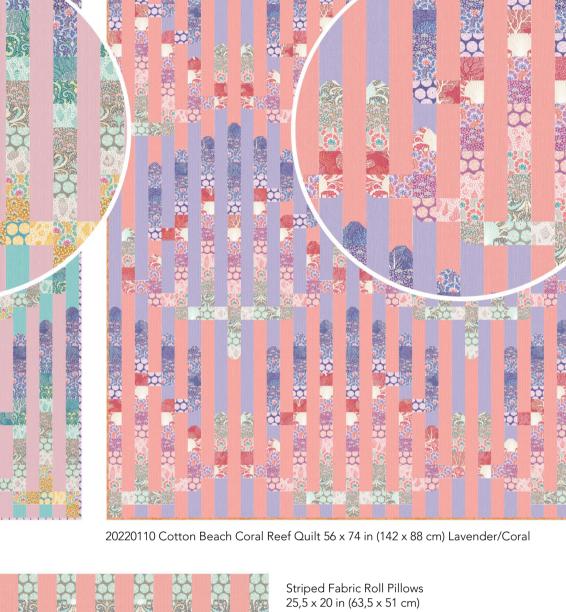

20220112 Lavender/Coral

Me and My Friend fabrics are perfect for personalized gifts and projects such as pin cushions, place cards, bags and toiletry bags, or why not make a whole quilt with lots of friends, on which you can sew together patches with one friend on each. We will add patterns for appliqué outfits and ideas for how you can personalize your busts and Me and My friend pillows, please refer to Free Patterns within the collection.

## Cotton Beach felt like the perfect name for a coastal cotton fabric collection. Shells, coral reefs and sea anemones are some of the motifs

that inspired the mixed style designs. Colors vary from purples to dark and light corals, sandy greys, light and green teals and blues, and yellows to represent sunshine.