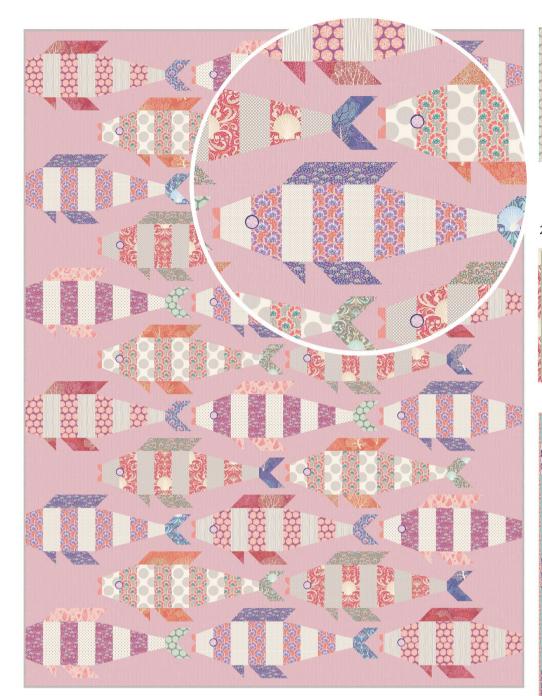

Striped Fish Pillows 24,5 x 11,5 (62 x 29 cm)

20220105 Petrol

20220101 Striped Fish Quilt 57,5 x 75,5 (146 x 192 cm) Blush

20220106 Swim Team Quilt 59,5 x 73,75 (151 x 187 cm)

20220109 Cotton Beach Coral Reef Quilt 56 x 74 in (142 x 88 cm) Teal/Blush