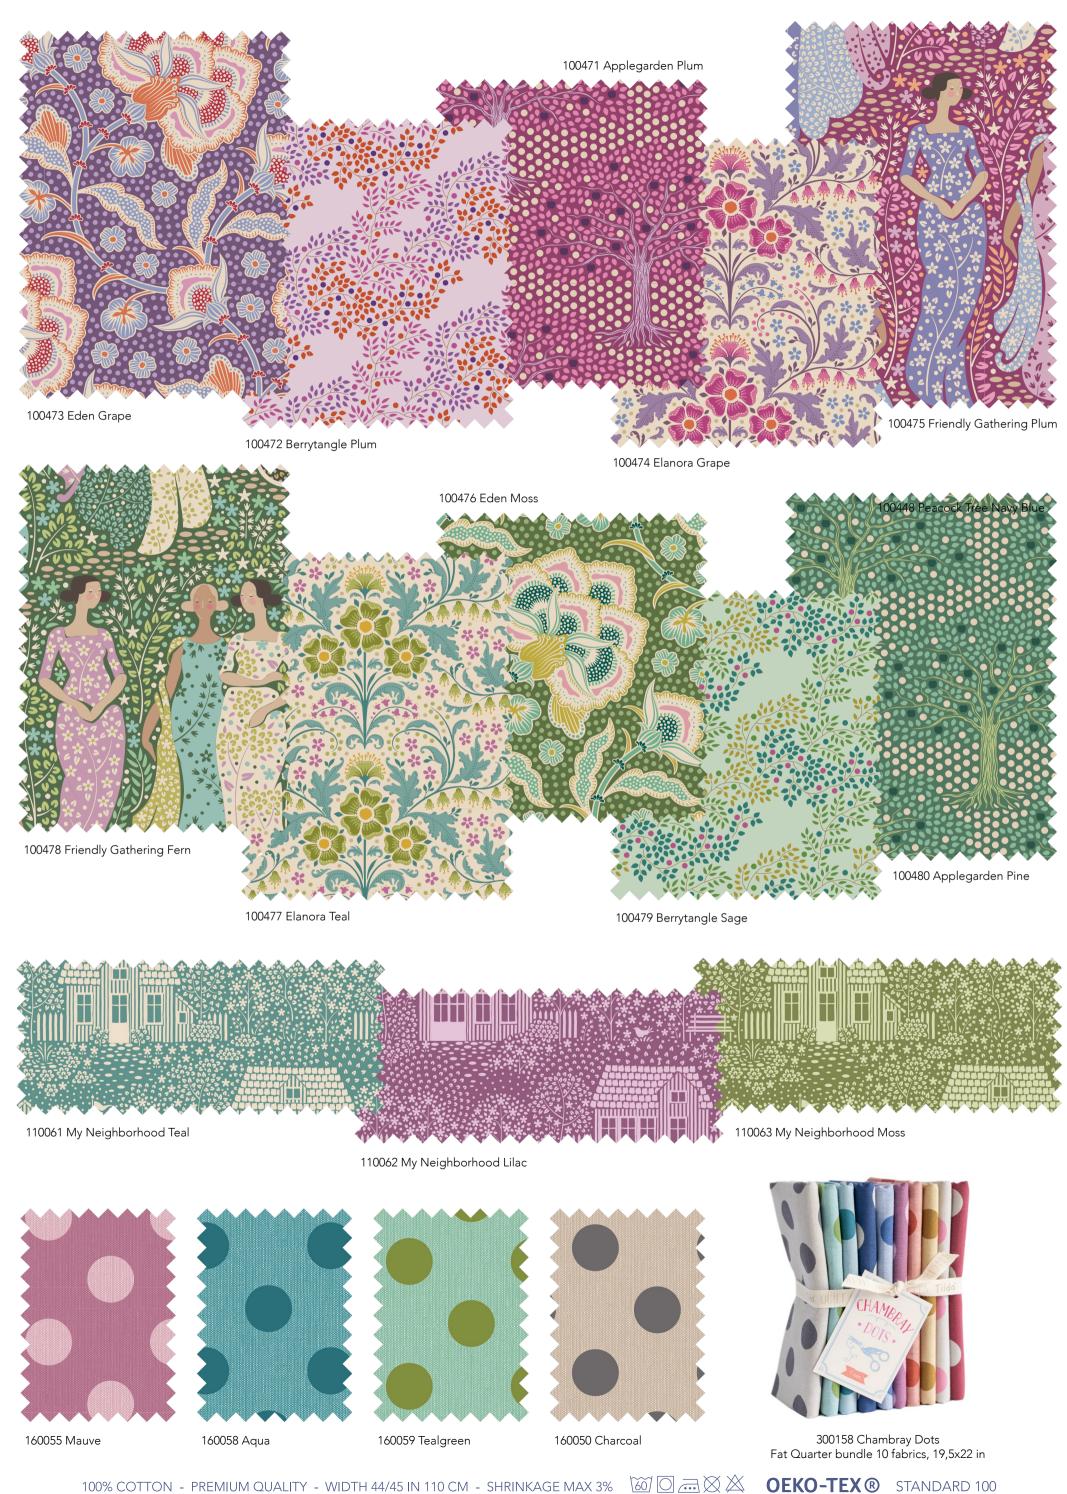

Hometown is a cozy collection where the love of home and community has been my main inspiration. Drawings of neighborhoods, houses, gardens and gatherings in Autumn colors are perfect for your homey quilts and projects. The collection has a mix of patterns brought together by a sprinkled look that will make them seem to interlace in a patchwork. The rusty red tones – perhaps combined with green – will also work well for your Christmas projects.

This season we are also releasing a new basics collection, Chambray Dots in ten colors. With larger printed dots on woven, quilt-quality chambray, this collection has a lovely rustic look.

300146 Fabric Stack 10 in squares, 40 pcs (2 of each)

300143 Fat Quarter Bundle 20 fabrics, 19,5x22 in

300142 Fat Quarter Bundle 6 fabrics, 19,5x22 in My Neighborhood

100466 Friendly Gathering Blue 100467 Elanora Blue 100470 Eden Blue

## MY NEIGHBORHOOD BLENDERS

100469 Berrytangle Blue

## CHAMBRAY DOTS

160054 Pink

110059 My Neighborhood Rust

160057 Denim

160056 Cornflower

160051 Dijon

100% COTTON - PREMIUM QUALITY - WIDTH 44/45 IN 110 CM - SHRINKAGE MAX 3% 🛛 🗔 🗔 🗙 🖄 🛛 OEKO-TEX ® STANDARD 100