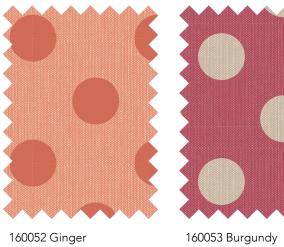

## CHAMBRAY DOTS

160054 Pink

110059 My Neighborhood Rust

160057 Denim

160056 Cornflower

160051 Dijon

100% COTTON - PREMIUM QUALITY - WIDTH 44/45 IN 110 CM - SHRINKAGE MAX 3% 🛛 🗔 🗔 🗙 🖄 🛛 OEKO-TEX ® STANDARD 100