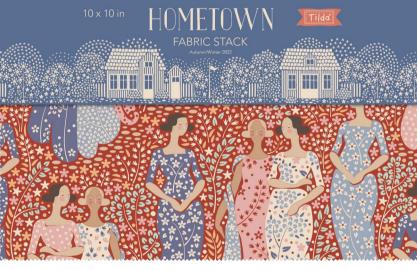

Hometown is a cozy collection where the love of home and community has been my main inspiration. Drawings of neighborhoods, houses, gardens and gatherings in Autumn colors are perfect for your homey quilts and projects. The collection has a mix of patterns brought together by a sprinkled look that will make them seem to interlace in a patchwork. The rusty red tones – perhaps combined with green – will also work well for your Christmas projects.

This season we are also releasing a new basics collection, Chambray Dots in ten colors. With larger printed dots on woven, quilt-quality chambray, this collection has a lovely rustic look.

300146 Fabric Stack 10 in squares, 40 pcs (2 of each)