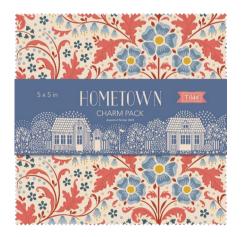

300145 Charm Pack 5 in squares, 40 pcs (2 of each)

300138 Fat Quarter Bundle 5 fabrics, 19,5x22 in Rust

Home is where the heart is, and perhaps never more so now, for many of us. Being a city girl, I once took the leap and moved to the country, the kind of small community where everyone knows each other and the bus driver stops right outside your door. Picket fences, apple gardens and friendly gatherings are all a part of country life, and we feel lucky to have found our place on earth.

Hometown is a cozy collection where the love of home and community has been my main inspiration. Drawings of neighborhoods, houses, gardens and gatherings in Autumn colors are perfect for your homey quilts and projects. The collection has a mix of patterns brought together by a sprinkled look that will make them seem to interlace in a patchwork. The rusty red tones – perhaps combined with green – will also work well for your Christmas projects.