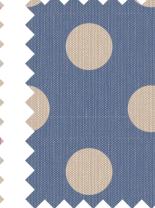

## CHAMBRAY DOTS

160054 Pink

110059 My Neighborhood Rust

160057 Denim

160056 Cornflower

160051 Dijon

100% COTTON - PREMIUM QUALITY - WIDTH 44/45 IN 110 CM - SHRINKAGE MAX 3% 🛛 🗔 🗔 🗙 🖄 🛛 OEKO-TEX ® STANDARD 100