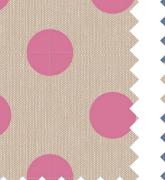

## CHAMBRAY DOTS

160054 Pink

110059 My Neighborhood Rust

160057 Denim

160056 Cornflower

160051 Dijon

100% COTTON - PREMIUM QUALITY - WIDTH 44/45 IN 110 CM - SHRINKAGE MAX 3% 🛛 🗔 🗔 🗙 🖄 🛛 OEKO-TEX ® STANDARD 100