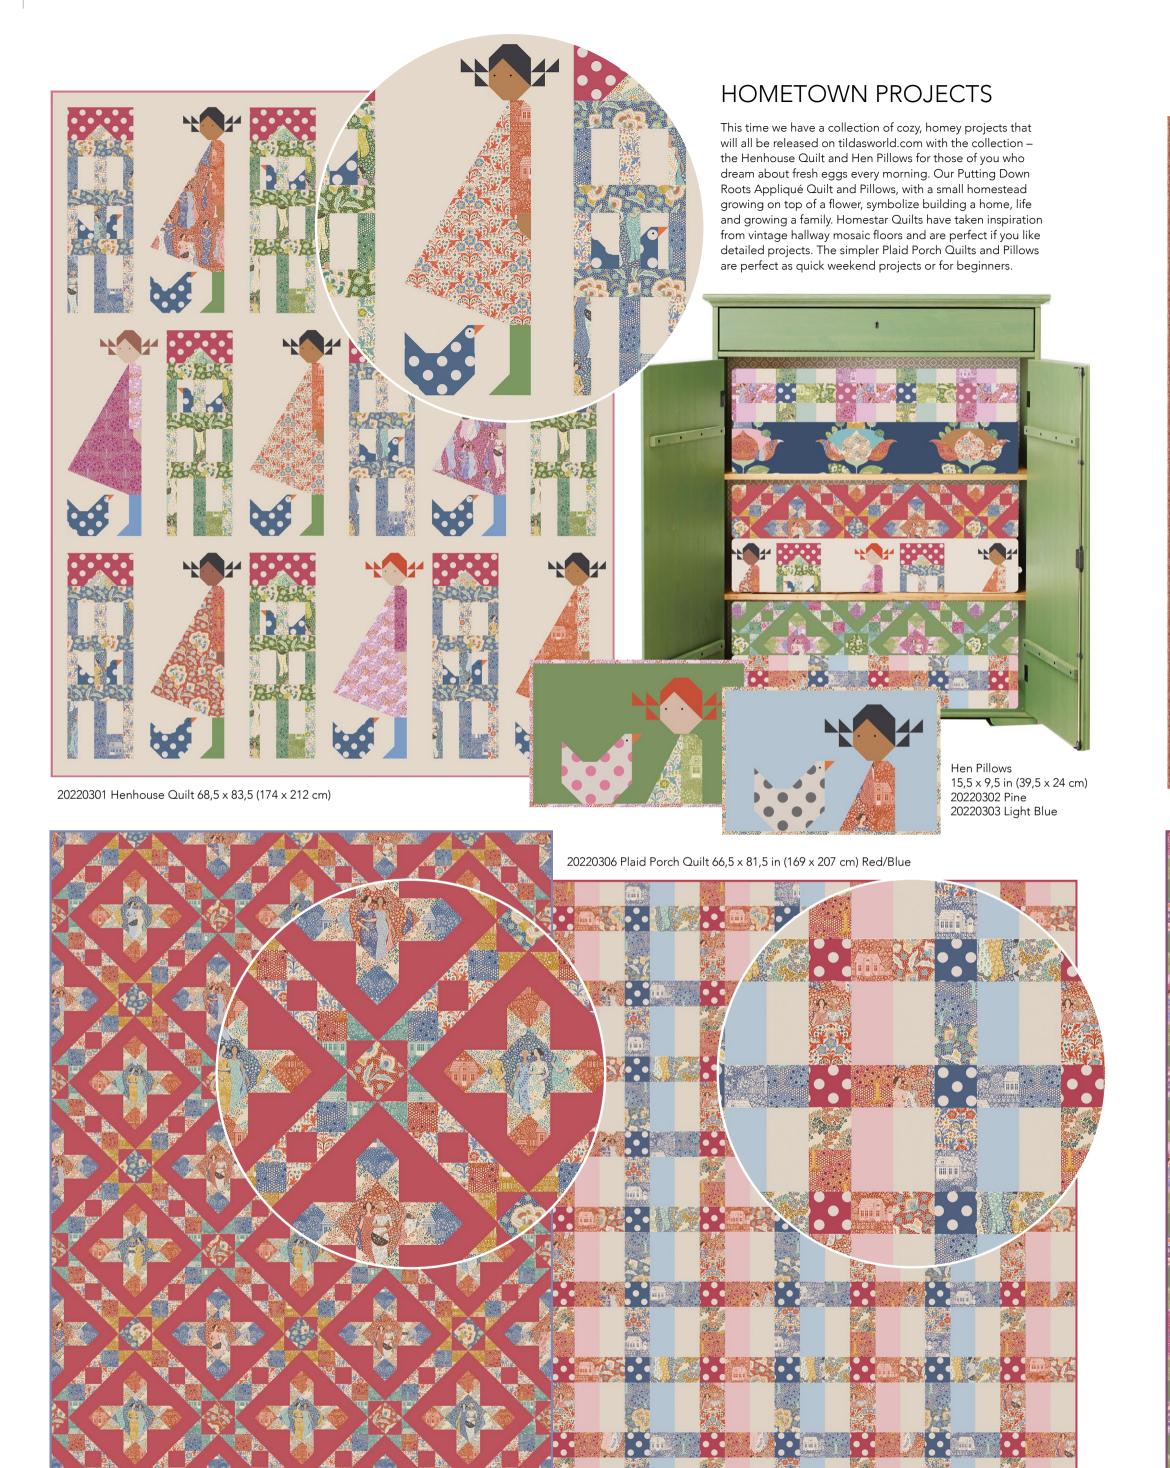

Hometown is a cozy collection where the love of home and community has been my main inspiration. Drawings of neighborhoods, houses, gardens and gatherings in Autumn colors are perfect for your homey quilts and projects. The collection has a mix of patterns brought together by a sprinkled look that will make them seem to interlace in a patchwork. The rusty red tones – perhaps combined with green – will also work well for your Christmas projects.