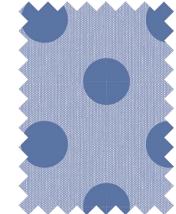

## CHAMBRAY DOTS

160054 Pink

110059 My Neighborhood Rust

160057 Denim

160056 Cornflower

160051 Dijon

100% COTTON - PREMIUM QUALITY - WIDTH 44/45 IN 110 CM - SHRINKAGE MAX 3% 🛛 🗔 🗔 🗙 🖄 🛛 OEKO-TEX ® STANDARD 100