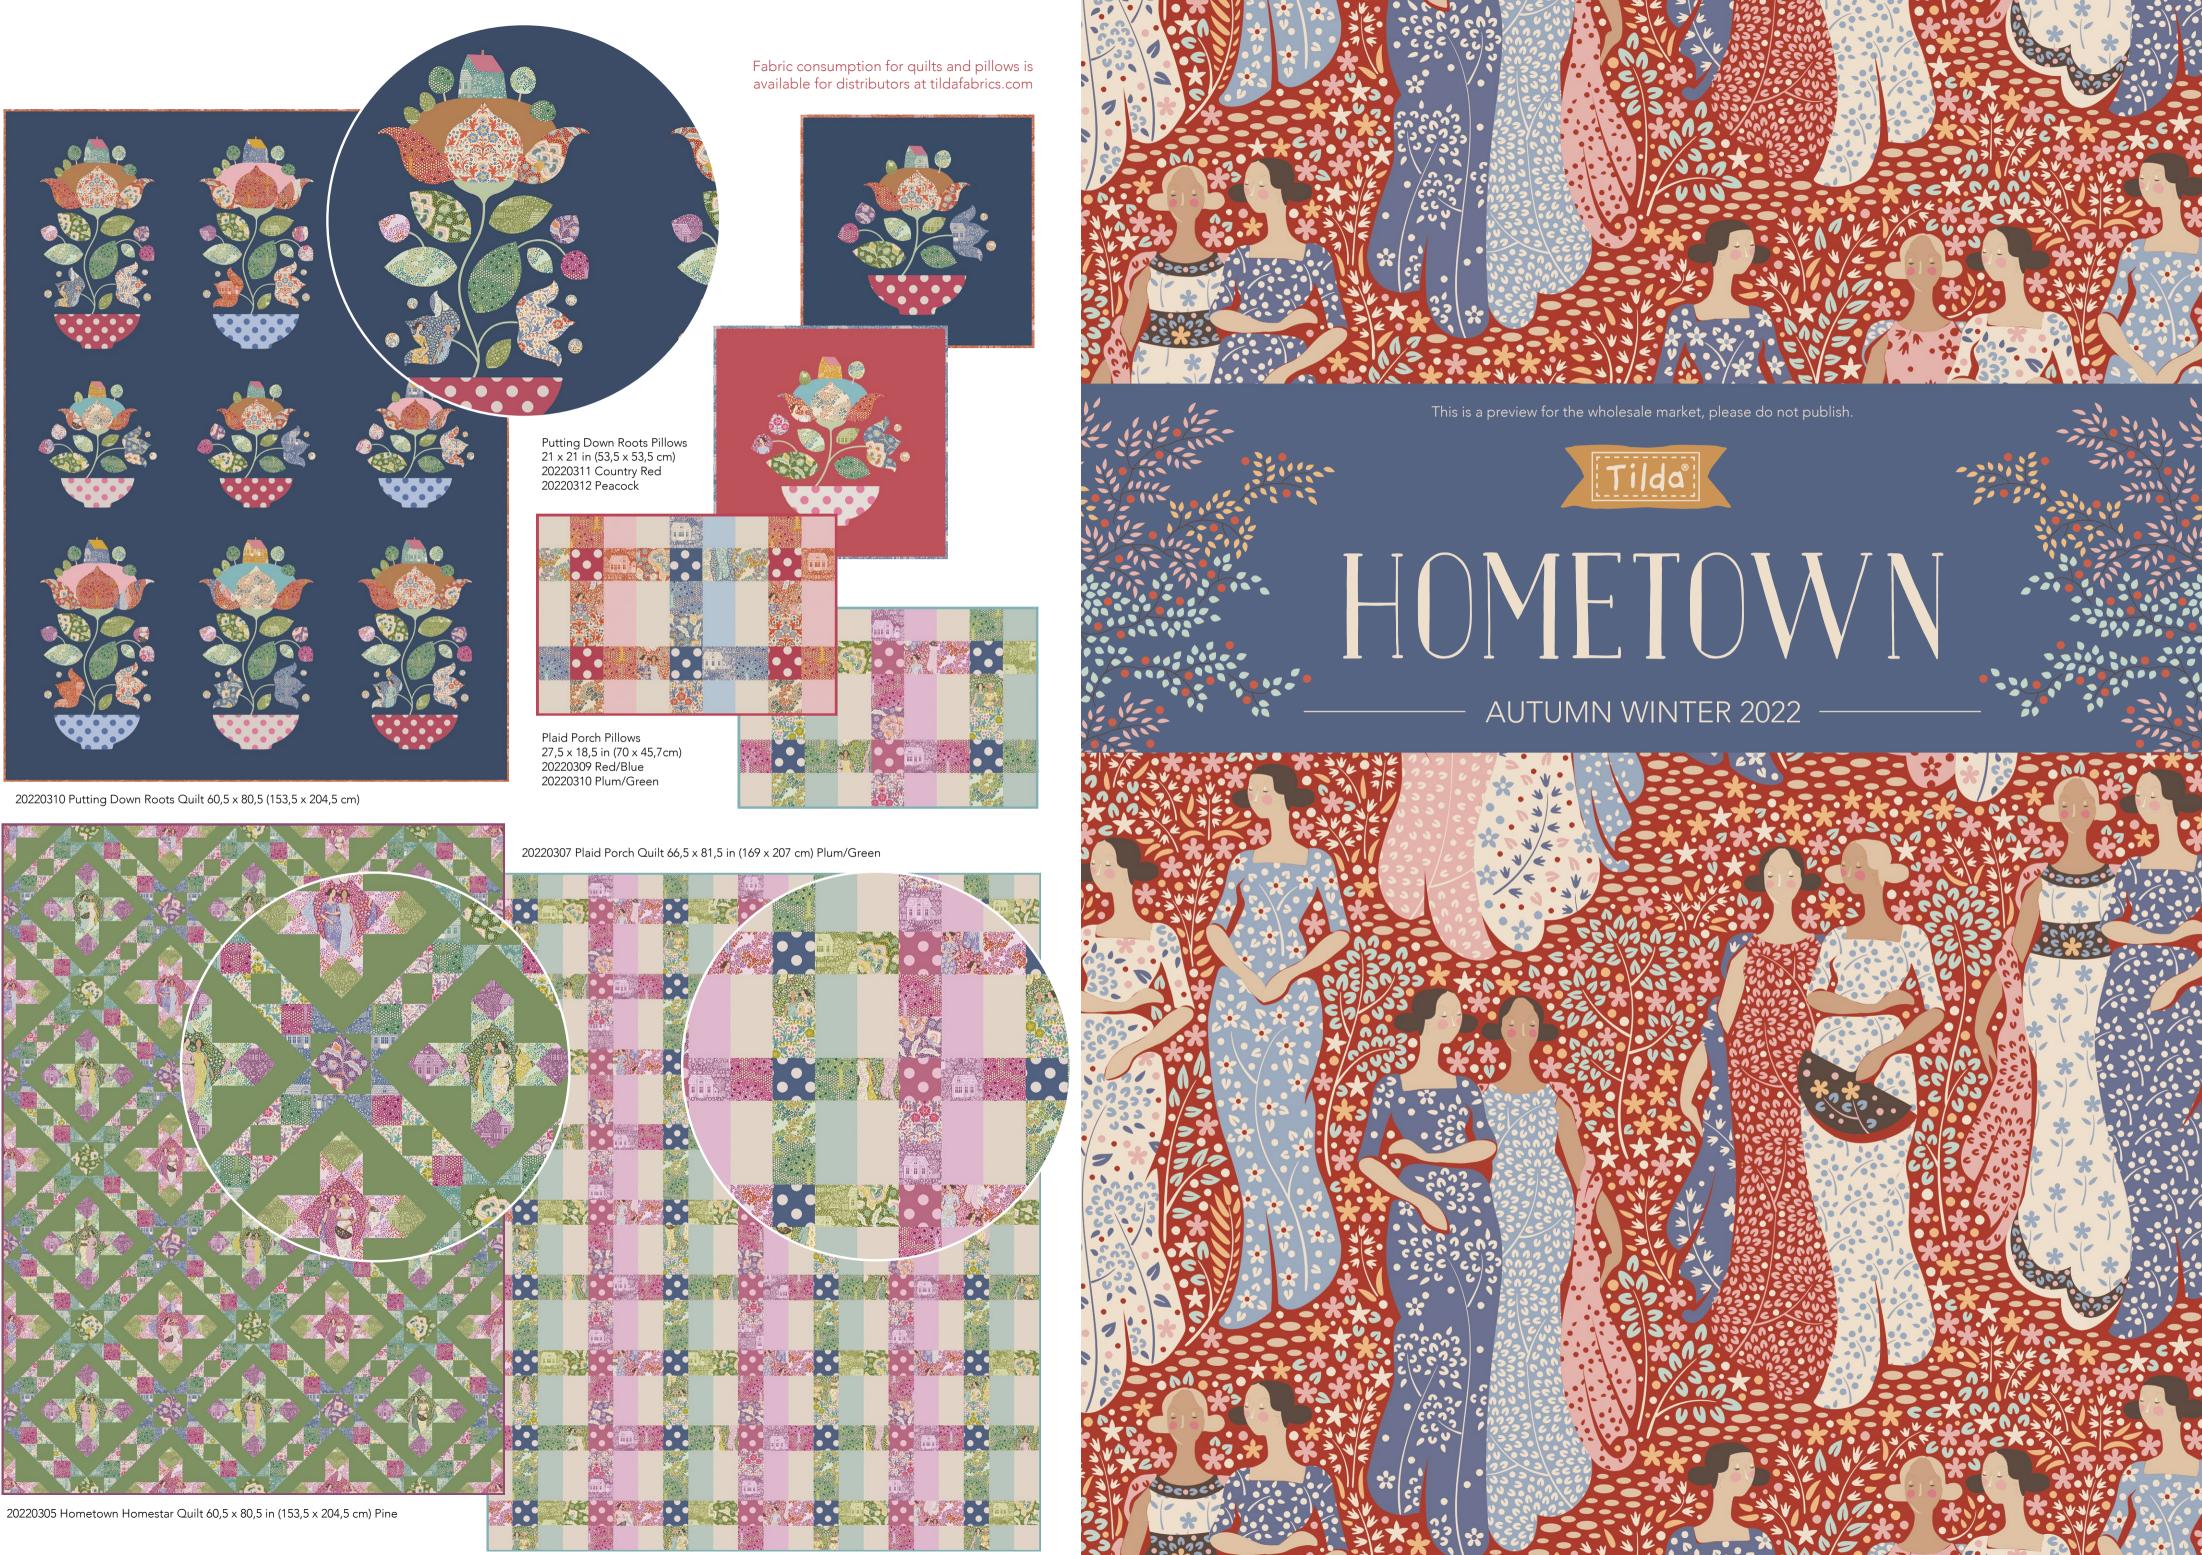

Hometown is a cozy collection where the love of home and community has been my main inspiration. Drawings of neighborhoods, houses, gardens and gatherings in Autumn colors are perfect for your homey quilts and projects. The collection has a mix of patterns brought together by a sprinkled look that will make them seem to interlace in a patchwork. The rusty red tones – perhaps combined with green – will also work well for your Christmas projects.

This season we are also releasing a new basics collection, Chambray Dots in ten colors. With larger printed dots on woven, quilt-quality chambray, this collection has a lovely rustic look.

300146 Fabric Stack 10 in squares, 40 pcs (2 of each)