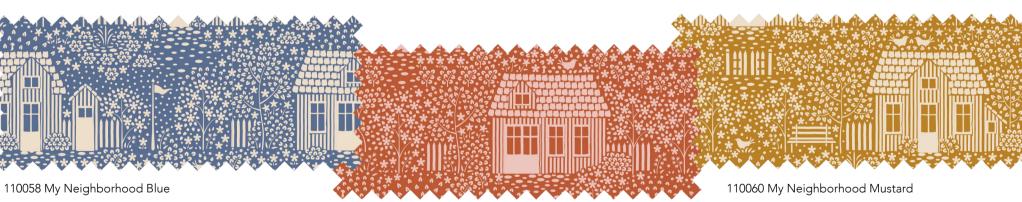

Hometown is a cozy collection where the love of home and community has been my main inspiration. Drawings of neighborhoods, houses, gardens and gatherings in Autumn colors are perfect for your homey quilts and projects. The collection has a mix of patterns brought together by a sprinkled look that will make them seem to interlace in a patchwork. The rusty red tones – perhaps combined with green – will also work well for your Christmas projects.

## MY NEIGHBORHOOD BLENDERS

100469 Berrytangle Blue