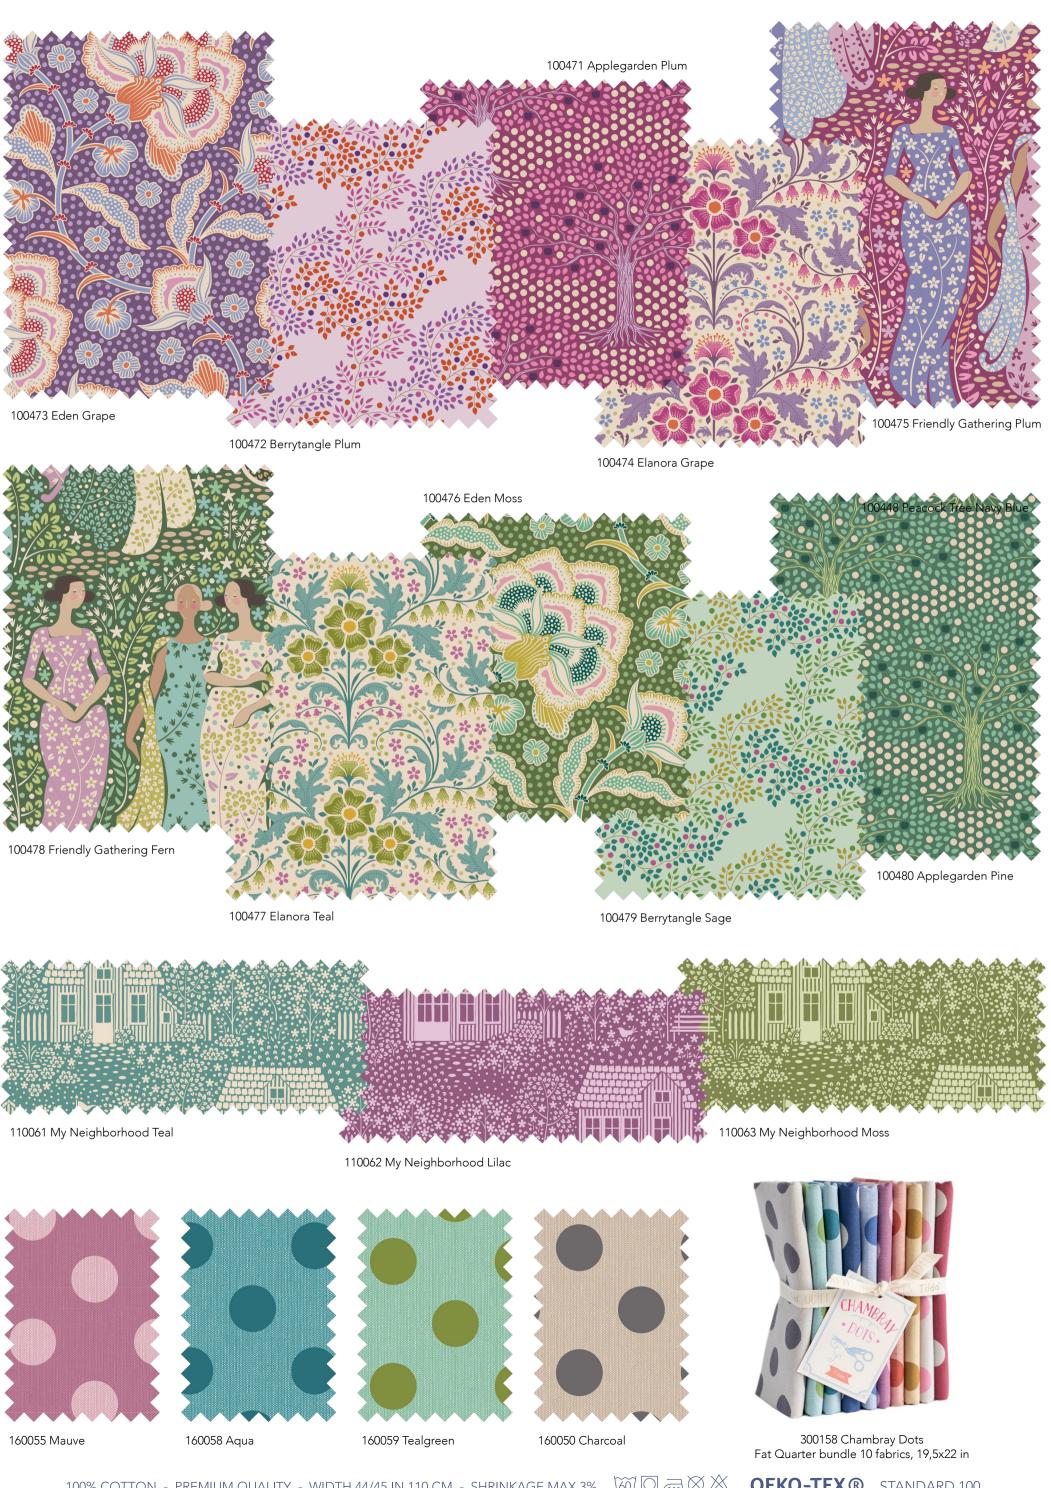

Hometown is a cozy collection where the love of home and community has been my main inspiration. Drawings of neighborhoods, houses, gardens and gatherings in Autumn colors are perfect for your homey quilts and projects. The collection has a mix of patterns brought together by a sprinkled look that will make them seem to interlace in a patchwork. The rusty red tones – perhaps combined with green – will also work well for your Christmas projects.

This season we are also releasing a new basics collection, Chambray Dots in ten colors. With larger printed dots on woven, quilt-quality chambray, this collection has a lovely rustic look.

300146 Fabric Stack 10 in squares, 40 pcs (2 of each)