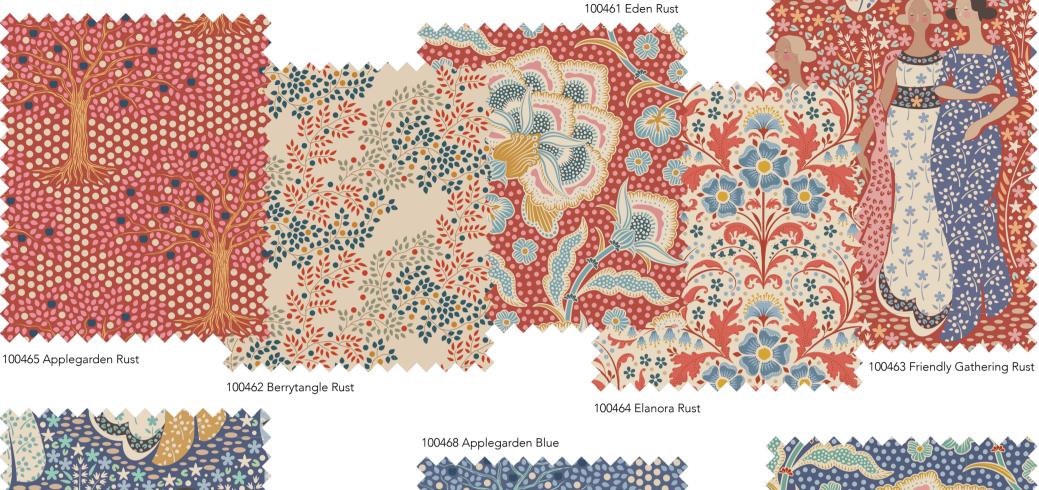

Hometown is a cozy collection where the love of home and community has been my main inspiration. Drawings of neighborhoods, houses, gardens and gatherings in Autumn colors are perfect for your homey quilts and projects. The collection has a mix of patterns brought together by a sprinkled look that will make them seem to interlace in a patchwork. The rusty red tones – perhaps combined with green – will also work well for your Christmas projects.

300143 Fat Quarter Bundle 20 fabrics, 19,5x22 in

300142 Fat Quarter Bundle 6 fabrics, 19,5x22 in My Neighborhood

100466 Friendly Gathering Blue 100467 Elanora Blue 100470 Eden Blue