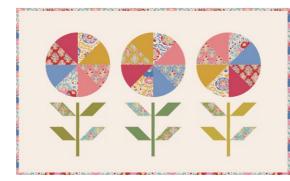

The Jubilee collection projects also play on the birthday and celebratory theme. The Birthday quilt could be a sweet gift for a christening, or birthday present for a child. The delightful My Birthdayparty quilts and pillows make playful additions to a cool children's room. And the simpler Bunting quilts and Lollyflower pillows are great for jubilees, Fourth of July celebrations or 17 May (Norway's constitution day) picnics.

20240104 Birthday Quilt 52½ x 65½in (133,5 x 166,5cm) Blue Sage

20240102 Birthday Pillow 32½ x 24½in (82,5 x 62,2cm) Blue Sage

20240109 My Birthdayparty Pillow 24½ x 16 in (62,2 x 40,6 cm) Pink 20240111 My Birthdayparty Pillow 17½ x 16 in (44,5 x 40,6 cm) Ginger