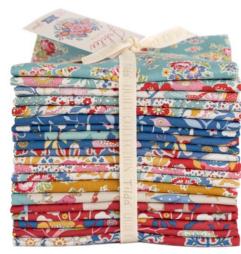

300183 Fat Quarter Bundle 5 fabrics, 20x22 in Blue

300184 Fat Quarter Bundle 5 fabrics, 20x22 in Teal/White

300186 Fat Quarter Bundle 8 fabrics, 20x22 in Farm Flowers

Fabric consumption for Quilts and Pillows are available for distributors at tildafabrics.com.