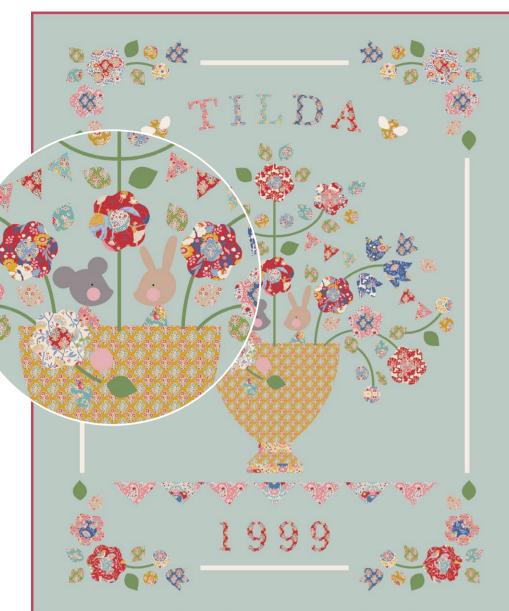

The Jubilee collection projects also play on the birthday and celebratory theme. The Birthday quilt could be a sweet gift for a christening, or birthday present for a child. The delightful My Birthdayparty quilts and pillows make playful additions to a cool children's room. And the simpler Bunting quilts and Lollyflower pillows are great for jubilees, Fourth of July celebrations or 17 May (Norway's constitution day) picnics.

20240104 Birthday Quilt 52½ x 65½in (133,5 x 166,5cm) Blue Sage

20240102 Birthday Pillow 32½ x 24½in (82,5 x 62,2cm) Blue Sage

20240109 My Birthdayparty Pillow 24½ x 16 in (62,2 x 40,6 cm) Pink 20240111 My Birthdayparty Pillow 17½ x 16 in (44,5 x 40,6 cm) Ginger

20240103 Birthday Quilt 52½ x 65½in (133,5 x 166,5cm) Dove White

20240108 Bunting Quilt  $60\frac{1}{2}$  x 73¾ in (153,7 x 187,3 cm) Cornflower Blue

20240101 Birthday Pillow 32½ x 24½in (82,5 x 62,2cm) Dove White