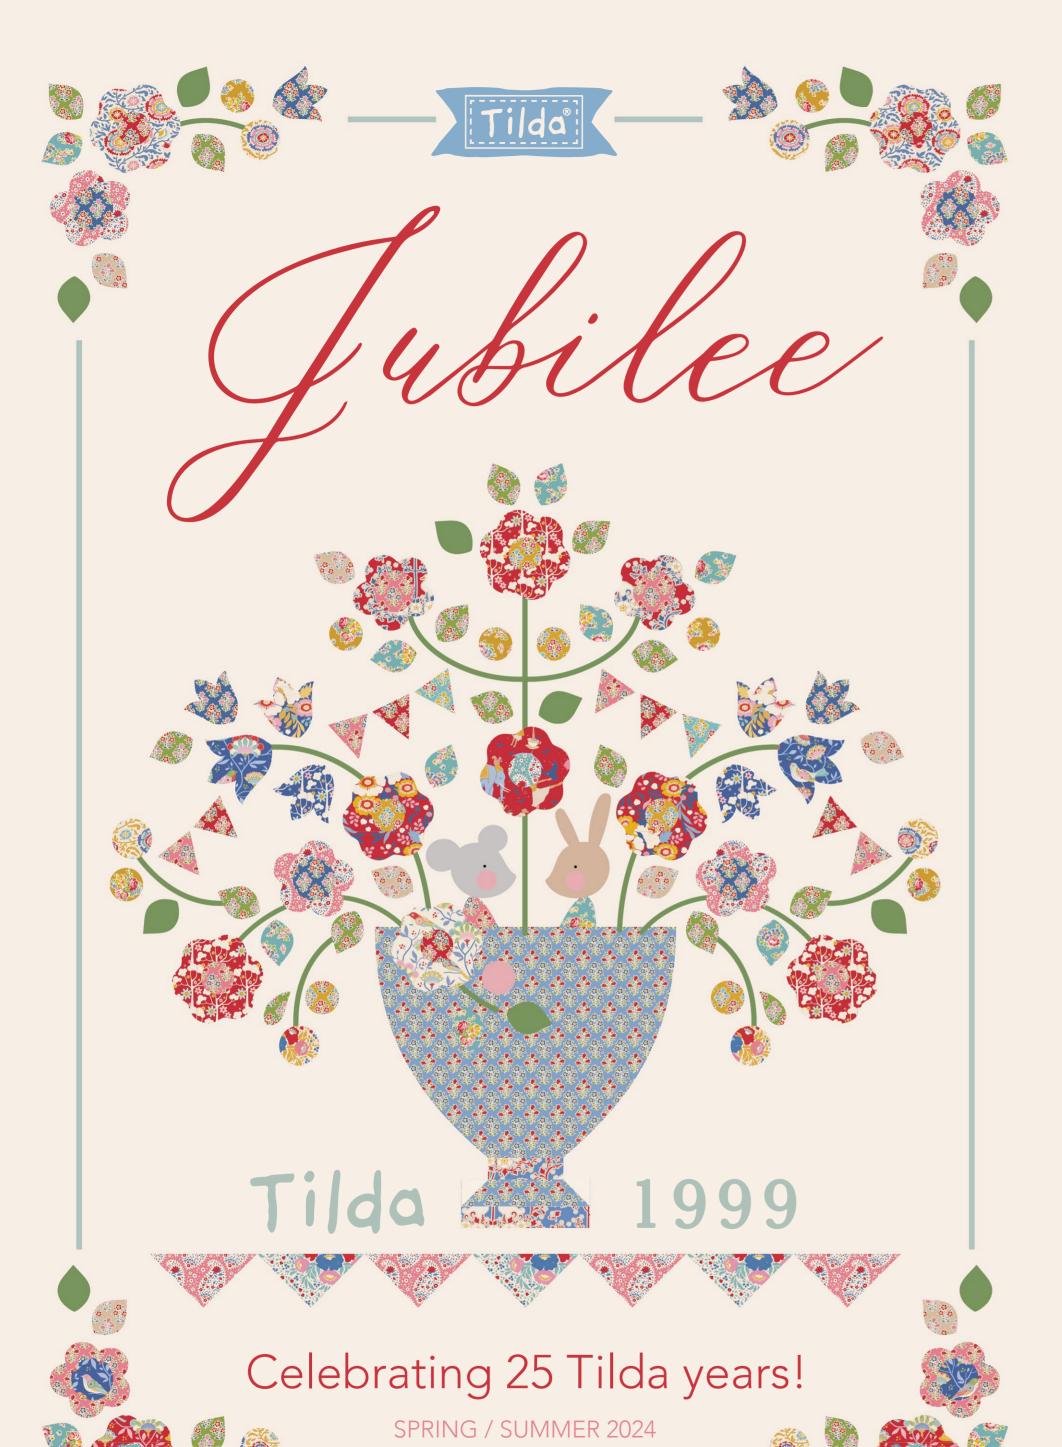

## Oh, how time flies when you're having fun!

This year, Tilda turns 25 and to celebrate the occasion we have gathered festive fabric designs from different collections over the years to create the colorful Jubilee collection. Perfect for birthday and jubilee celebrations with reds and blues accompanied by teals, yellows and pinks.

The Circus Life design from the Circus 2017 collection has been redesigned in a Jubilee edition, and is matched up with a selection of designs with a similar handdrawn look going back to 2016. For the blenders we have chosen colorful versions of Farm Flowers from the 2020 collection Tiny Farm/Maple Farm.

The Jubilee collection projects also play on the birthday and celebratory theme. The Birthday quilt could be a sweet gift for a christening, or birthday present for a child. The delightful My Birthdayparty quilts and pillows make playful additions to a cool children's room. And the simpler Bunting quilts and Lollyflower pillows are great for jubilees, Fourth of July celebrations or 17 May (Norway's constitution day) picnics.