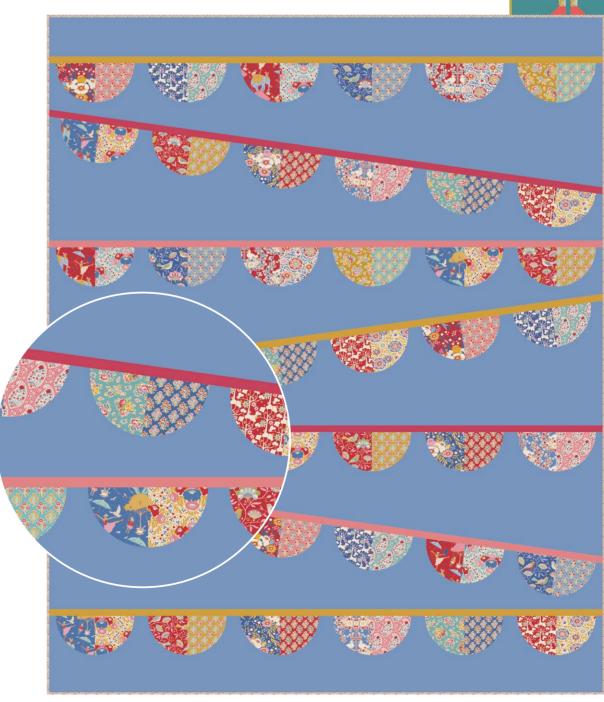

The Jubilee collection projects also play on the birthday and celebratory theme. The Birthday quilt could be a sweet gift for a christening, or birthday present for a child. The delightful My Birthdayparty quilts and pillows make playful additions to a cool children's room. And the simpler Bunting quilts and Lollyflower pillows are great for jubilees, Fourth of July celebrations or 17 May (Norway's constitution day) picnics.

20240103 Birthday Quilt 52½ x 65½in (133,5 x 166,5cm) Dove White

20240108 Bunting Quilt  $60\frac{1}{2}$  x 73¾ in (153,7 x 187,3 cm) Cornflower Blue

20240101 Birthday Pillow 32½ x 24½in (82,5 x 62,2cm) Dove White

20240107 Bunting Quilt 60½  $\,$  x 73¾ in (153,7 x 187,3 cm) Dove White