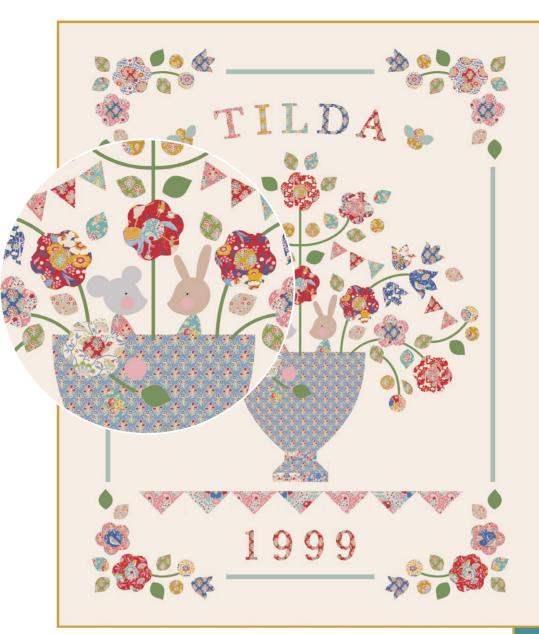

The Jubilee collection projects also play on the birthday and celebratory theme. The Birthday quilt could be a sweet gift for a christening, or birthday present for a child. The delightful My Birthdayparty quilts and pillows make playful additions to a cool children's room. And the simpler Bunting quilts and Lollyflower pillows are great for jubilees, Fourth of July celebrations or 17 May (Norway's constitution day) picnics.

20240104 Birthday Quilt 52½ x 65½in (133,5 x 166,5cm) Blue Sage

20240102 Birthday Pillow 32½ x 24½in (82,5 x 62,2cm) Blue Sage

20240109 My Birthdayparty Pillow 24½ x 16 in (62,2 x 40,6 cm) Pink 20240111 My Birthdayparty Pillow 17½ x 16 in (44,5 x 40,6 cm) Ginger

20240103 Birthday Quilt 52½ x 65½in (133,5 x 166,5cm) Dove White

20240108 Bunting Quilt  $60\frac{1}{2}$  x 73¾ in (153,7 x 187,3 cm) Cornflower Blue

20240101 Birthday Pillow 32½ x 24½in (82,5 x 62,2cm) Dove White