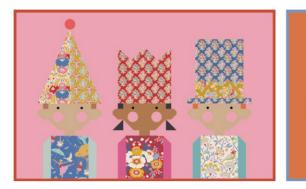

The Jubilee collection projects also play on the birthday and celebratory theme. The Birthday quilt could be a sweet gift for a christening, or birthday present for a child. The delightful My Birthdayparty quilts and pillows make playful additions to a cool children's room. And the simpler Bunting quilts and Lollyflower pillows are great for jubilees, Fourth of July celebrations or 17 May (Norway's constitution day) picnics.

20240113 My Birthdayparty Quilt 57½ x 73¼ in (146 x 186 cm) Rust

20240105 Lollyflower pillow 25½ x15½in (65 x 39,4 cm) Dove White

Fabric consumption for Quilts and Pillows is available for distributors at tildafabrics.com.

20240110 My Birthdayparty Pillow 24½ x 16 in (62,2 x 40,6 cm) Mustard 20240112 My Birthdayparty Pillow 17½ x 16 in (44,5 x 40,6 cm) Moss

20240106 Lollyflower pillow 25½ x 15½in (65 x 39,4 cm) Cornflower Blue