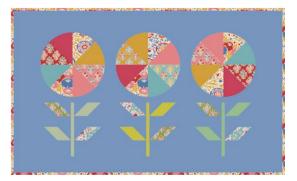

The Jubilee collection projects also play on the birthday and celebratory theme. The Birthday quilt could be a sweet gift for a christening, or birthday present for a child. The delightful My Birthdayparty quilts and pillows make playful additions to a cool children's room. And the simpler Bunting quilts and Lollyflower pillows are great for jubilees, Fourth of July celebrations or 17 May (Norway's constitution day) picnics.

20240110 My Birthdayparty Pillow 24½ x 16 in (62,2 x 40,6 cm) Mustard 20240112 My Birthdayparty Pillow 17½ x 16 in (44,5 x 40,6 cm) Moss

20240106 Lollyflower pillow 25½ x 15½in (65 x 39,4 cm) Cornflower Blue