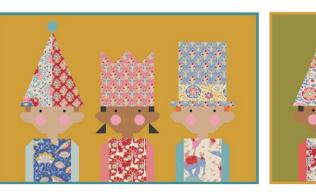

The Jubilee collection projects also play on the birthday and celebratory theme. The Birthday quilt could be a sweet gift for a christening, or birthday present for a child. The delightful My Birthdayparty quilts and pillows make playful additions to a cool children's room. And the simpler Bunting quilts and Lollyflower pillows are great for jubilees, Fourth of July celebrations or 17 May (Norway's constitution day) picnics.

20240110 My Birthdayparty Pillow 24½ x 16 in (62,2 x 40,6 cm) Mustard 20240112 My Birthdayparty Pillow 17½ x 16 in (44,5 x 40,6 cm) Moss

20240106 Lollyflower pillow 25½ x 15½in (65 x 39,4 cm) Cornflower Blue