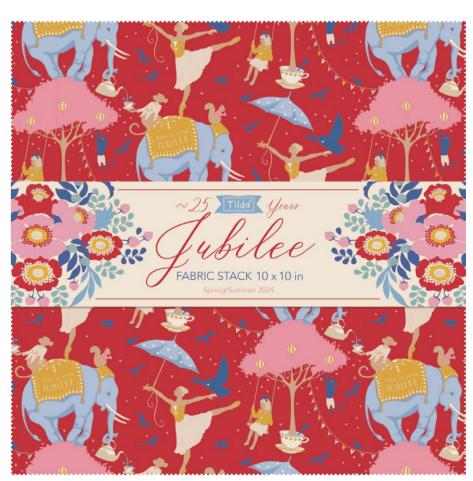

## Oh, how time flies when you're having fun!

This year, Tilda turns 25 and to celebrate the occasion we have gathered festive fabric designs from different collections over the years to create the colorful Jubilee collection. Perfect for birthday and jubilee celebrations with reds and blues accompanied by teals, yellows and pinks.

The Circus Life design from the Circus 2017 collection has been redesigned in a Jubilee edition, and is matched up with a selection of designs with a similar handdrawn look going back to 2016. For the blenders we have chosen colorful versions of Farm Flowers from the 2020 collection Tiny Farm/Maple Farm.