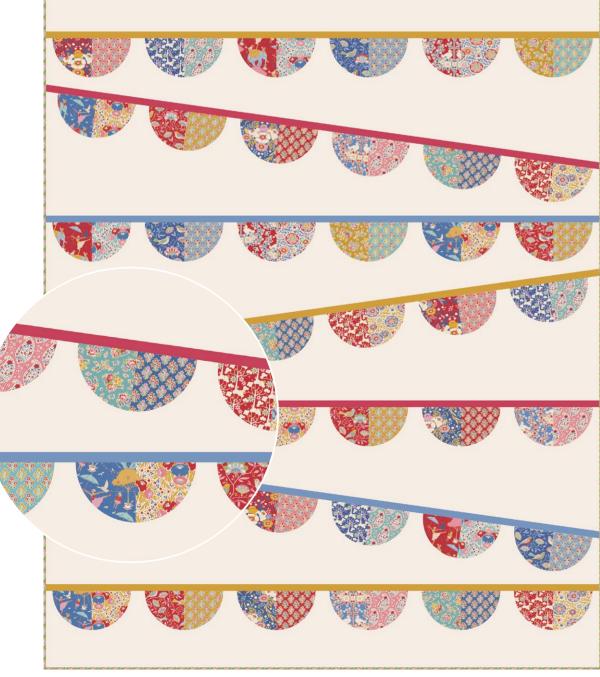

The Jubilee collection projects also play on the birthday and celebratory theme. The Birthday quilt could be a sweet gift for a christening, or birthday present for a child. The delightful My Birthdayparty quilts and pillows make playful additions to a cool children's room. And the simpler Bunting quilts and Lollyflower pillows are great for jubilees, Fourth of July celebrations or 17 May (Norway's constitution day) picnics.

20240103 Birthday Quilt 52½ x 65½in (133,5 x 166,5cm) Dove White

20240108 Bunting Quilt  $60\frac{1}{2}$  x 73¾ in (153,7 x 187,3 cm) Cornflower Blue

20240101 Birthday Pillow 32½ x 24½in (82,5 x 62,2cm) Dove White

20240107 Bunting Quilt 60½  $\,$  x 73¾ in (153,7 x 187,3 cm) Dove White