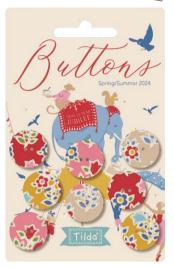

10 in squares, 40 pcs (2 of each)

400061 Farm Flower Buttons 0,72 in, 8 pcs.

400060 Farm Flower Buttons

5 in squares, 40 pcs (2 of each)

300182 Fat Quarter Bundle 5 fabrics, 20x22 in Red

300185 Fat Quarter Bundle 5 fabrics, 20x22 in Mustard/Pink