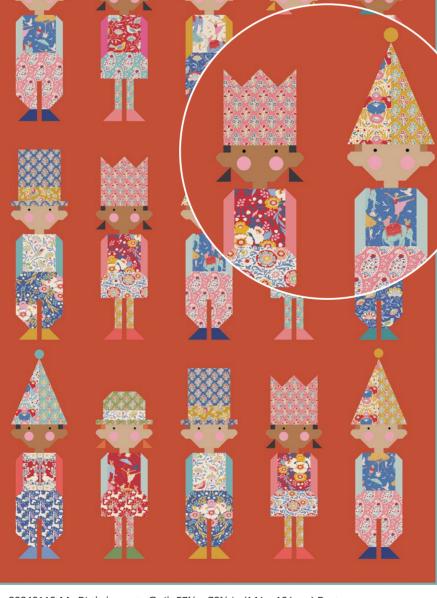

The Jubilee collection projects also play on the birthday and celebratory theme. The Birthday quilt could be a sweet gift for a christening, or birthday present for a child. The delightful My Birthdayparty quilts and pillows make playful additions to a cool children's room. And the simpler Bunting quilts and Lollyflower pillows are great for jubilees, Fourth of July celebrations or 17 May (Norway's constitution day) picnics.

20240113 My Birthdayparty Quilt 57½ x 73¼ in (146 x 186 cm) Rust

20240105 Lollyflower pillow 25½ x15½in (65 x 39,4 cm) Dove White

Fabric consumption for Quilts and Pillows is available for distributors at tildafabrics.com.

20240110 My Birthdayparty Pillow 24½ x 16 in (62,2 x 40,6 cm) Mustard 20240112 My Birthdayparty Pillow 17½ x 16 in (44,5 x 40,6 cm) Moss

20240106 Lollyflower pillow 25½ x 15½in (65 x 39,4 cm) Cornflower Blue