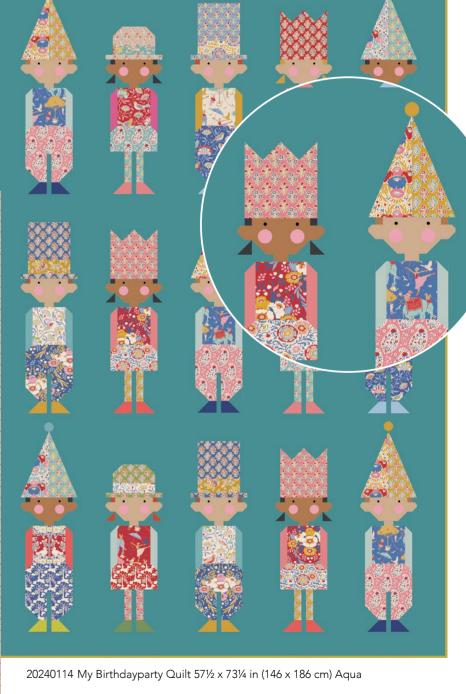

The Jubilee collection projects also play on the birthday and celebratory theme. The Birthday quilt could be a sweet gift for a christening, or birthday present for a child. The delightful My Birthdayparty quilts and pillows make playful additions to a cool children's room. And the simpler Bunting quilts and Lollyflower pillows are great for jubilees, Fourth of July celebrations or 17 May (Norway's constitution day) picnics.

20240113 My Birthdayparty Quilt 57½ x 73¼ in (146 x 186 cm) Rust

20240105 Lollyflower pillow 25½ x15½in (65 x 39,4 cm) Dove White

Fabric consumption for Quilts and Pillows is available for distributors at tildafabrics.com.