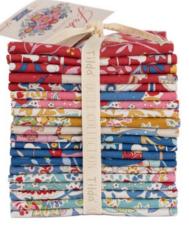

300191 Fabric Roll 2,5 in strips 40 pcs (2 of each)

300188 Fat Eight Bundle 20 fabrics, 20x11 in

300187 Fat Quarter Bundle 20 fabrics, 20x22 in

10 in squares, 40 pcs (2 of each)

400061 Farm Flower Buttons 0,72 in, 8 pcs.

400060 Farm Flower Buttons

5 in squares, 40 pcs (2 of each)

300182 Fat Quarter Bundle 5 fabrics, 20x22 in Red

300185 Fat Quarter Bundle 5 fabrics, 20x22 in Mustard/Pink