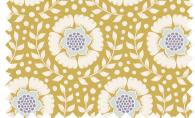

## THIS IS A PREVIEW FOR THE WHOLESALE MARKET, PLEASE DO NOT PUBLISH

With beautiful, earthy fall pastels and a mix of patterns, Maple Farm is a versatile collection perfect for soft autumn quilts. Berries and leaves mixed with classic and retro florals in toned-down shades such as Umber, Slate, Dijon, Mauve and Rosehip give the collection a romantic farm look that inspired its name. Four new muted Solid Basics are a wonderful match for this and many other Tilda collections.

300085 Charm Pack 40 pcs, 2 of each fabric

100261 Wheatflower Rosehip

100266 Cherrybush Sand

100271 Birdie Blueberry

100267 Gracie Sand

100272 Gwendelyn Blueberry

100268 Pauline Umber

100273 Gracie Lavender

100264 Pauline Mauve

100269 Wheatflower Umber

100274 Pauline Blueberry

100265 Birdie Rosehip

100270 Gwendelyn Umber

100275 Cherrybush Slate

100263 Gwendelyn Rosehip

100276 Wheatflower Dijon