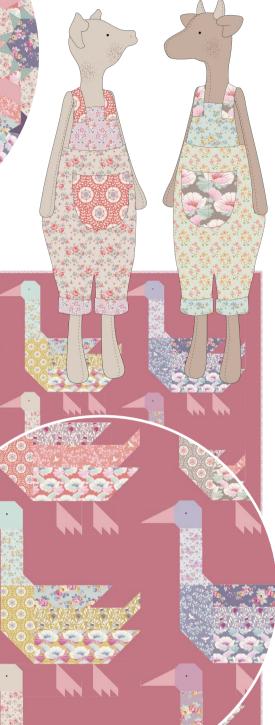

The farm theme also gave inspiration to a charming extra collection called "Tiny Farm" with a hand drawn farm, animals, tools, flowers and berries, optimally suited for projects for children. The flower and berry fabrics from Tiny Farm are also perfect blenders for Maple Farm.

## Patterns and Packaging are still under development and might be subject to change

New Tilda Friends – a pig and a cow – will be released on tildasworld.com complete with farm overalls for working in the fields.