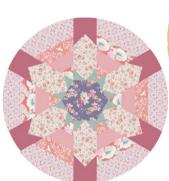

500028 Tilda Friends Cow Kit

400036 Maple Farm Buttons 0,63 in (16 mm)

20200301 Windflower Quilt 62 x 74 in (157,5 x188 cm)

Windflower Pillows diameter 18 in (46 cm) 20200321 Pink