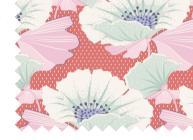

## THIS IS A PREVIEW FOR THE WHOLESALE MARKET, PLEASE DO NOT PUBLISH

With beautiful, earthy fall pastels and a mix of patterns, Maple Farm is a versatile collection perfect for soft autumn quilts. Berries and leaves mixed with classic and retro florals in toned-down shades such as Umber, Slate, Dijon, Mauve and Rosehip give the collection a romantic farm look that inspired its name. Four new muted Solid Basics are a wonderful match for this and many other Tilda collections.

300085 Charm Pack 40 pcs, 2 of each fabric

100261 Wheatflower Rosehip

100266 Cherrybush Sand

100271 Birdie Blueberry

100267 Gracie Sand

100272 Gwendelyn Blueberry

100268 Pauline Umber

100273 Gracie Lavender

100264 Pauline Mauve

100269 Wheatflower Umber

100274 Pauline Blueberry

100265 Birdie Rosehip

100270 Gwendelyn Umber

100275 Cherrybush Slate

100263 Gwendelyn Rosehip

100276 Wheatflower Dijon