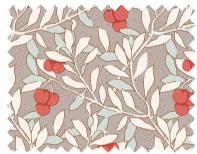

300085 Charm Pack 40 pcs, 2 of each fabric

100261 Wheatflower Rosehip

100266 Cherrybush Sand

100271 Birdie Blueberry

100267 Gracie Sand

100272 Gwendelyn Blueberry

100268 Pauline Umber

100273 Gracie Lavender

100264 Pauline Mauve

100269 Wheatflower Umber

100274 Pauline Blueberry

100265 Birdie Rosehip

100270 Gwendelyn Umber

100275 Cherrybush Slate

100263 Gwendelyn Rosehip

100276 Wheatflower Dijon

100277 Pauline Teal

100278 Gwendelyn Dijon

100279 Gracie Teal

100% COTTON – PREMIUM QUALITY – WIDTH 44/45 IN – 110 CM – SHRINKAGE MAX 3% 🔟 🖸 🛲 🗙 🌋 OEKO-TEX ® STANDARD 100 CLASS 1