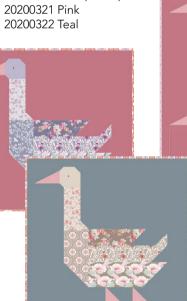

500028 Tilda Friends Cow Kit

400036 Maple Farm Buttons 0,63 in (16 mm)

20200301 Windflower Quilt 62 x 74 in (157,5 x188 cm)

Windflower Pillows diameter 18 in (46 cm) 20200321 Pink