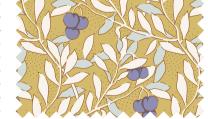

## THIS IS A PREVIEW FOR THE WHOLESALE MARKET, PLEASE DO NOT PUBLISH

With beautiful, earthy fall pastels and a mix of patterns, Maple Farm is a versatile collection perfect for soft autumn quilts. Berries and leaves mixed with classic and retro florals in toned-down shades such as Umber, Slate, Dijon, Mauve and Rosehip give the collection a romantic farm look that inspired its name. Four new muted Solid Basics are a wonderful match for this and many other Tilda collections.

100264 Pauline Mauve

100269 Wheatflower Umber

100274 Pauline Blueberry

100265 Birdie Rosehip

100270 Gwendelyn Umber

100275 Cherrybush Slate

100263 Gwendelyn Rosehip

100276 Wheatflower Dijon

100277 Pauline Teal

100278 Gwendelyn Dijon

100279 Gracie Teal

100% COTTON – PREMIUM QUALITY – WIDTH 44/45 IN – 110 CM – SHRINKAGE MAX 3% 🔟 🖸 🛲 🗙 🌋 OEKO-TEX ® STANDARD 100 CLASS 1