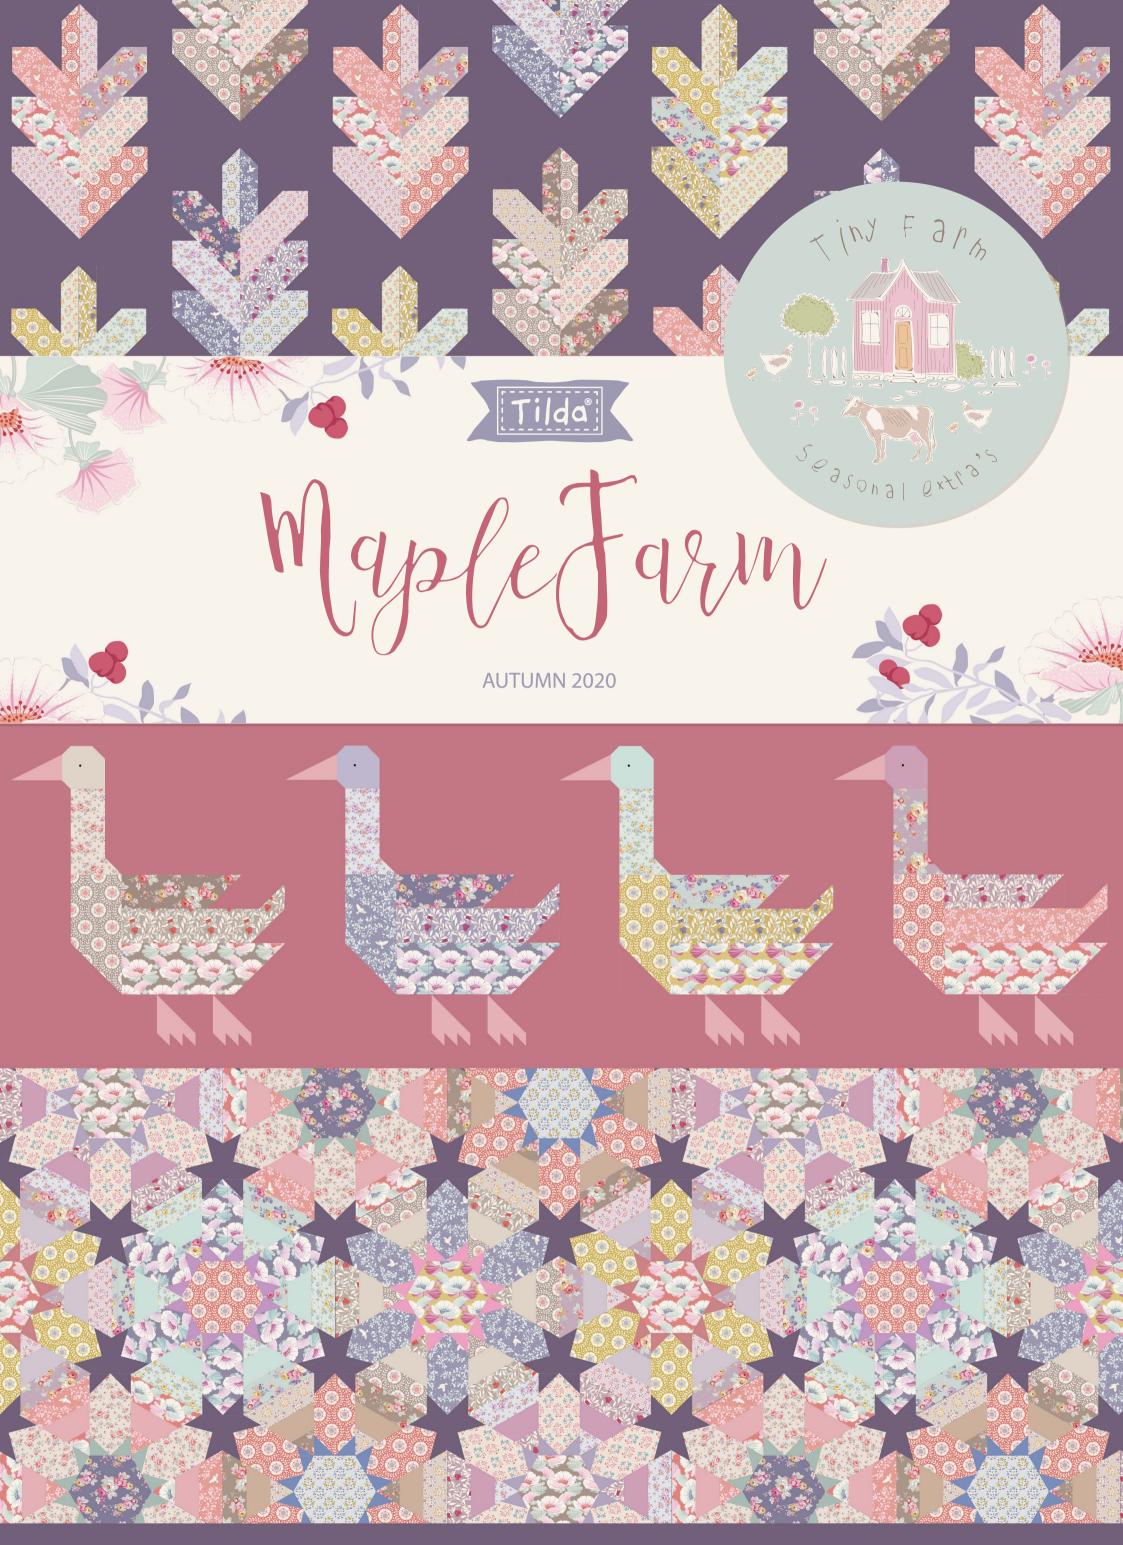

## THIS IS A PREVIEW FOR THE WHOLESALE MARKET, PLEASE DO NOT PUBLISH

With beautiful, earthy fall pastels and a mix of patterns, Maple Farm is a versatile collection perfect for soft autumn quilts. Berries and leaves mixed with classic and retro florals in toned-down shades such as Umber, Slate, Dijon, Mauve and Rosehip give the collection a romantic farm look that inspired its name. Four new muted Solid Basics are a wonderful match for this and many other Tilda collections.

The farm theme also gave inspiration to a charming extra collection called "Tiny Farm" with a hand drawn farm, animals, tools, flowers and berries, optimally suited for projects for children. The flower and berry fabrics from Tiny Farm are also perfect blenders for Maple Farm.