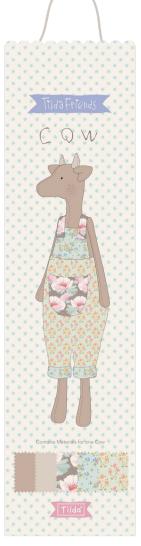

## Patterns and Packaging are still under development and might be subject to change

New Tilda Friends – a pig and a cow – will be released on tildasworld.com complete with farm overalls for working in the fields.

500028 Tilda Friends Cow Kit

400036 Maple Farm Buttons 0,63 in (16 mm)

20200301 Windflower Quilt 62 x 74 in (157,5 x188 cm)

Windflower Pillows diameter 18 in (46 cm) 20200321 Pink