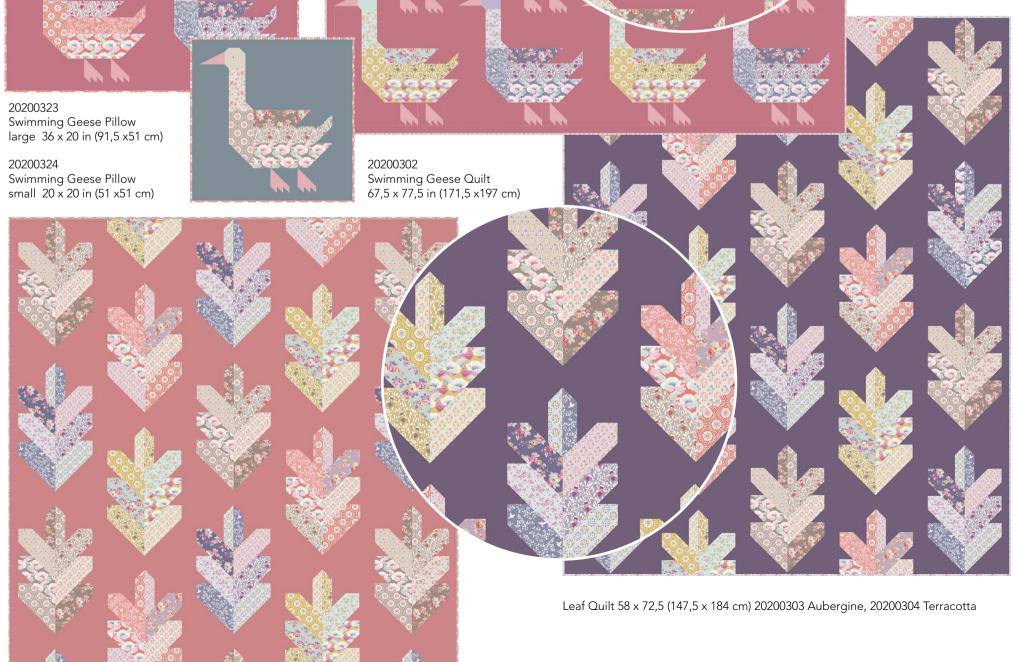

500028 Tilda Friends Cow Kit

400036 Maple Farm Buttons 0,63 in (16 mm)

20200301 Windflower Quilt 62 x 74 in (157,5 x188 cm)

Windflower Pillows diameter 18 in (46 cm) 20200321 Pink