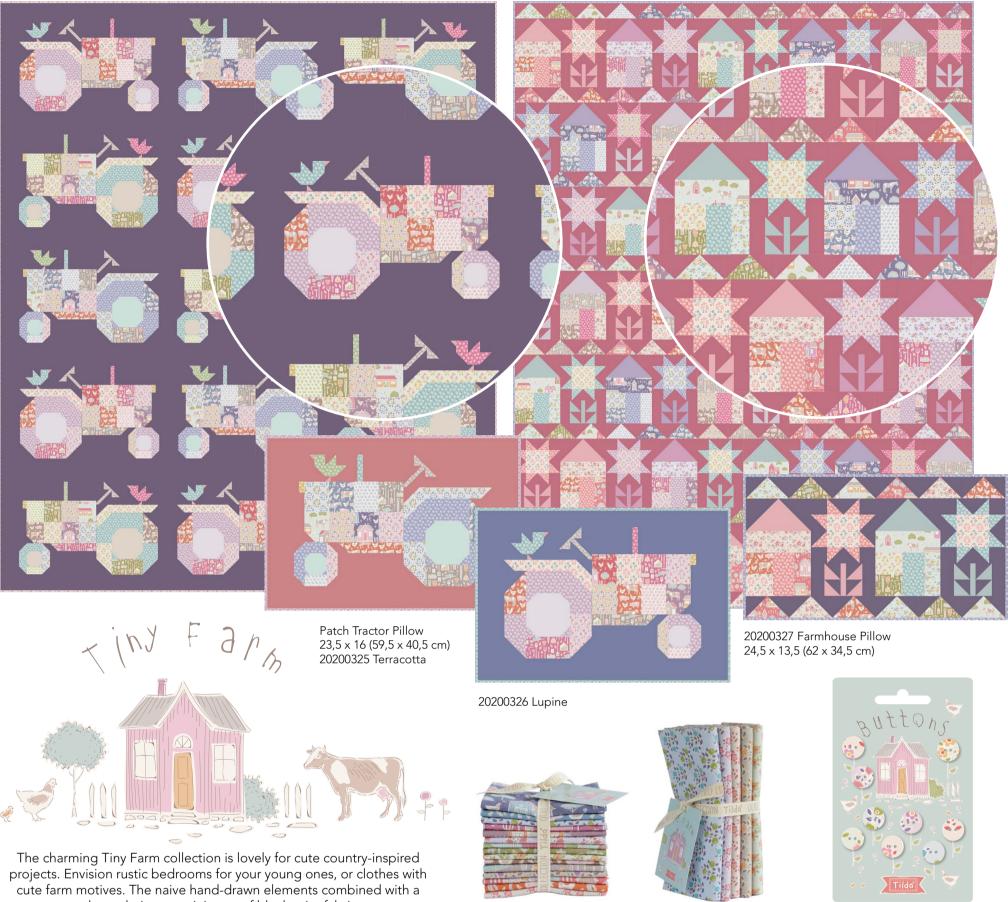

The farm theme also gave inspiration to a charming extra collection called "Tiny Farm" with a hand drawn farm, animals, tools, flowers and berries, optimally suited for projects for children. The flower and berry fabrics from Tiny Farm are also perfect blenders for Maple Farm.

## Patterns and Packaging are still under development and might be subject to change

New Tilda Friends – a pig and a cow – will be released on tildasworld.com complete with farm overalls for working in the fields.

## 20200306 Farmhouse Quilt 60,5 x 79,5 (153,5 x 202 cm)

400037 Tiny Farm Buttons 0,47 in (12 mm) 9 pcs

110013 Farm Animals Blue

color technique reminiscent of block print fabrics impart Tiny Farm a unique charm.

110010 Farm Animals Brown

3300084 Fat Eight Bundle

15 Fabrics Tiny Farm

110011 Tiny Farm Mist

300087 Fat Quarter Bundle

Farm Flowers & Berries

110012 Farm Flowers Lavender

110009 Farm Flowers Rosehip

110015 Farm Tools Grey

110016 Farm Flowers Green

110017 Farm Tools Pink

110018 Tiny Farm Blueberry

110019 Tiny Farm Rosehip

110020 Farm Berries Sand

110021 Farm Tools Green

110022 Tiny Farm Mauve