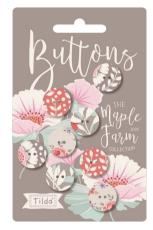

500028 Tilda Friends Cow Kit

400036 Maple Farm Buttons 0,63 in (16 mm)

20200301 Windflower Quilt 62 x 74 in (157,5 x188 cm)

Windflower Pillows diameter 18 in (46 cm) 20200321 Pink