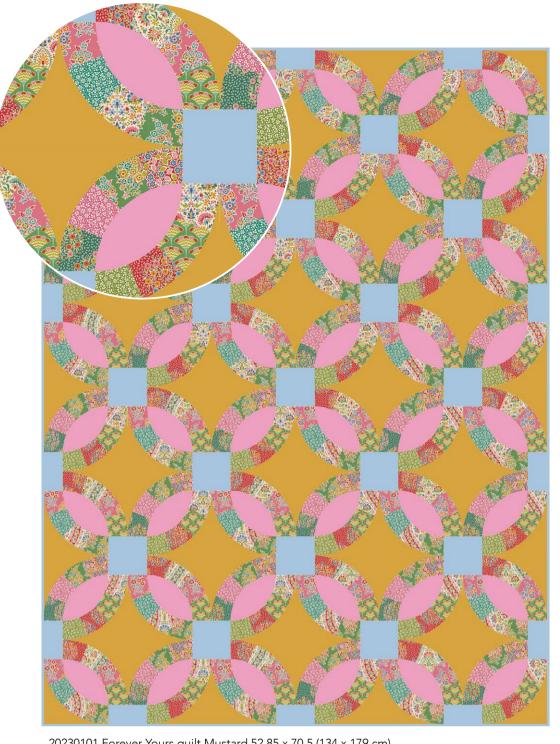

## 20230101 Forever Yours quilt Mustard 52,85 x 70,5 (134 x 179 cm)

Forever Yours quilts with matching pillows take their inspiration from the "double wedding band" quilt design which dates back to the 17th century. Our version is a bit easier to piece together by machine. I've always also loved old "fan" quilts – hence our Fan Bird quilt and pillows. The Head in the Clouds quilt is inspired by the theme of the collection. I imagine, quite literally, your head in the clouds when you

> The projects created with this collection take inspiration from well-known vintage quilt designes such as "double wedding band" and "fan" quilts.

300153 Fat Quarter Bundle 20 fabrics, 20x22 in 10 in squares, 40 pcs (2 of each)