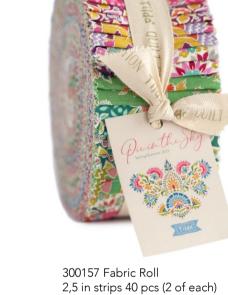

> The projects created with this collection take inspiration from well-known vintage quilt designes such as "double wedding band" and "fan" quilts.

300153 Fat Quarter Bundle 20 fabrics, 20x22 in 10 in squares, 40 pcs (2 of each)