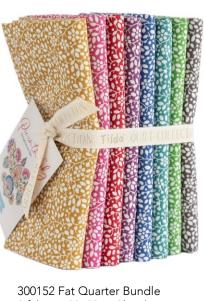

> The projects created with this collection take inspiration from well-known vintage quilt designes such as "double wedding band" and "fan" quilts.

300153 Fat Quarter Bundle 20 fabrics, 20x22 in 10 in squares, 40 pcs (2 of each)