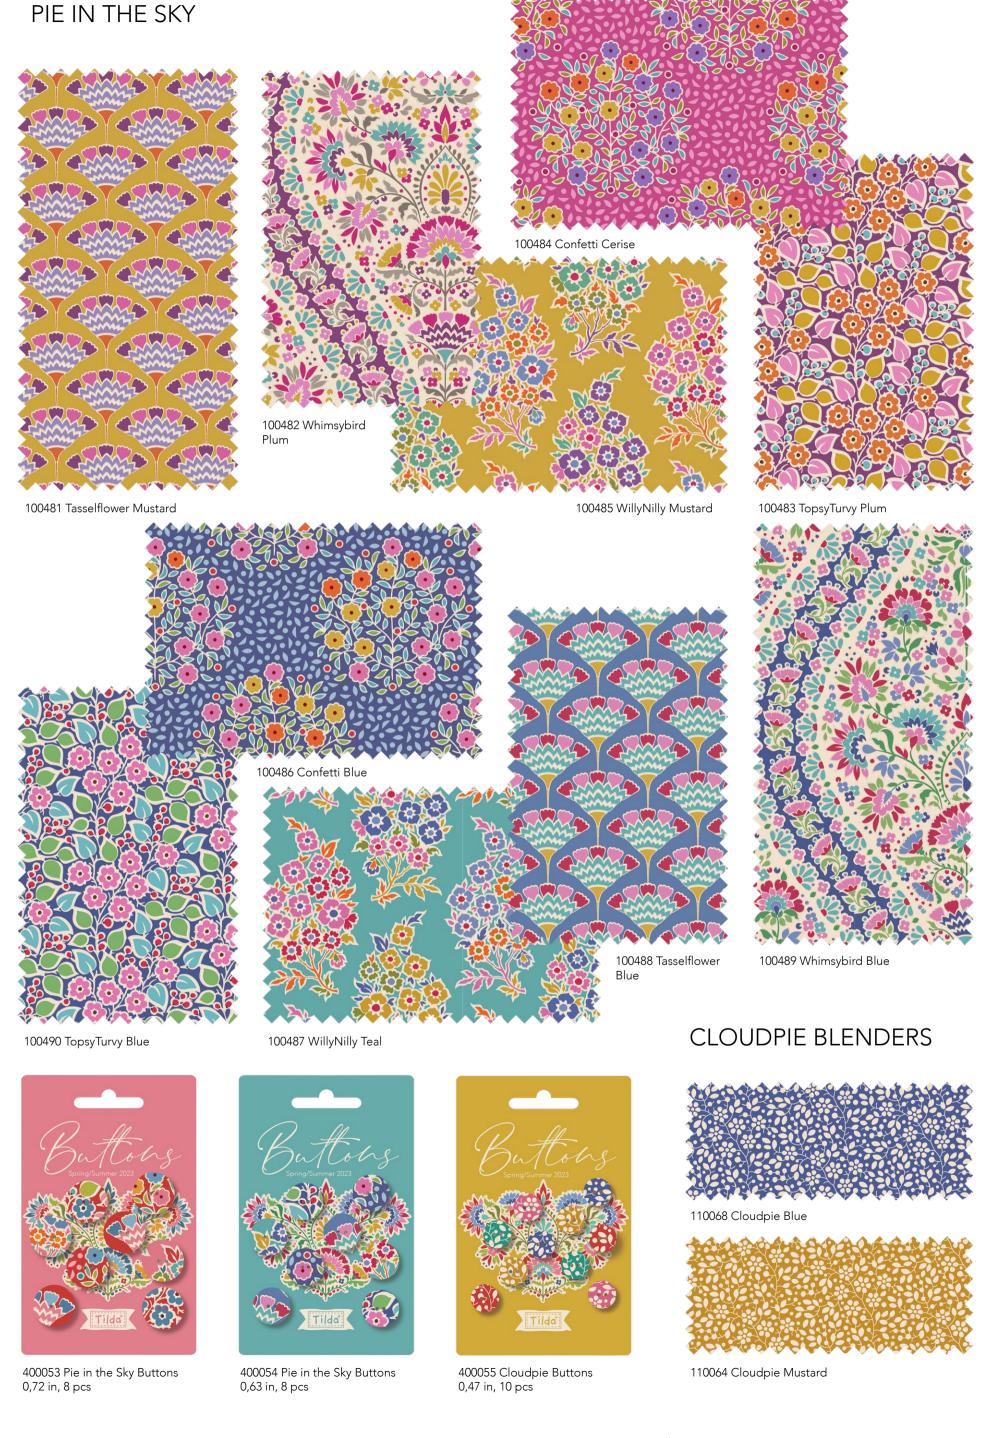

## PIE IN THE SKY PROJECTS

I have always loved vintage quilts and Pie in the Sky seemed like the perfect collection to steep with historical references. The flower patterns and choice of colors in this collection are reminiscent of 30s and 40s fabrics and are well-suited for a vintage look.

The Pie in the Sky collection is a fresh array of fabrics for spring and summer, with doodle-like flowers giving the designs a naive and effortless feel. The sweet motives and colors have a vintage look that was the point of departure for several quilt designs. Fun fabric names like WillyNilly, Whimsybird, TopsyTurvy and Cloudpie invite you to indulge in a happy, creative sewing escape.

> The projects created with this collection take inspiration from well-known vintage quilt designes such as "double wedding band" and "fan" quilts.

300153 Fat Quarter Bundle 20 fabrics, 20x22 in 10 in squares, 40 pcs (2 of each)