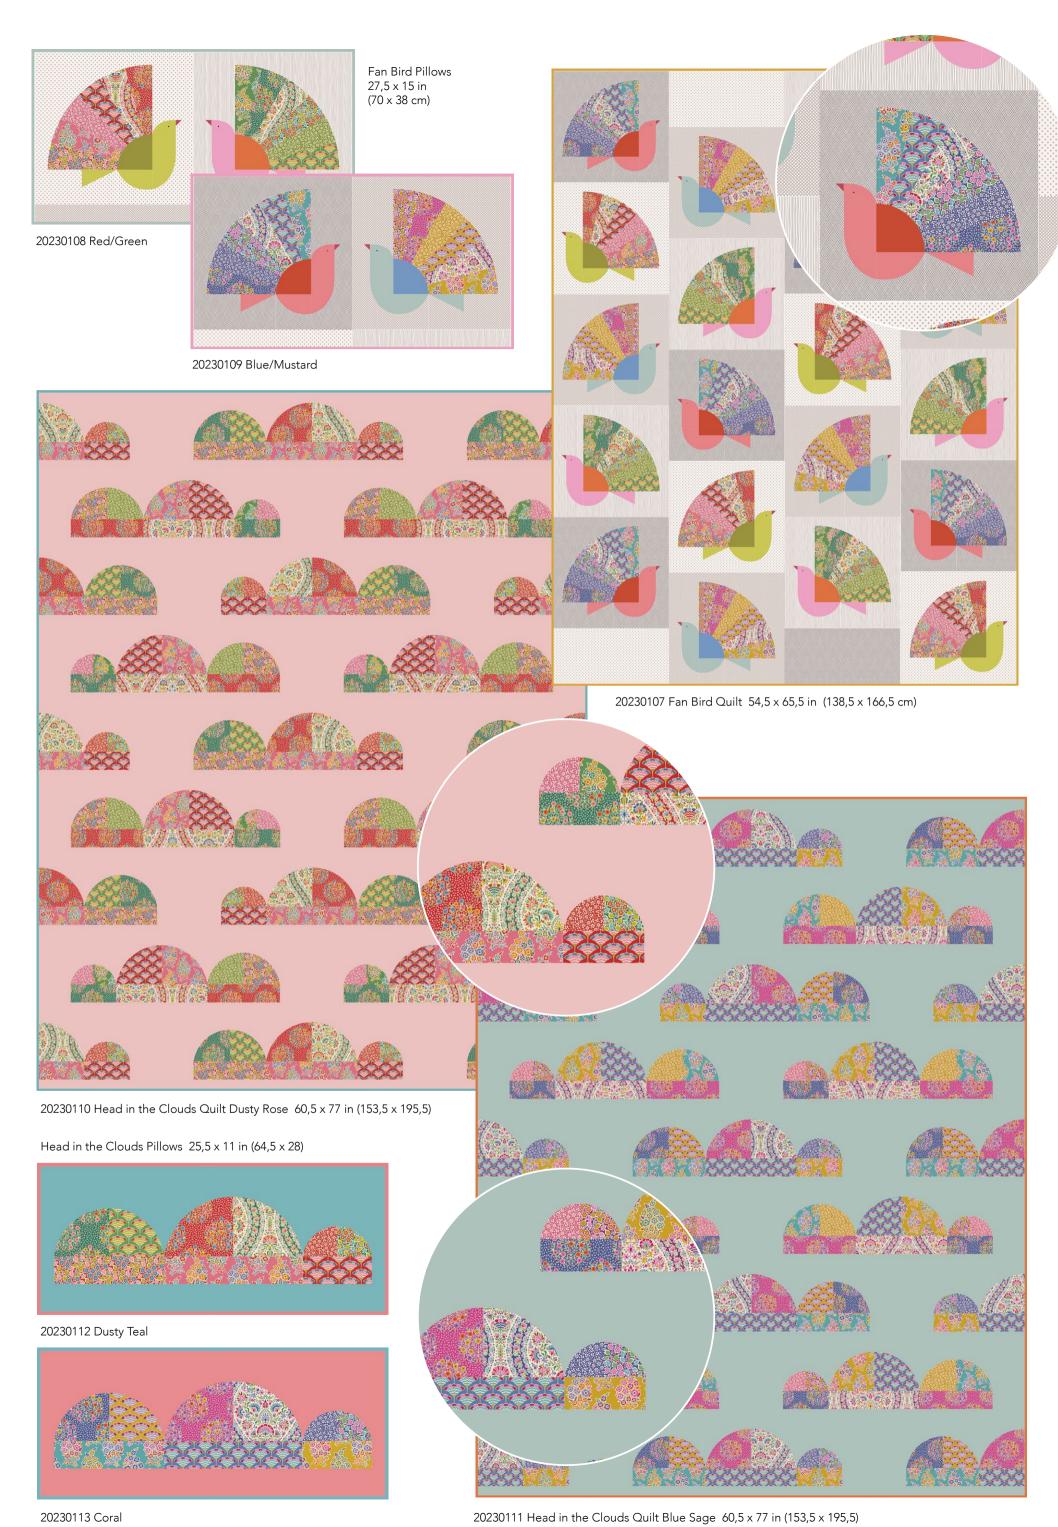

Forever Yours quilts with matching pillows take their inspiration from the "double wedding band" quilt design which dates back to the 17th century. Our version is a bit easier to piece together by machine. I've always also loved old "fan" quilts – hence our Fan Bird quilt and pillows. The Head in the Clouds quilt is inspired by the theme of the collection. I imagine, quite literally, your head in the clouds when you

> The projects created with this collection take inspiration from well-known vintage quilt designes such as "double wedding band" and "fan" quilts.

300153 Fat Quarter Bundle 20 fabrics, 20x22 in 10 in squares, 40 pcs (2 of each)