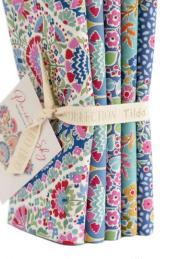

300155 Charm Pack 5 in squares, 40 pcs (2 of each)

300149 Fat Quarter Bundle 300148 Fat Quarter Bundle 5 fabrics, 20x22 in Cerise/Mustard 5 fabrics, 20x22 in Blue/Teal

300154 Fat Eight Bundle 20 fabrics, 20x11 in

5 fabrics, 20x22 in Green/Pine