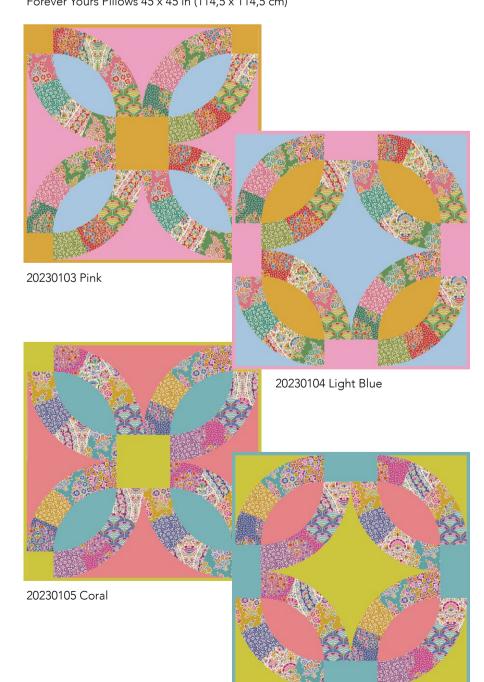

All the projects will be released as free patterns on tildasworld.com with the collection release.

Forever Yours Pillows 45 x 45 in (114,5 x 114,5 cm)

20230106 Lime Green

Growing up, I always heard I was an incorrigible daydreamer, never in the moment, my head constantly in the clouds. My mind would wander from the classroom into a world of shapes and colors, completely forgetting where I was. Constantly drawing and building things, often several hours going by, without me being aware of it.