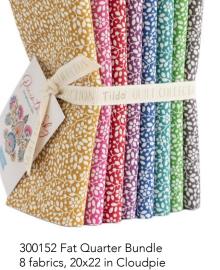

> The projects created with this collection take inspiration from well-known vintage quilt designes such as "double wedding band" and "fan" quilts.

300153 Fat Quarter Bundle 20 fabrics, 20x22 in 10 in squares, 40 pcs (2 of each)