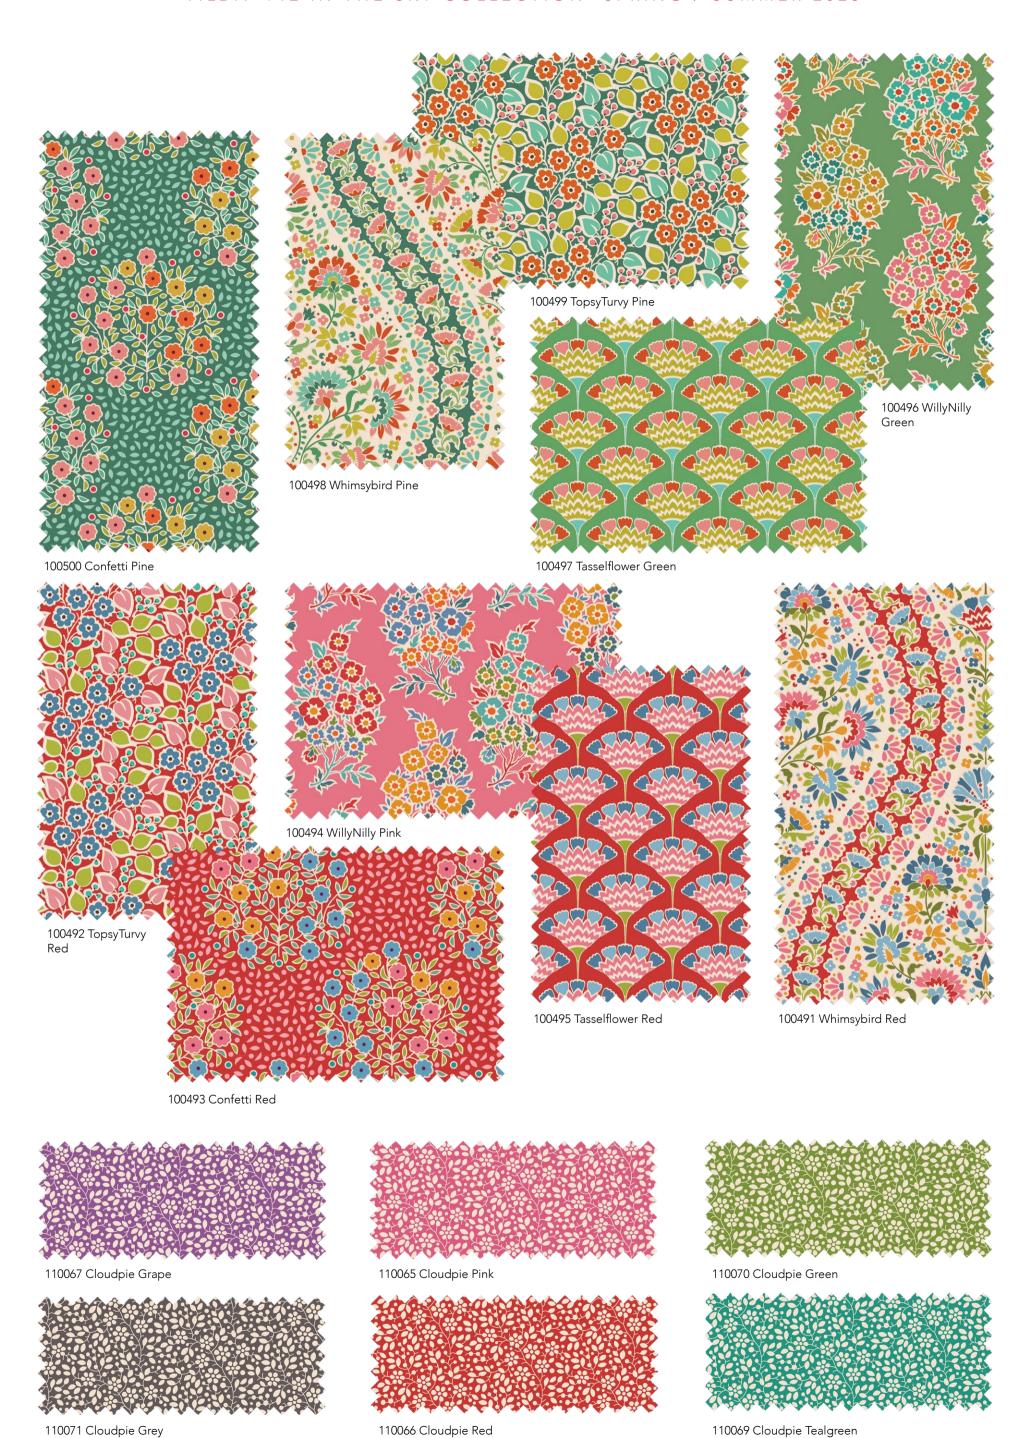

## PIE IN THE SKY PROJECTS

I have always loved vintage quilts and Pie in the Sky seemed like the perfect collection to steep with historical references. The flower patterns and choice of colors in this collection are reminiscent of 30s and 40s fabrics and are well-suited for a vintage look.

The Pie in the Sky collection is a fresh array of fabrics for spring and summer, with doodle-like flowers giving the designs a naive and effortless feel. The sweet motives and colors have a vintage look that was the point of departure for several quilt designs. Fun fabric names like WillyNilly, Whimsybird, TopsyTurvy and Cloudpie invite you to indulge in a happy, creative sewing escape.

> The projects created with this collection take inspiration from well-known vintage quilt designes such as "double wedding band" and "fan" quilts.

300153 Fat Quarter Bundle 20 fabrics, 20x22 in 10 in squares, 40 pcs (2 of each)