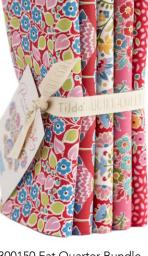

300155 Charm Pack 5 in squares, 40 pcs (2 of each)

300149 Fat Quarter Bundle 300148 Fat Quarter Bundle 5 fabrics, 20x22 in Cerise/Mustard 5 fabrics, 20x22 in Blue/Teal

300154 Fat Eight Bundle 20 fabrics, 20x11 in

5 fabrics, 20x22 in Green/Pine