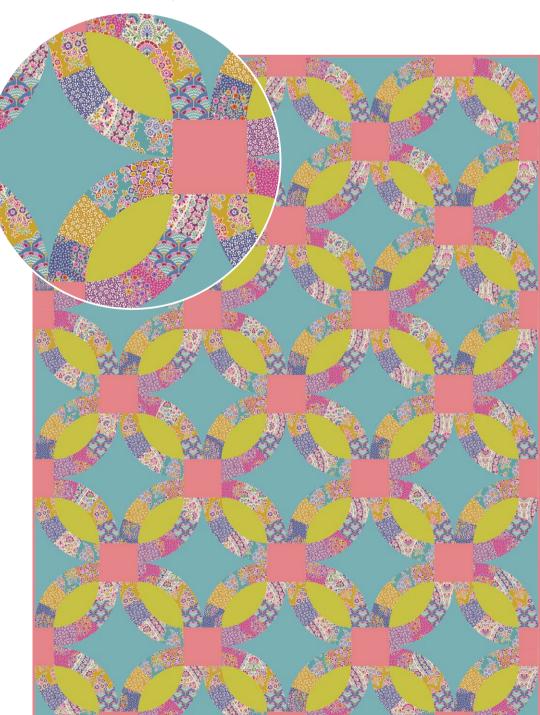

Forever Yours quilts with matching pillows take their inspiration from the "double wedding band" quilt design which dates back to the 17th century. Our version is a bit easier to piece together by machine. I've always also loved old "fan" quilts – hence our Fan Bird quilt and pillows. The Head in the Clouds quilt is inspired by the theme of the collection. I imagine, quite literally, your head in the clouds when you

> The projects created with this collection take inspiration from well-known vintage quilt designes such as "double wedding band" and "fan" quilts.

300153 Fat Quarter Bundle 20 fabrics, 20x22 in 10 in squares, 40 pcs (2 of each)