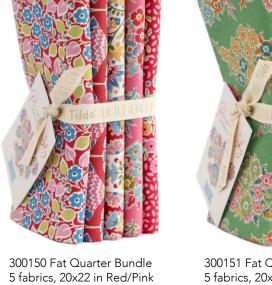

300155 Charm Pack 5 in squares, 40 pcs (2 of each)

300149 Fat Quarter Bundle 300148 Fat Quarter Bundle 5 fabrics, 20x22 in Cerise/Mustard 5 fabrics, 20x22 in Blue/Teal

300154 Fat Eight Bundle 20 fabrics, 20x11 in