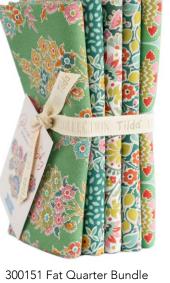

300155 Charm Pack 5 in squares, 40 pcs (2 of each)

300149 Fat Quarter Bundle 300148 Fat Quarter Bundle 5 fabrics, 20x22 in Cerise/Mustard 5 fabrics, 20x22 in Blue/Teal

300154 Fat Eight Bundle 20 fabrics, 20x11 in