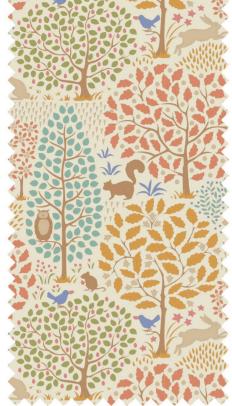

My sanctuary is first and foremost my home and the nature that surrounds it, and of course escaping into the world of sewing and crafts. The Sanctuary Quilt can symbolize home or a beloved cabin. It's a very easy quilt, great for beginners. The Paperbird Quilt and Pillows combine the love of paper with the love of fabric. In Japan, paper cranes are used as symbols of hope and peace, and although the Paperbird patterns do not specifically depict cranes, they can still represent that lovely symbolism that is so sorely needed in the world today.

For so many of us, the sewing room is our ultimate sanctuary. This sanctuary is depicted in the Make Do and Mend Quilts.

300204 Fabric Stack 10 in squares, 40 pcs (2 of each)

300196 Fat Quarter Bundle

400066 Sanctuary Buttons 0,72 in (18mm) 8 pcs