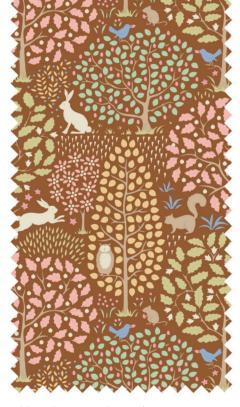

My sanctuary is first and foremost my home and the nature that surrounds it, and of course escaping into the world of sewing and crafts. The Sanctuary Quilt can symbolize home or a beloved cabin. It's a very easy quilt, great for beginners. The Paperbird Quilt and Pillows combine the love of paper with the love of fabric. In Japan, paper cranes are used as symbols of hope and peace, and although the Paperbird patterns do not specifically depict cranes, they can still represent that lovely symbolism that is so sorely needed in the world today.