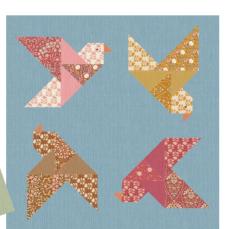

My sanctuary is first and foremost my home and the nature that surrounds it, and of course escaping into the world of sewing and crafts. The Sanctuary Quilt can symbolize home or a beloved cabin. It's a very easy quilt, great for beginners. The Paperbird Quilt and Pillows combine the love of paper with the love of fabric. In Japan, paper cranes are used as symbols of hope and peace, and although the Paperbird patterns do not specifically depict cranes, they can still represent that lovely symbolism that is so sorely needed in the world today.

20240303 Burgundy 20240304 Blue

20240307 Paperbird Quilt Prussian 59,5 x 74,75 in (151 x 190 cm)

Paperbird Pillows 17,5 x 17,5 in (44,5 x 44,5 cm)

20240309 Sage 20240310 Petrol

20240314 Sanctuary Pillow Warm 24,5 x 17,5 (62 x 44,5 cm)