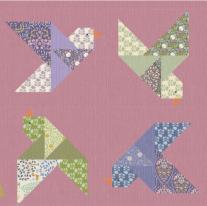

My sanctuary is first and foremost my home and the nature that surrounds it, and of course escaping into the world of sewing and crafts. The Sanctuary Quilt can symbolize home or a beloved cabin. It's a very easy quilt, great for beginners. The Paperbird Quilt and Pillows combine the love of paper with the love of fabric. In Japan, paper cranes are used as symbols of hope and peace, and although the Paperbird patterns do not specifically depict cranes, they can still represent that lovely symbolism that is so sorely needed in the world today.

20240303 Burgundy 20240304 Blue

20240307 Paperbird Quilt Prussian 59,5 x 74,75 in (151 x 190 cm)

Paperbird Pillows 17,5 x 17,5 in (44,5 x 44,5 cm)

20240309 Sage 20240310 Petrol

20240314 Sanctuary Pillow Warm 24,5 x 17,5 (62 x 44,5 cm)

0004

AD THE

Contraction of the

Sectores .

NN:24

Make do and Mend Pillows 19 x 18,5 in (48 x 47 cm) 20240305 Eggplant 20240306 Mustard

20240308 Paperbird Quilt Putty White 59,5 x 74,75 in (151 x 190 cm)

Paperbird Pillows 17,5 x 17,5 in (44,5 x 44,5 cm)