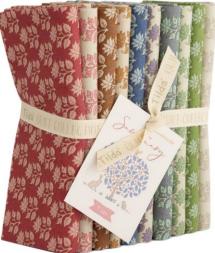

Autumn/Winter 2024

300205 Fabric Roll 2,5 in strips 40 pcs (2 of each)

300202 Fat Eight Bundle 20 fabrics, 20x11 in

300201 Fat Quarter Bundle 20 fabrics, 20x22 in

Where is your sanctuary? The woods, the sewing room, in bed with a good book? Or maybe your haven is not a specific place, but rather a more mindful escape.

My sanctuary is first and foremost my home and the nature that surrounds it, and of course escaping into the world of sewing and crafts. The Sanctuary Quilt can symbolize home or a beloved cabin. It's a very easy quilt, great for beginners. The Paperbird Quilt and Pillows combine the love of paper with the love of fabric. In Japan, paper cranes are used as symbols of hope and peace, and although the Paperbird patterns do not specifically depict cranes, they can still represent that lovely symbolism that is so sorely needed in the world today.