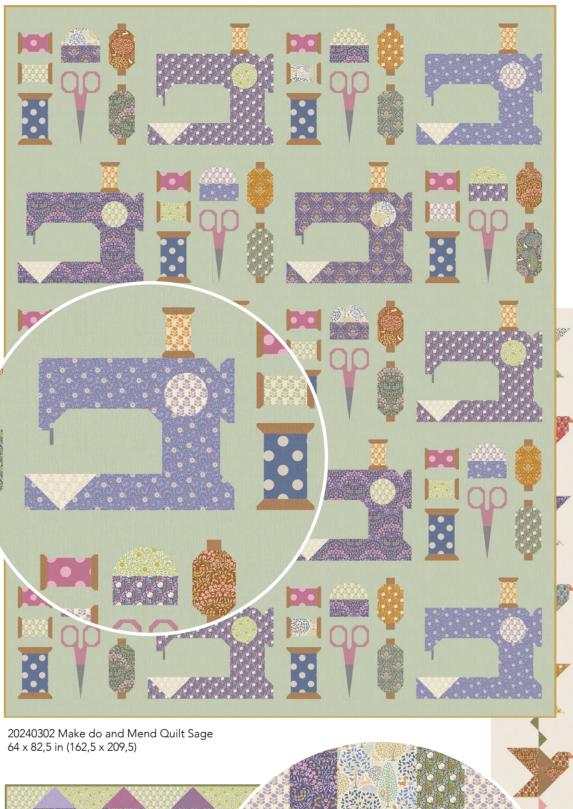

For so many of us, the sewing room is our ultimate sanctuary. This sanctuary is depicted in the Make Do and Mend Quilts.

300204 Fabric Stack 10 in squares, 40 pcs (2 of each)

300196 Fat Quarter Bundle

400066 Sanctuary Buttons 0,72 in (18mm) 8 pcs

110112 Mira Sage

110113 Mira Moss

20240301 Make do and Mend Quilt Putty White 64 x 82,5 in (162,5 x 209,5)

20240313 Sanctuary Quilt Warm 56,5 x 75,5 (143,5 x 192 cm)

Make do and Mend Pillows 19 x 18,5 in (48 x 47 cm)