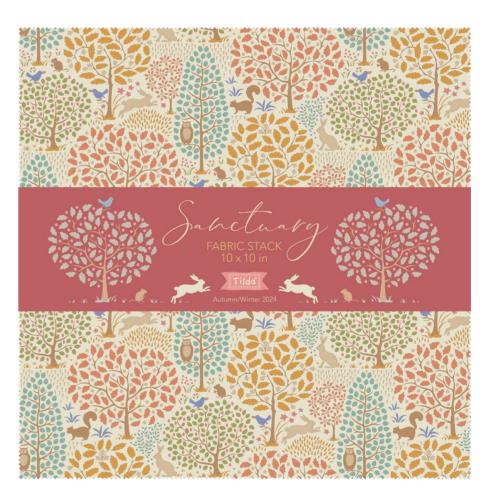

Autumn/Winter 2024

300205 Fabric Roll 2,5 in strips 40 pcs (2 of each)

300202 Fat Eight Bundle 20 fabrics, 20x11 in

300201 Fat Quarter Bundle 20 fabrics, 20x22 in

Where is your sanctuary? The woods, the sewing room, in bed with a good book? Or maybe your haven is not a specific place, but rather a more mindful escape.

This soft, muted autumn/winter collection is all about feeling safe, cozy and grounded in your sanctuary. A good foundation where you can let your mind fly, dreaming of all the things you want to create and experience. Sanctuary is divided into warm and cold tones, with ornamental patterns combined with woodland scenes and florals to create a safe and homely look.