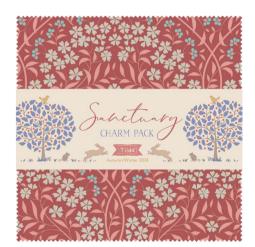

Autumn/Winter 2024

300205 Fabric Roll 2,5 in strips 40 pcs (2 of each)

300202 Fat Eight Bundle 20 fabrics, 20x11 in

300201 Fat Quarter Bundle 20 fabrics, 20x22 in

Where is your sanctuary? The woods, the sewing room, in bed with a good book? Or maybe your haven is not a specific place, but rather a more mindful escape.

For so many of us, the sewing room is our ultimate sanctuary. This sanctuary is depicted in the Make Do and Mend Quilts.

300204 Fabric Stack 10 in squares, 40 pcs (2 of each)

300196 Fat Quarter Bundle

400066 Sanctuary Buttons 0,72 in (18mm) 8 pcs