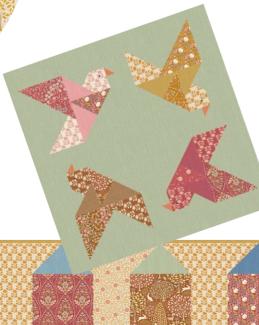

My sanctuary is first and foremost my home and the nature that surrounds it, and of course escaping into the world of sewing and crafts. The Sanctuary Quilt can symbolize home or a beloved cabin. It's a very easy quilt, great for beginners. The Paperbird Quilt and Pillows combine the love of paper with the love of fabric. In Japan, paper cranes are used as symbols of hope and peace, and although the Paperbird patterns do not specifically depict cranes, they can still represent that lovely symbolism that is so sorely needed in the world today.

20240303 Burgundy 20240304 Blue

20240307 Paperbird Quilt Prussian 59,5 x 74,75 in (151 x 190 cm)

Paperbird Pillows 17,5 x 17,5 in (44,5 x 44,5 cm)

20240309 Sage 20240310 Petrol

20240314 Sanctuary Pillow Warm 24,5 x 17,5 (62 x 44,5 cm)