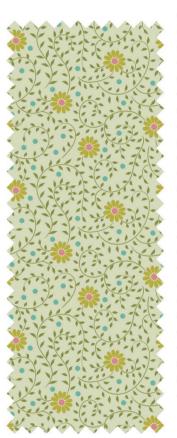

For so many of us, the sewing room is our ultimate sanctuary. This sanctuary is depicted in the Make Do and Mend Quilts.

300204 Fabric Stack 10 in squares, 40 pcs (2 of each)

300196 Fat Quarter Bundle

400066 Sanctuary Buttons 0,72 in (18mm) 8 pcs

110112 Mira Sage

110113 Mira Moss

20240301 Make do and Mend Quilt Putty White 64 x 82,5 in (162,5 x 209,5)

20240313 Sanctuary Quilt Warm 56,5 x 75,5 (143,5 x 192 cm)

Make do and Mend Pillows 19 x 18,5 in (48 x 47 cm)