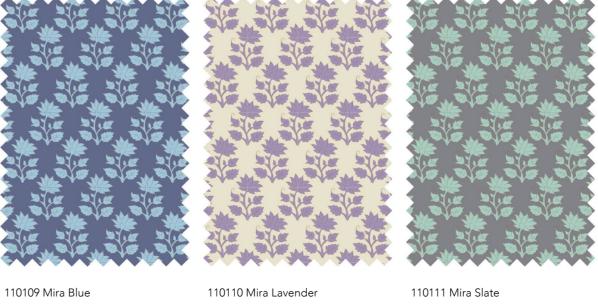

## SANCTUARY BLENDERS

110104 Mira Cream

100570 Larissa Caramel

110105 Mira Rhubarb

110106 Mira Pink

110107 Mira Caramel

110108 Mira Ochre

100580 Larissa Greygreen