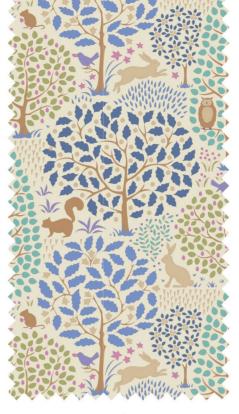

This soft, muted autumn/winter collection is all about feeling safe, cozy and grounded in your sanctuary. A good foundation where you can let your mind fly, dreaming of all the things you want to create and experience. Sanctuary is divided into warm and cold tones, with ornamental patterns combined with woodland scenes and florals to create a safe and homely look.

My sanctuary is first and foremost my home and the nature that surrounds it, and of course escaping into the world of sewing and crafts. The Sanctuary Quilt can symbolize home or a beloved cabin. It's a very easy quilt, great for beginners. The Paperbird Quilt and Pillows combine the love of paper with the love of fabric. In Japan, paper cranes are used as symbols of hope and peace, and although the Paperbird patterns do not specifically depict cranes, they can still represent that lovely symbolism that is so sorely needed in the world today.

## SANCTUARY

100561 Adina Maroon

100562 Sanctuary Warm

100563 Daisydream Rhubarb

100564 Cottonfield Maroon

100567 Sanctuary Caramel

100568 Daisydream Tan

100566 Adina Ochre