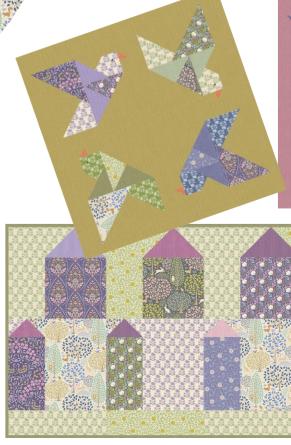

My sanctuary is first and foremost my home and the nature that surrounds it, and of course escaping into the world of sewing and crafts. The Sanctuary Quilt can symbolize home or a beloved cabin. It's a very easy quilt, great for beginners. The Paperbird Quilt and Pillows combine the love of paper with the love of fabric. In Japan, paper cranes are used as symbols of hope and peace, and although the Paperbird patterns do not specifically depict cranes, they can still represent that lovely symbolism that is so sorely needed in the world today.

20240303 Burgundy 20240304 Blue

20240307 Paperbird Quilt Prussian 59,5 x 74,75 in (151 x 190 cm)

Paperbird Pillows 17,5 x 17,5 in (44,5 x 44,5 cm)

20240309 Sage 20240310 Petrol

20240314 Sanctuary Pillow Warm 24,5 x 17,5 (62 x 44,5 cm)

0004

AD THE

Contraction of the

Sectores .

NN:24

Make do and Mend Pillows 19 x 18,5 in (48 x 47 cm) 20240305 Eggplant 20240306 Mustard

20240308 Paperbird Quilt Putty White 59,5 x 74,75 in (151 x 190 cm)

Paperbird Pillows 17,5 x 17,5 in (44,5 x 44,5 cm)