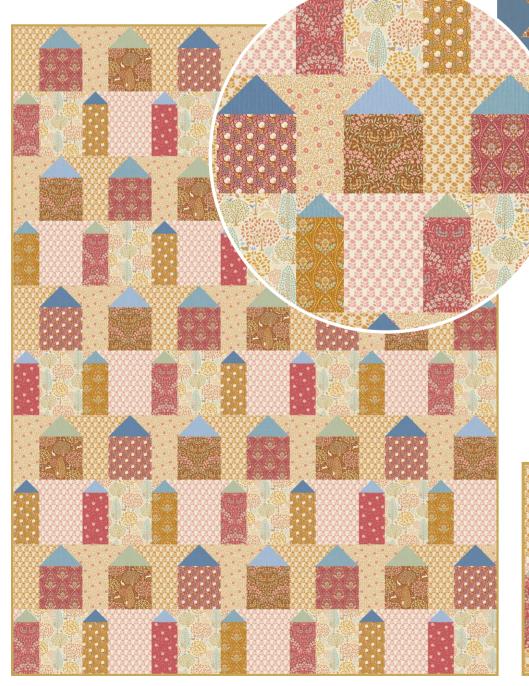

My sanctuary is first and foremost my home and the nature that surrounds it, and of course escaping into the world of sewing and crafts. The Sanctuary Quilt can symbolize home or a beloved cabin. It's a very easy quilt, great for beginners. The Paperbird Quilt and Pillows combine the love of paper with the love of fabric. In Japan, paper cranes are used as symbols of hope and peace, and although the Paperbird patterns do not specifically depict cranes, they can still represent that lovely symbolism that is so sorely needed in the world today.

110112 Mira Sage

110113 Mira Moss

20240301 Make do and Mend Quilt Putty White 64 x 82,5 in (162,5 x 209,5)

20240313 Sanctuary Quilt Warm 56,5 x 75,5 (143,5 x 192 cm)

Make do and Mend Pillows 19 x 18,5 in (48 x 47 cm)