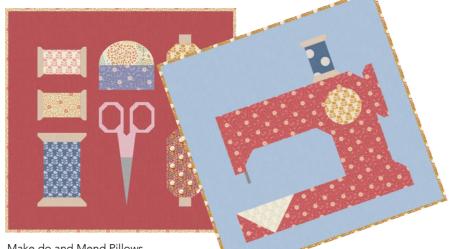

For so many of us, the sewing room is our ultimate sanctuary. This sanctuary is depicted in the Make Do and Mend Quilts.

300204 Fabric Stack 10 in squares, 40 pcs (2 of each)

300196 Fat Quarter Bundle

400066 Sanctuary Buttons 0,72 in (18mm) 8 pcs

110112 Mira Sage

110113 Mira Moss

20240301 Make do and Mend Quilt Putty White 64 x 82,5 in (162,5 x 209,5)

20240313 Sanctuary Quilt Warm 56,5 x 75,5 (143,5 x 192 cm)

Make do and Mend Pillows 19 x 18,5 in (48 x 47 cm)