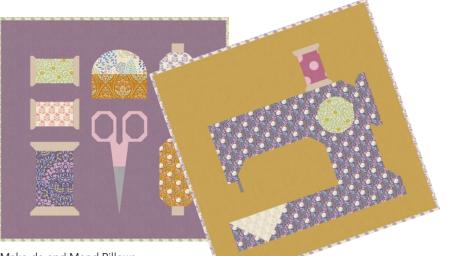

For so many of us, the sewing room is our ultimate sanctuary. This sanctuary is depicted in the Make Do and Mend Quilts.

300204 Fabric Stack 10 in squares, 40 pcs (2 of each)

300196 Fat Quarter Bundle

400066 Sanctuary Buttons 0,72 in (18mm) 8 pcs

110112 Mira Sage

110113 Mira Moss

20240301 Make do and Mend Quilt Putty White 64 x 82,5 in (162,5 x 209,5)

20240313 Sanctuary Quilt Warm 56,5 x 75,5 (143,5 x 192 cm)

Make do and Mend Pillows 19 x 18,5 in (48 x 47 cm)