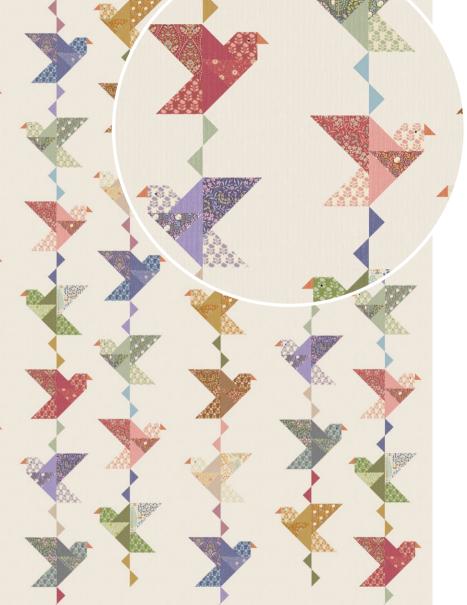

My sanctuary is first and foremost my home and the nature that surrounds it, and of course escaping into the world of sewing and crafts. The Sanctuary Quilt can symbolize home or a beloved cabin. It's a very easy quilt, great for beginners. The Paperbird Quilt and Pillows combine the love of paper with the love of fabric. In Japan, paper cranes are used as symbols of hope and peace, and although the Paperbird patterns do not specifically depict cranes, they can still represent that lovely symbolism that is so sorely needed in the world today.

20240303 Burgundy 20240304 Blue

20240307 Paperbird Quilt Prussian 59,5 x 74,75 in (151 x 190 cm)

Paperbird Pillows 17,5 x 17,5 in (44,5 x 44,5 cm)

20240309 Sage 20240310 Petrol

20240314 Sanctuary Pillow Warm 24,5 x 17,5 (62 x 44,5 cm)