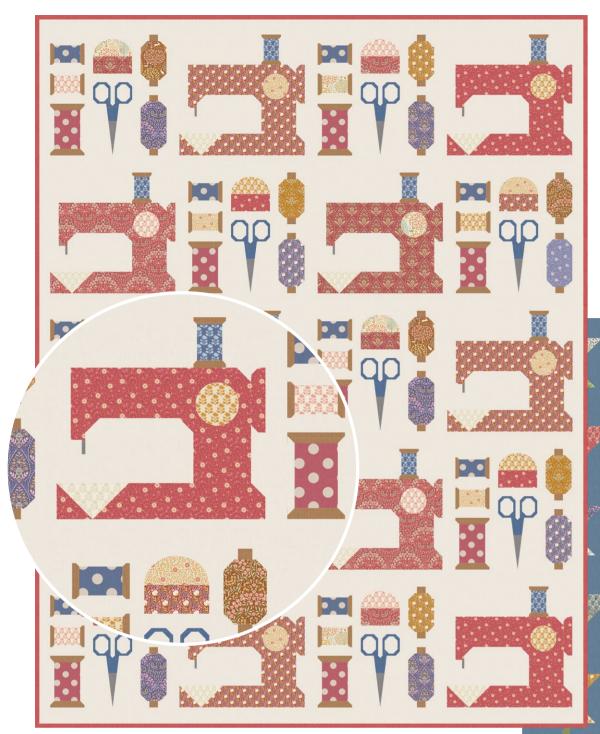

For so many of us, the sewing room is our ultimate sanctuary. This sanctuary is depicted in the Make Do and Mend Quilts.

300204 Fabric Stack 10 in squares, 40 pcs (2 of each)

300196 Fat Quarter Bundle

400066 Sanctuary Buttons 0,72 in (18mm) 8 pcs

110112 Mira Sage

110113 Mira Moss

20240301 Make do and Mend Quilt Putty White 64 x 82,5 in (162,5 x 209,5)

20240313 Sanctuary Quilt Warm 56,5 x 75,5 (143,5 x 192 cm)

Make do and Mend Pillows 19 x 18,5 in (48 x 47 cm)