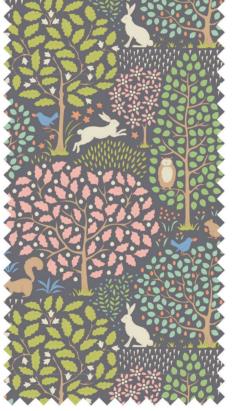

My sanctuary is first and foremost my home and the nature that surrounds it, and of course escaping into the world of sewing and crafts. The Sanctuary Quilt can symbolize home or a beloved cabin. It's a very easy quilt, great for beginners. The Paperbird Quilt and Pillows combine the love of paper with the love of fabric. In Japan, paper cranes are used as symbols of hope and peace, and although the Paperbird patterns do not specifically depict cranes, they can still represent that lovely symbolism that is so sorely needed in the world today.

20240303 Burgundy 20240304 Blue

20240307 Paperbird Quilt Prussian 59,5 x 74,75 in (151 x 190 cm)

Paperbird Pillows 17,5 x 17,5 in (44,5 x 44,5 cm)

20240309 Sage 20240310 Petrol

20240314 Sanctuary Pillow Warm 24,5 x 17,5 (62 x 44,5 cm)