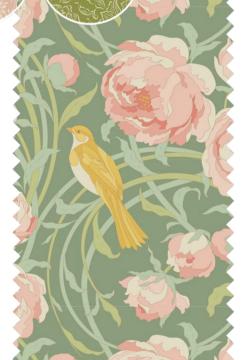

A trip to Venice inspired the Songbird collection, with its references to the Art Nouveau style. The Stile Liberty can be found in ornate buildings and old cafes around town, but Murano glass chandeliers, hidden gardens and the romantic way of life, also made me think about the ornamental outlined drawings of the era.

SPRING/SUMMER 2026

The hand-drawn patterns of Songbird are just a sweet nod to the more elaborate designs of Art Nouveau, but it has been fun to try to recreate the feel and look in a light, naiver way, especially in the Cora, Aubrey and Songbird designs.

The color palette has a light, dusty pastel feel, which is not typical for the 1900s, but I wanted to tone down the busy patterns and give the collection a soft, watercolor-like effect. This is a collection for those who love light and delicate and is perfect for spring and summer.