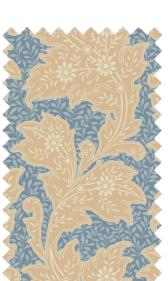

A trip to Venice inspired the Songbird collection, with its references to the Art Nouveau style. The Stile Liberty can be found in ornate buildings and old cafes around town, but Murano glass chandeliers, hidden gardens and the romantic way of life, also made me think about the ornamental outlined drawings of the era.

SPRING/SUMMER 2026

The hand-drawn patterns of Songbird are just a sweet nod to the more elaborate designs of Art Nouveau, but it has been fun to try to recreate the feel and look in a light, naiver way, especially in the Cora, Aubrey and Songbird designs.

The color palette has a light, dusty pastel feel, which is not typical for the 1900s, but I wanted to tone down the busy patterns and give the collection a soft, watercolor-like effect. This is a collection for those who love light and delicate and is perfect for spring and summer.