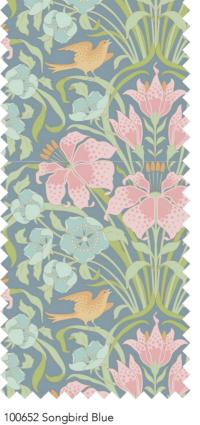

A trip to Venice inspired the Songbird collection, with its references to the Art Nouveau style. The Stile Liberty can be found in ornate buildings and old cafes around town, but Murano glass chandeliers, hidden gardens and the romantic way of life, also made me think about the ornamental outlined drawings of the era.

SPRING/SUMMER 2026

The hand-drawn patterns of Songbird are just a sweet nod to the more elaborate designs of Art Nouveau, but it has been fun to try to recreate the feel and look in a light, naiver way, especially in the Cora, Aubrey and Songbird designs.

The color palette has a light, dusty pastel feel, which is not typical for the 1900s, but I wanted to tone down the busy patterns and give the collection a soft, watercolor-like effect. This is a collection for those who love light and delicate and is perfect for spring and summer.

## Songbird

100641 Flora Coral

100643 Aubery Coral

100644 Ava Coral

100645 Songbird Coral

100647 Cora Sage

100648 Flora Sage

100650 Ava Green