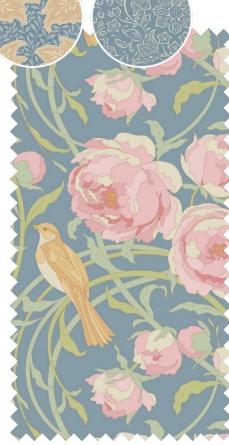

A trip to Venice inspired the Songbird collection, with its references to the Art Nouveau style. The Stile Liberty can be found in ornate buildings and old cafes around town, but Murano glass chandeliers, hidden gardens and the romantic way of life, also made me think about the ornamental outlined drawings of the era.

SPRING/SUMMER 2026

The hand-drawn patterns of Songbird are just a sweet nod to the more elaborate designs of Art Nouveau, but it has been fun to try to recreate the feel and look in a light, naiver way, especially in the Cora, Aubrey and Songbird designs.

The color palette has a light, dusty pastel feel, which is not typical for the 1900s, but I wanted to tone down the busy patterns and give the collection a soft, watercolor-like effect. This is a collection for those who love light and delicate and is perfect for spring and summer.

## Songbird

100641 Flora Coral

100643 Aubery Coral

100644 Ava Coral

100645 Songbird Coral

100647 Cora Sage

100648 Flora Sage

100650 Ava Green