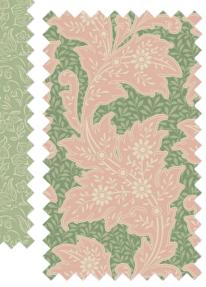

When thinking about this time in history, where I'm sure there were hardships, my mind nonetheless goes to soirées, with ladies in lovely dresses amid columned gardens surrounded by dragonflies and butterflies, which are motifs much used in Art Nouveau. This inspired the quilts and pillows that we will release with the collection. The Mosaic Butterfly Quilt from 2020 was the perfect fit and is renewed in the dusty pastels of Songbird, joined by the Garden View and Soirée quilts and pillows.

110161 Lila Mustard

20260105 Garden View Quilt Coral 57,5 x 71,5 in (146 x 181,5 cm)

20260106 Garden View Quilt Blue 57,5 x 71,5 in (146 x 181,5 cm)

Garden View Pillows 25,5 x 14 in (65 x 35,5 cm). 20260115 Green, 20260116 Coral