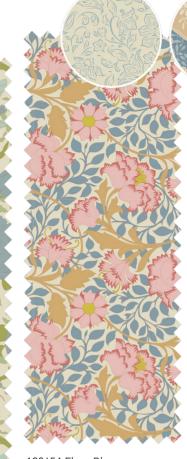

A trip to Venice inspired the Songbird collection, with its references to the Art Nouveau style. The Stile Liberty can be found in ornate buildings and old cafes around town, but Murano glass chandeliers, hidden gardens and the romantic way of life, also made me think about the ornamental outlined drawings of the era.

SPRING/SUMMER 2026

The hand-drawn patterns of Songbird are just a sweet nod to the more elaborate designs of Art Nouveau, but it has been fun to try to recreate the feel and look in a light, naiver way, especially in the Cora, Aubrey and Songbird designs.

The color palette has a light, dusty pastel feel, which is not typical for the 1900s, but I wanted to tone down the busy patterns and give the collection a soft, watercolor-like effect. This is a collection for those who love light and delicate and is perfect for spring and summer.

## Songbird

100641 Flora Coral

100643 Aubery Coral

100644 Ava Coral

100645 Songbird Coral

100647 Cora Sage

100648 Flora Sage

100650 Ava Green