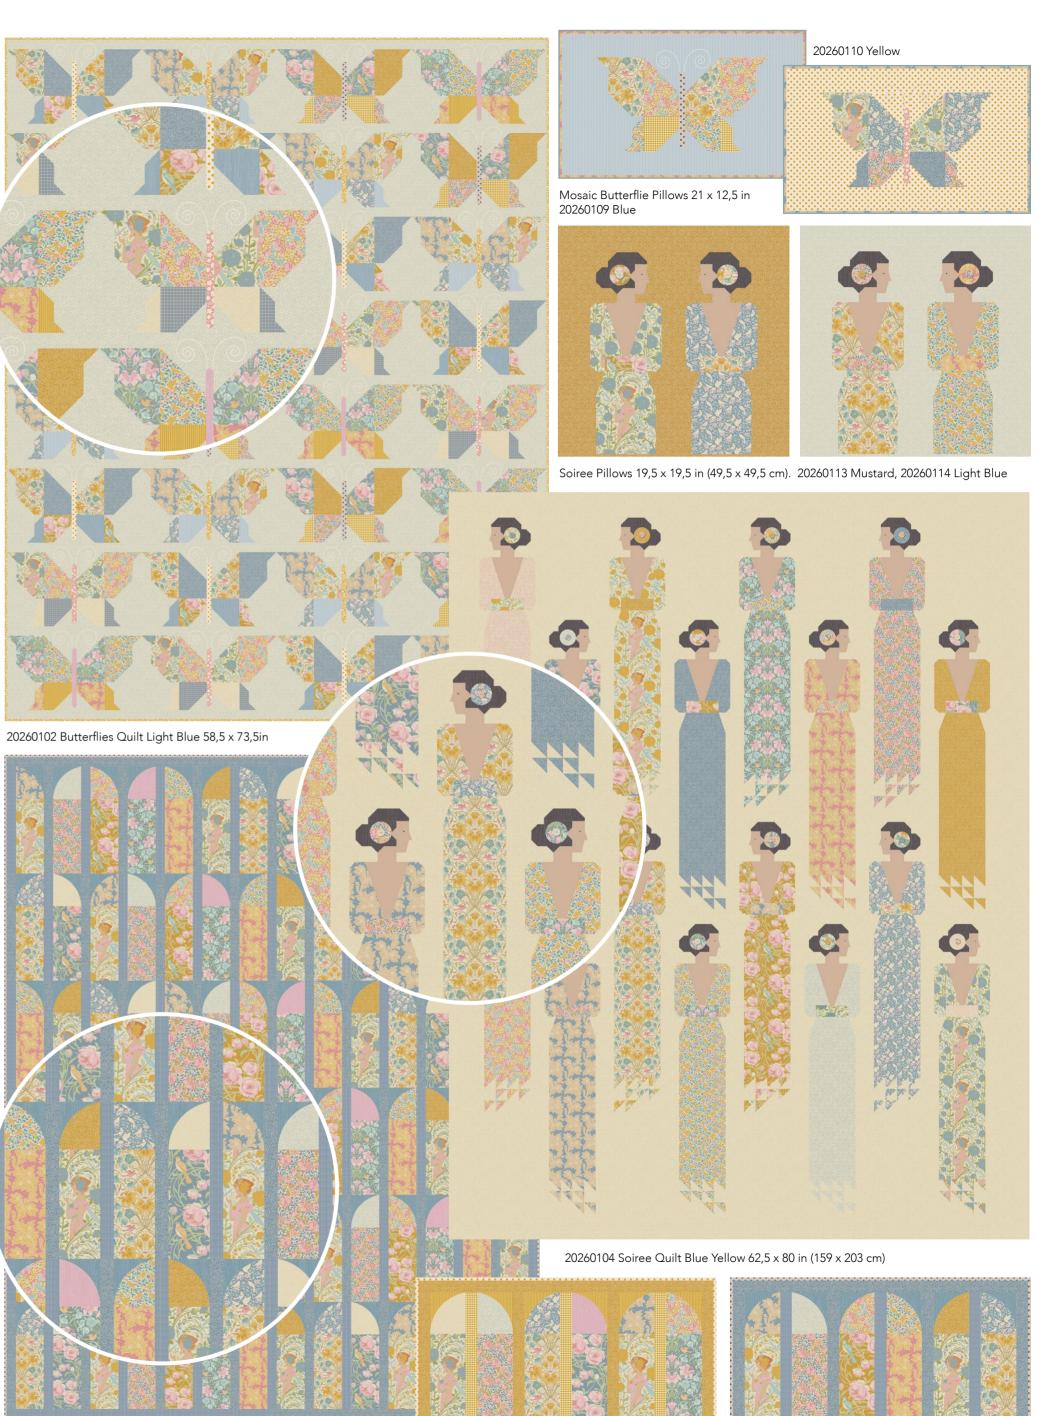

When thinking about this time in history, where I'm sure there were hardships, my mind nonetheless goes to soirées, with ladies in lovely dresses amid columned gardens surrounded by dragonflies and butterflies, which are motifs much used in Art Nouveau. This inspired the quilts and pillows that we will release with the collection. The Mosaic Butterfly Quilt from 2020 was the perfect fit and is renewed in the dusty pastels of Songbird, joined by the Garden View and Soirée quilts and pillows.

110161 Lila Mustard

20260105 Garden View Quilt Coral 57,5 x 71,5 in (146 x 181,5 cm)

20260106 Garden View Quilt Blue 57,5 x 71,5 in (146 x 181,5 cm)

Garden View Pillows 25,5 x 14 in (65 x 35,5 cm). 20260115 Green, 20260116 Coral