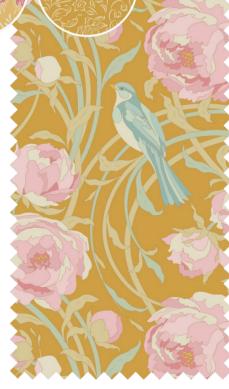

A trip to Venice inspired the Songbird collection, with its references to the Art Nouveau style. The Stile Liberty can be found in ornate buildings and old cafes around town, but Murano glass chandeliers, hidden gardens and the romantic way of life, also made me think about the ornamental outlined drawings of the era.

SPRING/SUMMER 2026

The hand-drawn patterns of Songbird are just a sweet nod to the more elaborate designs of Art Nouveau, but it has been fun to try to recreate the feel and look in a light, naiver way, especially in the Cora, Aubrey and Songbird designs.

The color palette has a light, dusty pastel feel, which is not typical for the 1900s, but I wanted to tone down the busy patterns and give the collection a soft, watercolor-like effect. This is a collection for those who love light and delicate and is perfect for spring and summer.