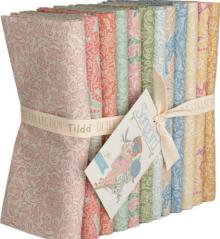

10 in squares, 40 pcs (2 of each)

300254 Fat Quarter Bundle 5 fabrics, 21x19 in Blue

300255 Fat Quarter Bundle 5 fabrics, 21x19 in Yellow

400074 Songbird Buttons 0,63 in (16mm) 8 pcs Coral/Green

400075 Songbird Buttons 0,63 in (16mm) 8 pcs Blue/Yellow

300259 Charm Pack 5 in squares, 40 pcs (2 of each)

300256 Fat Quarter Bundle 12 fabrics, 21x19 in Blenders