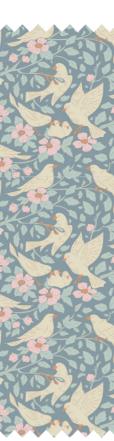

A trip to Venice inspired the Songbird collection, with its references to the Art Nouveau style. The Stile Liberty can be found in ornate buildings and old cafes around town, but Murano glass chandeliers, hidden gardens and the romantic way of life, also made me think about the ornamental outlined drawings of the era.

SPRING/SUMMER 2026

The hand-drawn patterns of Songbird are just a sweet nod to the more elaborate designs of Art Nouveau, but it has been fun to try to recreate the feel and look in a light, naiver way, especially in the Cora, Aubrey and Songbird designs.

The color palette has a light, dusty pastel feel, which is not typical for the 1900s, but I wanted to tone down the busy patterns and give the collection a soft, watercolor-like effect. This is a collection for those who love light and delicate and is perfect for spring and summer.

## Songbird

100641 Flora Coral

100643 Aubery Coral

100644 Ava Coral

100645 Songbird Coral

100647 Cora Sage

100648 Flora Sage

100650 Ava Green