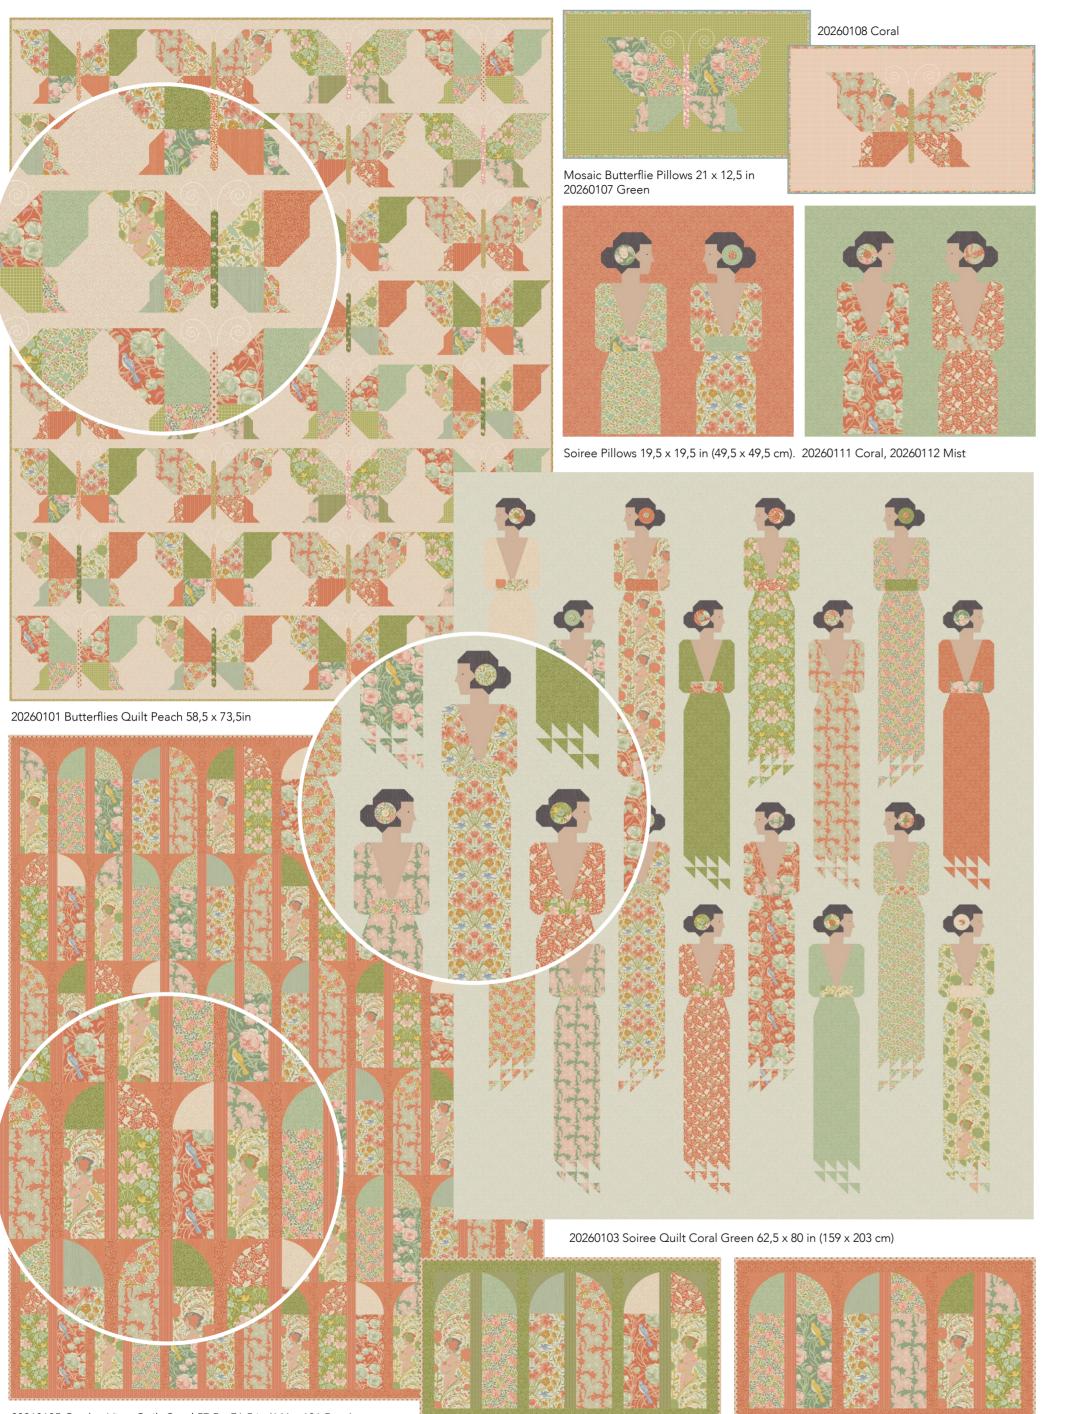

When thinking about this time in history, where I'm sure there were hardships, my mind nonetheless goes to soirées, with ladies in lovely dresses amid columned gardens surrounded by dragonflies and butterflies, which are motifs much used in Art Nouveau. This inspired the quilts and pillows that we will release with the collection. The Mosaic Butterfly Quilt from 2020 was the perfect fit and is renewed in the dusty pastels of Songbird, joined by the Garden View and Soirée quilts and pillows.

110161 Lila Mustard

20260105 Garden View Quilt Coral 57,5 x 71,5 in (146 x 181,5 cm)

20260106 Garden View Quilt Blue 57,5 x 71,5 in (146 x 181,5 cm)

Garden View Pillows 25,5 x 14 in (65 x 35,5 cm). 20260115 Green, 20260116 Coral

Garden View Pillows 25,5 x 14 in (65 x 35,5 cm). 20260117 Mustard, 20260118 Blue