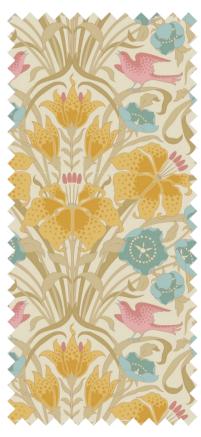

A trip to Venice inspired the Songbird collection, with its references to the Art Nouveau style. The Stile Liberty can be found in ornate buildings and old cafes around town, but Murano glass chandeliers, hidden gardens and the romantic way of life, also made me think about the ornamental outlined drawings of the era.

SPRING/SUMMER 2026

The hand-drawn patterns of Songbird are just a sweet nod to the more elaborate designs of Art Nouveau, but it has been fun to try to recreate the feel and look in a light, naiver way, especially in the Cora, Aubrey and Songbird designs.

The color palette has a light, dusty pastel feel, which is not typical for the 1900s, but I wanted to tone down the busy patterns and give the collection a soft, watercolor-like effect. This is a collection for those who love light and delicate and is perfect for spring and summer.