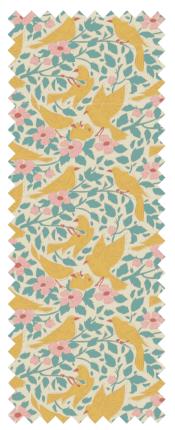

A trip to Venice inspired the Songbird collection, with its references to the Art Nouveau style. The Stile Liberty can be found in ornate buildings and old cafes around town, but Murano glass chandeliers, hidden gardens and the romantic way of life, also made me think about the ornamental outlined drawings of the era.

SPRING/SUMMER 2026

The hand-drawn patterns of Songbird are just a sweet nod to the more elaborate designs of Art Nouveau, but it has been fun to try to recreate the feel and look in a light, naiver way, especially in the Cora, Aubrey and Songbird designs.

The color palette has a light, dusty pastel feel, which is not typical for the 1900s, but I wanted to tone down the busy patterns and give the collection a soft, watercolor-like effect. This is a collection for those who love light and delicate and is perfect for spring and summer.