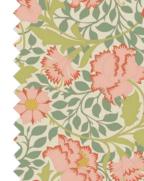

A trip to Venice inspired the Songbird collection, with its references to the Art Nouveau style. The Stile Liberty can be found in ornate buildings and old cafes around town, but Murano glass chandeliers, hidden gardens and the romantic way of life, also made me think about the ornamental outlined drawings of the era.

SPRING/SUMMER 2026

The hand-drawn patterns of Songbird are just a sweet nod to the more elaborate designs of Art Nouveau, but it has been fun to try to recreate the feel and look in a light, naiver way, especially in the Cora, Aubrey and Songbird designs.

The color palette has a light, dusty pastel feel, which is not typical for the 1900s, but I wanted to tone down the busy patterns and give the collection a soft, watercolor-like effect. This is a collection for those who love light and delicate and is perfect for spring and summer.