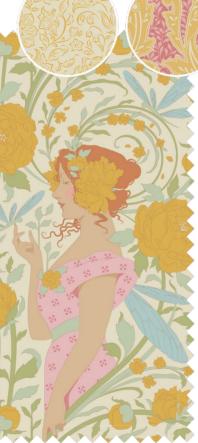

A trip to Venice inspired the Songbird collection, with its references to the Art Nouveau style. The Stile Liberty can be found in ornate buildings and old cafes around town, but Murano glass chandeliers, hidden gardens and the romantic way of life, also made me think about the ornamental outlined drawings of the era.

SPRING/SUMMER 2026

The hand-drawn patterns of Songbird are just a sweet nod to the more elaborate designs of Art Nouveau, but it has been fun to try to recreate the feel and look in a light, naiver way, especially in the Cora, Aubrey and Songbird designs.

The color palette has a light, dusty pastel feel, which is not typical for the 1900s, but I wanted to tone down the busy patterns and give the collection a soft, watercolor-like effect. This is a collection for those who love light and delicate and is perfect for spring and summer.

When thinking about this time in history, where I'm sure there were hardships, my mind nonetheless goes to soirées, with ladies in lovely dresses amid columned gardens surrounded by dragonflies and butterflies, which are motifs much used in Art Nouveau. This inspired the quilts and pillows that we will release with the collection. The Mosaic Butterfly Quilt from 2020 was the perfect fit and is renewed in the dusty pastels of Songbird, joined by the Garden View and Soirée quilts and pillows.