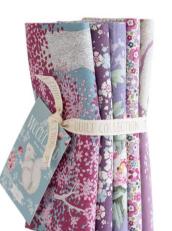

300088 Fat Quarter Bundle 5 fabrics, 50x55cm Blue

300089 Fat Quarter Bundle 5 fabrics, 50x55cm Lilac/Lavender

300090 Fat Quarter Bundle 5 fabrics, 50x55cm Red/Grey

300091 Fat Quarter Bundle 5 fabrics, 50x55cm Green/Sage

500029 Tilda Friends Hare & Hearts kit, contains fabric for one Hare

300092 Fat Quarter Bundle 20 fabrics, 50x55 cm

300093 Fat Eight Bundle 20 fabrics, 50x27 cm

300095 Fabric Roll 2,5 in (6,35 cm) strips. 40 fabrics (2 of each)