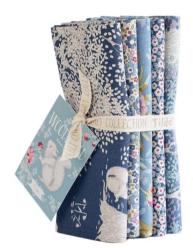

300088 Fat Quarter Bundle 5 fabrics, 50x55cm Blue

300089 Fat Quarter Bundle 5 fabrics, 50x55cm Lilac/Lavender

300090 Fat Quarter Bundle 5 fabrics, 50x55cm Red/Grey

300091 Fat Quarter Bundle 5 fabrics, 50x55cm Green/Sage

500029 Tilda Friends Hare & Hearts kit, contains fabric for one Hare

300092 Fat Quarter Bundle 20 fabrics, 50x55 cm

300093 Fat Eight Bundle 20 fabrics, 50x27 cm

300095 Fabric Roll 2,5 in (6,35 cm) strips. 40 fabrics (2 of each)