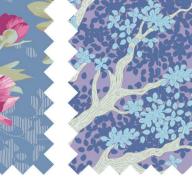

## WOODLAND

100281 Carol Blue

100284 Woodland Blue

100285 Clara Blue

100286 Aster Violet

100291 Clara Red

100292 Hazel Grey

100296 Woodland Sage

100298 Juniper Teal

100294 Carol Red

100299 Clara Teal

100295 Aster Carmine

100300 Hazel Sage

100288 Clara Plum

 $\boxtimes \bigcirc \blacksquare \boxtimes \boxtimes \boxtimes$ OEKO-TEX® STANDARD 100 CLASS 1 100% COTTON - PREMIUM QUALITY - WIDTH 44/45 IN 110 CM - SHRINKAGE MAX 3%