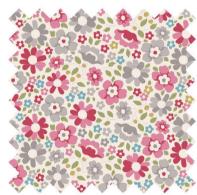

## WOODLAND

100281 Carol Blue

100284 Woodland Blue

100285 Clara Blue

100286 Aster Violet

100291 Clara Red

100292 Hazel Grey

100296 Woodland Sage

100298 Juniper Teal

100294 Carol Red

100299 Clara Teal

100295 Aster Carmine

100300 Hazel Sage

100288 Clara Plum

 $\boxtimes \bigcirc \blacksquare \boxtimes \boxtimes \boxtimes$ OEKO-TEX® STANDARD 100 CLASS 1 100% COTTON - PREMIUM QUALITY - WIDTH 44/45 IN 110 CM - SHRINKAGE MAX 3%