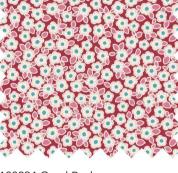

100298 Juniper Teal

100294 Carol Red

100299 Clara Teal

100295 Aster Carmine

100300 Hazel Sage

100288 Clara Plum

 $\boxtimes \bigcirc \blacksquare \boxtimes \boxtimes \boxtimes$ OEKO-TEX® STANDARD 100 CLASS 1 100% COTTON - PREMIUM QUALITY - WIDTH 44/45 IN 110 CM - SHRINKAGE MAX 3%