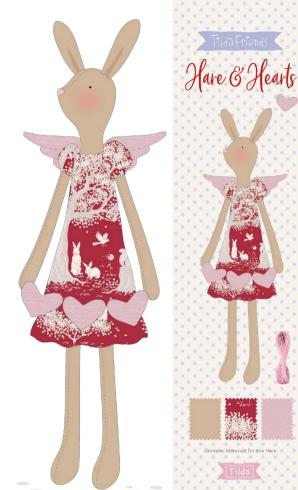

500029 Tilda Friends Hare & Hearts kit, contains fabric for one Hare

300092 Fat Quarter Bundle 20 fabrics, 50x55 cm

300093 Fat Eight Bundle 20 fabrics, 50x27 cm

300095 Fabric Roll 2,5 in (6,35 cm) strips. 40 fabrics (2 of each)