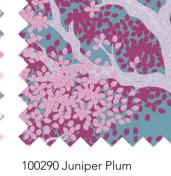

100298 Juniper Teal

100294 Carol Red

100299 Clara Teal

100295 Aster Carmine

100300 Hazel Sage

100288 Clara Plum

 $\boxtimes \bigcirc \blacksquare \boxtimes \boxtimes \boxtimes$ OEKO-TEX® STANDARD 100 CLASS 1 100% COTTON - PREMIUM QUALITY - WIDTH 44/45 IN 110 CM - SHRINKAGE MAX 3%