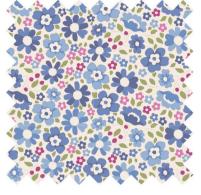

## WOODLAND

100281 Carol Blue

100284 Woodland Blue

100285 Clara Blue

100286 Aster Violet

100291 Clara Red

100292 Hazel Grey

100296 Woodland Sage

100298 Juniper Teal

100294 Carol Red

100299 Clara Teal

100295 Aster Carmine

100300 Hazel Sage

100288 Clara Plum

 $\boxtimes \bigcirc \blacksquare \boxtimes \boxtimes \boxtimes$ OEKO-TEX® STANDARD 100 CLASS 1 100% COTTON - PREMIUM QUALITY - WIDTH 44/45 IN 110 CM - SHRINKAGE MAX 3%