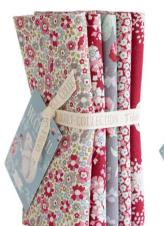

300088 Fat Quarter Bundle 5 fabrics, 50x55cm Blue

300089 Fat Quarter Bundle 5 fabrics, 50x55cm Lilac/Lavender

300090 Fat Quarter Bundle 5 fabrics, 50x55cm Red/Grey

300091 Fat Quarter Bundle 5 fabrics, 50x55cm Green/Sage

500029 Tilda Friends Hare & Hearts kit, contains fabric for one Hare

300092 Fat Quarter Bundle 20 fabrics, 50x55 cm

300093 Fat Eight Bundle 20 fabrics, 50x27 cm

300095 Fabric Roll 2,5 in (6,35 cm) strips. 40 fabrics (2 of each)