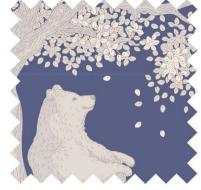

## TILDA - WOODLAND COLLECTION - WINTER 2020

WOODLAND

Inspired by the forest, Woodland is the perfect collection if you want to create a lovely winter feeling in your home. Hand drawn images of foliage, trees and animals with matching florals in a winter color palette sets the tone. The red and sage color hues also lend themselves well to Christmas projects.

## WOODLAND

100281 Carol Blue

100284 Woodland Blue

100285 Clara Blue

100286 Aster Violet

100291 Clara Red

100292 Hazel Grey

100296 Woodland Sage