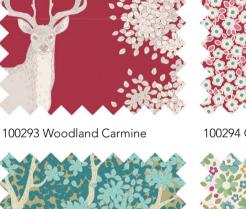

## WOODLAND

100281 Carol Blue

100284 Woodland Blue

100285 Clara Blue

100286 Aster Violet

100291 Clara Red

100292 Hazel Grey

100296 Woodland Sage

100298 Juniper Teal

100294 Carol Red

100299 Clara Teal

100295 Aster Carmine

100300 Hazel Sage

100288 Clara Plum

 $\boxtimes \bigcirc \blacksquare \boxtimes \boxtimes \boxtimes$ OEKO-TEX® STANDARD 100 CLASS 1 100% COTTON - PREMIUM QUALITY - WIDTH 44/45 IN 110 CM - SHRINKAGE MAX 3%