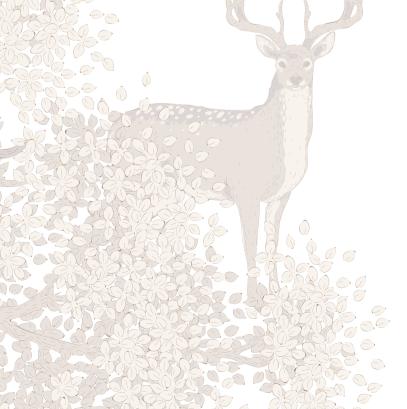

## TILDA - WOODLAND COLLECTION - WINTER 2020

WOODLAND

Inspired by the forest, Woodland is the perfect collection if you want to create a lovely winter feeling in your home. Hand drawn images of foliage, trees and animals with matching florals in a winter color palette sets the tone. The red and sage color hues also lend themselves well to Christmas projects.