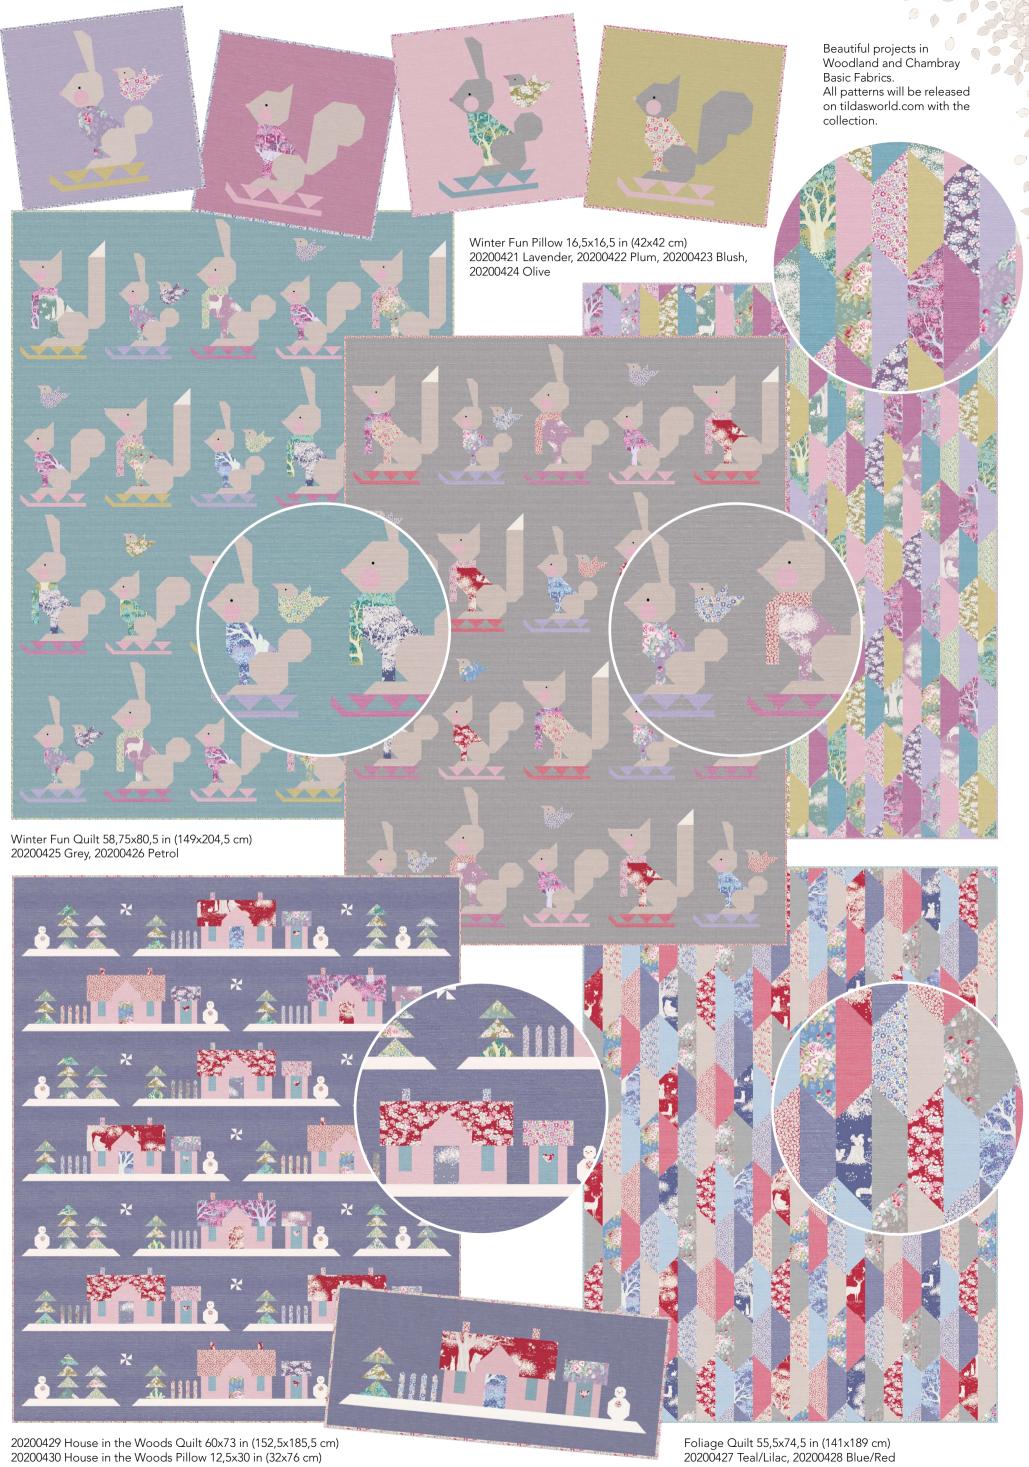

## TILDA - WOODLAND COLLECTION - WINTER 2020

WOODLAND

Inspired by the forest, Woodland is the perfect collection if you want to create a lovely winter feeling in your home. Hand drawn images of foliage, trees and animals with matching florals in a winter color palette sets the tone. The red and sage color hues also lend themselves well to Christmas projects.

500029 Tilda Friends Hare & Hearts kit, contains fabric for one Hare

300092 Fat Quarter Bundle 20 fabrics, 50x55 cm

300093 Fat Eight Bundle 20 fabrics, 50x27 cm

300095 Fabric Roll 2,5 in (6,35 cm) strips. 40 fabrics (2 of each)

Tilda

300094 Charm Pack 5 in (12,5 cm) square. 40 pcs (2 of each).

Patterns and packaging are still under development and may be subject to change