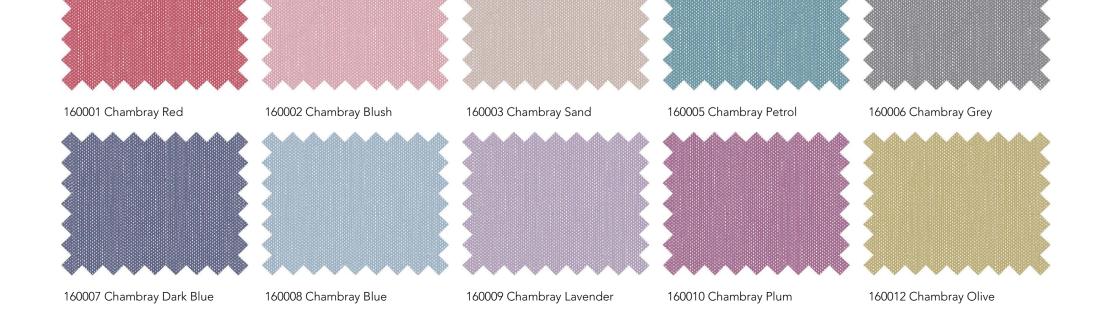

We are very excited to present a new basic collection of beautiful Chambray fabrics with a lovely quilt quality. Woven with a colored weft and white wrap, the Chambray collection has a soft, rustic look that will work wonders in any quilt.