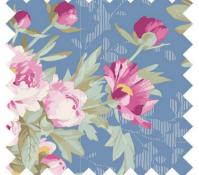

## WOODLAND

100281 Carol Blue

100284 Woodland Blue

100285 Clara Blue

100286 Aster Violet

100291 Clara Red

100292 Hazel Grey

100296 Woodland Sage

100298 Juniper Teal

100294 Carol Red

100299 Clara Teal

100295 Aster Carmine

100300 Hazel Sage

100288 Clara Plum

 $\boxtimes \bigcirc \blacksquare \boxtimes \boxtimes \boxtimes$ OEKO-TEX® STANDARD 100 CLASS 1 100% COTTON - PREMIUM QUALITY - WIDTH 44/45 IN 110 CM - SHRINKAGE MAX 3%