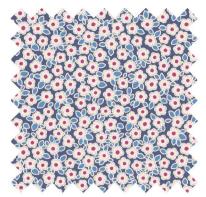

## WOODLAND

100281 Carol Blue

100284 Woodland Blue

100285 Clara Blue

100286 Aster Violet

100291 Clara Red

100292 Hazel Grey

100296 Woodland Sage

100298 Juniper Teal

100294 Carol Red

100299 Clara Teal

100295 Aster Carmine

100300 Hazel Sage

100288 Clara Plum

 $\boxtimes \bigcirc \blacksquare \boxtimes \boxtimes \boxtimes$ OEKO-TEX® STANDARD 100 CLASS 1 100% COTTON - PREMIUM QUALITY - WIDTH 44/45 IN 110 CM - SHRINKAGE MAX 3%