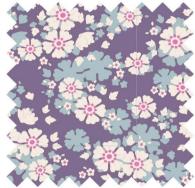

## WOODLAND

100281 Carol Blue

100284 Woodland Blue

100285 Clara Blue

100286 Aster Violet

100291 Clara Red

100292 Hazel Grey

100296 Woodland Sage

100298 Juniper Teal

100294 Carol Red

100299 Clara Teal

100295 Aster Carmine

100300 Hazel Sage

100288 Clara Plum

 $\boxtimes \bigcirc \blacksquare \boxtimes \boxtimes \boxtimes$ OEKO-TEX® STANDARD 100 CLASS 1 100% COTTON - PREMIUM QUALITY - WIDTH 44/45 IN 110 CM - SHRINKAGE MAX 3%