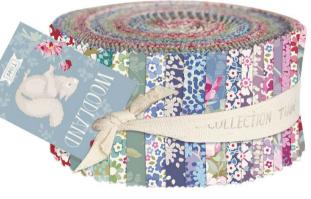

500029 Tilda Friends Hare & Hearts kit, contains fabric for one Hare

300092 Fat Quarter Bundle 20 fabrics, 50x55 cm

300093 Fat Eight Bundle 20 fabrics, 50x27 cm

300095 Fabric Roll 2,5 in (6,35 cm) strips. 40 fabrics (2 of each)