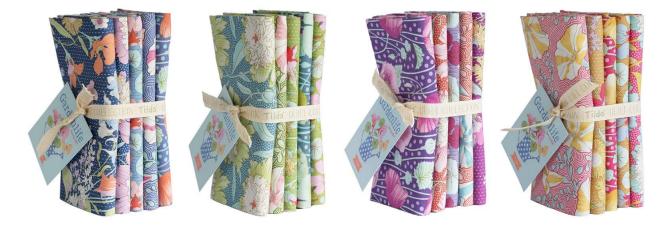

## TILDA GARDENLIFE SUMMER 2021

Bring the gardens of summer inside your home with the larger florals and soft, fresh colors of the Gardenlife collection. Inspired by vintage botanicals in modern hues, Poppies, Nasturtium, Peony and Petunia are some of the flowers competing for attention. This collection is perfect for flowery summer quilts.

We are also delighted to add five new colors to our popular quilt quality Chambray Basic collection, to match the designs for spring and summer. Chambray has also been used on the season's buttons. In this garden you will also find new Tilda Friends in the shape of frogs sewn in Sage and Olive Chambray, in addition to the patchwork frogs that appear in the Puddle Frog quilt and pillows.