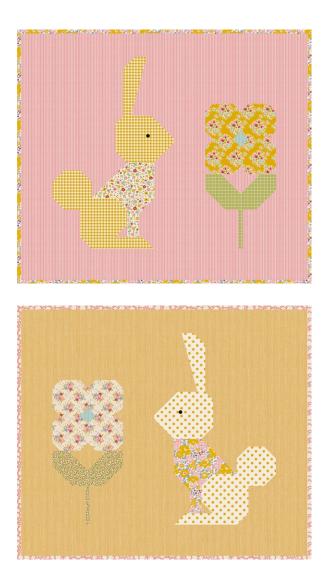

## **Spring Hare Pillows**

Creating Memories Spring Collection

This pillow is so pretty you'll want to make it for all sorts of occasions not just to welcome the spring. The pastel seasonal colours of the Creating Memories fabric collection match those of the Spring Hare Quilt and are set off beautifully by a warm yellow Chambray background.

## **Materials** Pink

- Fabric 1: 3/8yd (40cm) Tiny Stripe pink (160063) (background)
- Fabric 2: about 12in (30.5cm) square Gingham yellow (160065)
- Fabric 3: about 9in (23cm) square Evie dove white (130125)
- Fabric 4: about 9in (23cm) square Lulu yellow (130123)
- Fabric 5: about 5in (12.7cm) square Seamstripe teal (160060)
- Fabric 6: about 9in (23cm) square Plaid pea green (160066)
- Fabric for back of pillow: 3/8yd (40cm) Harper yellow (130122)
- Binding fabric: ¼yd (25cm) Harper yellow (130122)
- Pack of Creating Memories Buttons in Spring and Easter Pastels 10mm and 12mm (400062)

## **Materials Yellow**

- Fabric 1: 3/8yd (40cm) Chambray warm yellow (160015) (background)
- Fabric 2: about 12in (30.5cm) square Polka Dot yellow (160064)
- Fabric 3: about 9in (23cm) square Harper yellow (130122)
- Fabric 4: about 9in (23cm) square Frida pearl (130124)
- Fabric 5: about 5in (12.7cm) square Seamstripe teal (160060)
- Fabric 6: about 9in (23cm) square Brie green (130121)
- Fabric for back of pillow: 3/8yd (40cm) Carla pink (130118)
- Binding fabric: ¼yd (25cm) Carla pink (130118)
- Pack of Creating Memories Buttons in Spring and Easter Pastels 10mm and 12mm (400062)