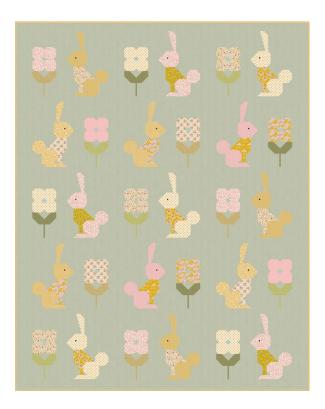

## Spring Hare Quilt

Creating Memories Spring Collection

This adorable quilt, filled with cute hares and pretty flowers, is perfect to welcome spring. The design would also be ideal to celebrate a new baby or for a child's room. The pastel seasonal colours of the Creating Memories fabric collection are set off beautifully by a delicate sage Chambray background.